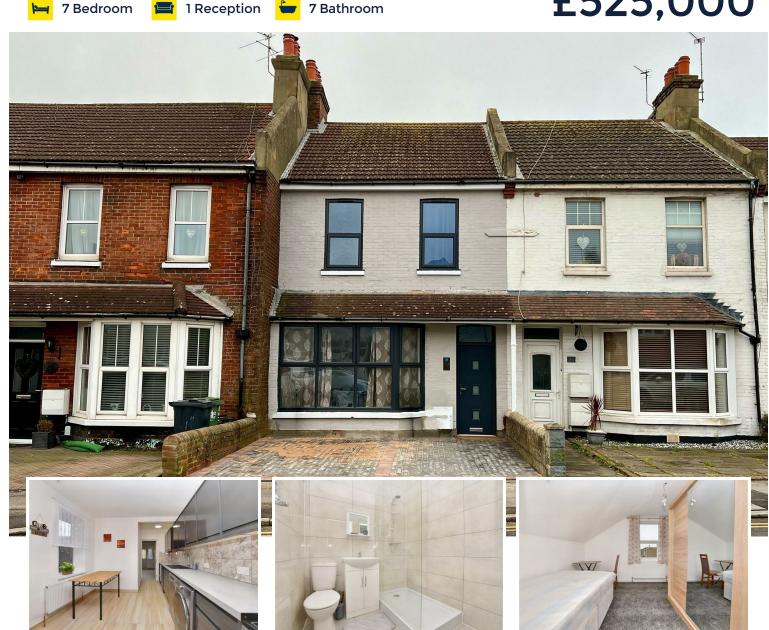

### 105 Whitley Road, Eastbourne, BN22 8LS

Refurbished to a high standard throughout, this extended Period property is geared up for HMO style investment use with a projected gross income of approximately £57,000 pa gross. With seven en suite bedrooms individually metered and with a stylish modern fitted kitchen/dining room with integrated appliances included. In addition, there are landscaped rear gardens which are laid to lawn and patio and a newly block paved area of hardstanding to the front. The property borders Seaside and Roselands and within close walking distance of nearby shops, the seafront and the town centre where the mainline railway station and Beacon shopping centre can be found.

## £525,000