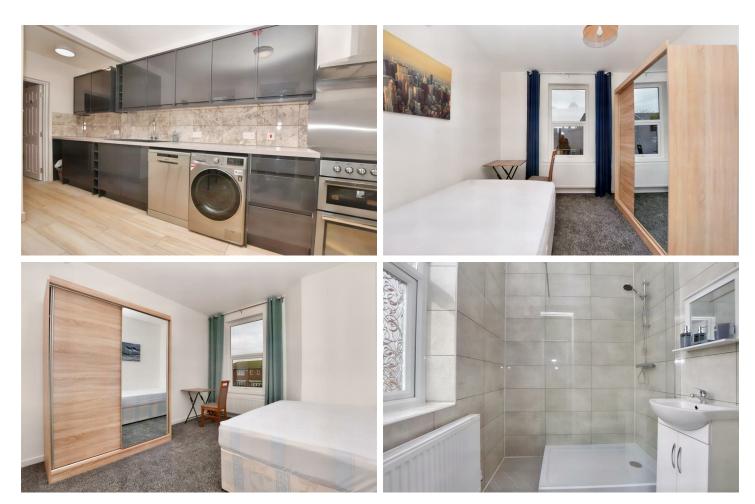

### 105 Whitley Road, Eastbourne, BN22 8LS

| Main Features                                                            | Entrance<br>Double glazed composite door to-                                                                                                                                                                                                                                                                                                                                                                                                                       |
|--------------------------------------------------------------------------|--------------------------------------------------------------------------------------------------------------------------------------------------------------------------------------------------------------------------------------------------------------------------------------------------------------------------------------------------------------------------------------------------------------------------------------------------------------------|
| INVESTORS ONLY                                                           | Entrance Hallway<br>Radiator. Meter cupboard. Carpet.                                                                                                                                                                                                                                                                                                                                                                                                              |
| <ul> <li>Refurbished Terraced</li> </ul>                                 |                                                                                                                                                                                                                                                                                                                                                                                                                                                                    |
| House                                                                    | Bedroom 1<br>12'8 x 9'7 (3.86m x 2.92m)<br>Radiator. Carpet. Double glazed window to front aspect.                                                                                                                                                                                                                                                                                                                                                                 |
| • 7 Bedrooms                                                             |                                                                                                                                                                                                                                                                                                                                                                                                                                                                    |
| <ul> <li>7 Luxury En-Suite</li> <li>Shower Room/WC's</li> </ul>          | En-Suite Shower Room/WC<br>Shower cubicle with wall mounted shower. Pedestal wash hand basin. Low level WC.                                                                                                                                                                                                                                                                                                                                                        |
|                                                                          | Bedroom 2                                                                                                                                                                                                                                                                                                                                                                                                                                                          |
| <ul> <li>Kitchen/Breakfast</li> <li>Room</li> </ul>                      | 13'8 x 10'3 (4.17m x 3.12m)<br>Radiator. Carpet. Double glazed window to rear aspect.                                                                                                                                                                                                                                                                                                                                                                              |
| <ul> <li>Landscaped Rear<br/>Garden</li> <li>Car Hardstanding</li> </ul> | En-Suite Shower Room/WC<br>Shower cubicle with wall mounted shower. Pedestal wash hand basin. Low level WC.                                                                                                                                                                                                                                                                                                                                                        |
|                                                                          | Kitchen/Breakfast Room                                                                                                                                                                                                                                                                                                                                                                                                                                             |
|                                                                          | 12'9 x 9'7 (3.89m x 2.92m)<br>Range of units comprising of bowl and a half single drainer sink unit and mixer tap with<br>surrounding work surfaces with part tiled walls and cupboards and drawers under. Space<br>for and including range cooker and American style fridge freezer. Space and plumbing for<br>washing machine and dishwasher. Range of wall mounted units. Extractor. Radiator. Tiled<br>flooring. Double glazed window to side aspect. Door to- |
|                                                                          | Garden Room/Bedroom 7<br>13'5 x 10'2 (4.09m x 3.10m)<br>Radiator. Carpet. Double glazed window to rear aspect.                                                                                                                                                                                                                                                                                                                                                     |
|                                                                          | En-Suite Shower Room/WC<br>Shower cubicle with wall mounted shower. Pedestal wash hand basin. Low level WC.                                                                                                                                                                                                                                                                                                                                                        |
|                                                                          | Stairs from Ground to First Floor Landing                                                                                                                                                                                                                                                                                                                                                                                                                          |
|                                                                          | Bedroom 3<br>14'3 x 9'7 (4.34m x 2.92m)<br>Radiator. Tiled flooring. Double glazed double doors to rear aspect.                                                                                                                                                                                                                                                                                                                                                    |
|                                                                          | En-Suite Shower Room/WC<br>Shower cubicle with wall mounted shower. Pedestal wash hand basin. Low level WC.                                                                                                                                                                                                                                                                                                                                                        |
|                                                                          | Bedroom 4<br>13'7 x 10'2 (4.14m x 3.10m)<br>Radiator. Carpet. Double glazed window to rear aspect.                                                                                                                                                                                                                                                                                                                                                                 |
|                                                                          | En-Suite Shower Room/WC<br>Shower cubicle with wall mounted shower. Pedestal wash hand basin. Low level WC.                                                                                                                                                                                                                                                                                                                                                        |
|                                                                          | Bedroom 5<br>11'11 x 10'0 (3.63m x 3.05m)<br>Radiator. Carpet. Double glazed window to rear aspect.                                                                                                                                                                                                                                                                                                                                                                |
|                                                                          | En-Suite Shower Room/WC<br>Shower cubicle with wall mounted shower. Pedestal wash hand basin. Low level WC.                                                                                                                                                                                                                                                                                                                                                        |

Staircase from First to Second (Top) Floor Landing Access to loft housing new gas boiler (not inspected).

Bedroom 6 14'3 x 10'2 (4.34m x 3.10m) Radiator. Carpet. Double glazed window to front aspect.

En-Suite Shower Room/WC Shower cubicle with wall mounted shower. Pedestal wash hand basin. Low level WC.