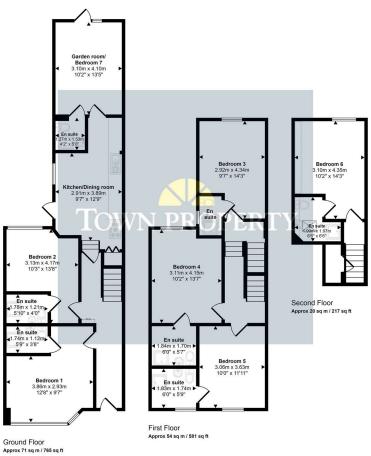

Outside The landscaped rear gardens are laid to lawn and new patio with a new garden shed also included.

Parking A newly block paved area of hardstanding is arranged to the front.

Council Tax Band = C

This floorplan and no respo dows, and any items are approximate for illustrative purposes and is not to scale. Measurements of rooms, doors, win is taken for any error, omission or mis-statement. Icons of items such as bathroo may not look like the real items. Made with Made Snapov 360.

# £525,000

Approx Gross Internal Area 145 sq m / 1563 sq ft