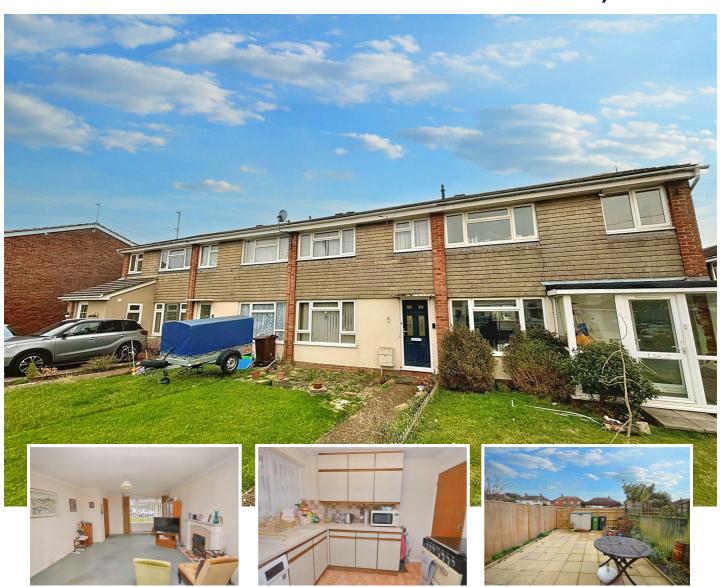

# 22 Frenchgate Close, Eastbourne, BN22 9EX

A spacious and well proportioned three bedroom terraced house situated in a quiet close within a short walk to Hampden Park train station. Being offered CHAIN FREE the house benefits from a double aspect lounge/dining room, fitted kitchen and spacious conservatory. The first floor comprises of three bedrooms and a bathroom. The garden is laid to patio with gated rear access and opposite is a garage with an up and over door. An internal inspection comes very highly recommended.

# Lounge/Dining Room

25'6 x 10'10 (7.77m x 3.30m)

Radiator. Coved ceiling. Feature fireplace with inset coal effect fire. TV point. Double glazed windows to front and rear aspects. Doors to kitchen and conservatory.

#### Kitchen

8'11 x 6'10 (2.72m x 2.08m)

Fitted range of wall and base units. Worktop with inset single drainer sink unit with mixer tap. Cooker point. Space for upright fridge freezer. Space and plumbing for washing machine. Part tiled walls. Tiled flooring. Understairs cupboard. Double glazed window.

#### Outside

The rear garden is laid to patio with flower beds and borders and gated rear access. Opposite the property there is a garage with an up and over door.

Council Tax Band = B

EPC = D

www.town-property.com | E. info@town-property.com | T. 01323 412200