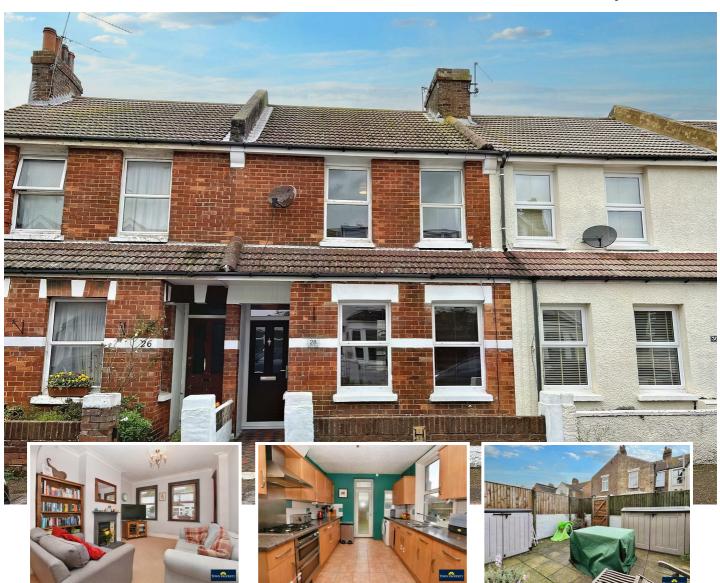

# 28 Bexhill Road, Eastbourne, BN22 7JH

\*\*\*GUIDE PRICE £270,000 - £280,000\*\*\*

Just yards from the picturesque seafront and delightful Princes Park, this period terraced house in the Redoubt are of Eastbourne has two bedrooms and a spacious and double aspect sitting/dining room. There is a fitted kitchen with access to the rear patio garden and the notable feature is the large bath & shower room/wc. Double glazing and gas fired central heating and radiators extend throughout. Comprehensive shops on Seaside are close by and local schools are also easily accessible. Eastbourne town centre is approximately half a mile distant.

# **Entrance**

Covered entrance with frosted composite double glazed door to-

## Sitting Room

12'0 x 11'6 (3.66m x 3.51m)

Radiator. Carpet. Fireplace with ornate surround and mantel above. Double glazed windows to front and rear aspects.

### Kitchen

11'4 x 9'2 (3.45m x 2.79m)

Range of units comprising of bowl and a half single drainer sink unit and mixer tap with part tiled walls and surrounding work surfaces with cupboards and drawers under. Inset four ring gas hob and electric oven under. Space for fridge freezer. Space and plumbing for washing machine. Range of wall mounted units. Wall mounted gas boiler. Understairs cupboard. Tiled flooring. Door to rear. Double glazed window to side aspect.

### Outside

To the rear is a patio garden with gated access.

Council Tax Band = C

EPC = D

www.town-property.com | E. info@town-property.com | T. 01323 412200