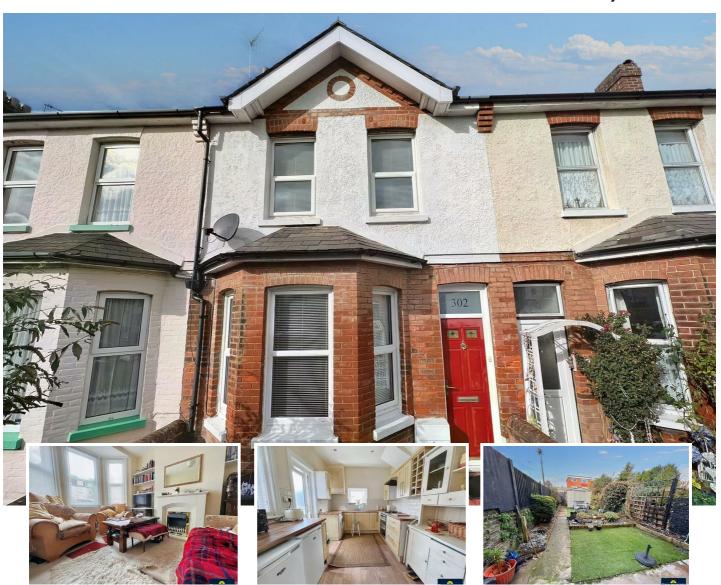

# 302 Seaside, Eastbourne, BN22 7RE

A two bedroom terraced house enviably situated in Seaside within comfortable walking distance of the seafront, nearby retail parks and excellent bus routes. Benefits include double glazing, gas central heating, lounge, fitted kitchen and sizable rear garden. An internal inspection comes very highly recommended.

#### Terraced House

### · Sitting Room

## Sitting Room

Dining Room

11'4 x 10'11 (3.45m x 3.33m)

Radiator. Carpet. Electric fire. Double glazed window to front aspect.

#### Kitchen

#### Dining Room

Shower Room/WC

11'6 x 10'3 (3.51m x 3.12m)

Radiator. Vinyl flooring. Understairs cupboard. Open fire. Double glazed window to rear aspect.

#### Kitchen

Gas Central Heating

12'6 x 8'8 (3.81m x 2.64m)

· Double Glazing

Sink unit with mixer tap and drainer. Space for fridge freezer and washing machine. Electric oven with gas hob and extractor hood. Base units and cupboards. Vinyl flooring. Double glazed window to rear aspect.

Large storage unit. Westerly facing. Gate to rear alleyway.

EPC = E

Council Tax Band = B