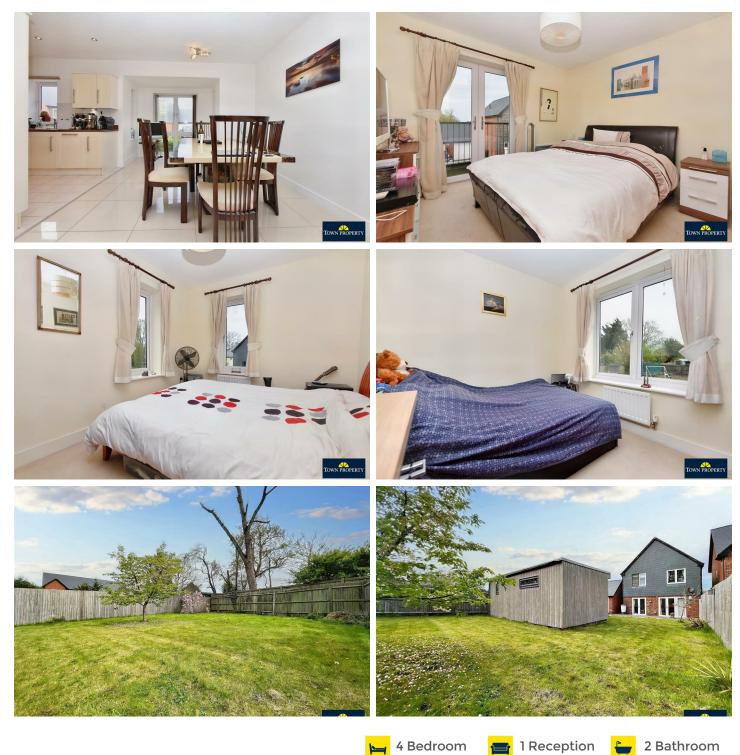

## 23 Buttercup Drive, Polegate, BN26 6FB

\*\*\*GUIDE PRICE £490,000 - £510,000\*\*\*

Located on the 'Bluebells' Country and Metropolitan development on the outskirts of Polegate, this four bedroomed detached house is set amongst extensive rear gardens that extend to approximately 100' in length that includes a superb bespoke garden cabin/annexe/home office with its own shower room/WC. The house itself also features a large kitchen/dining room, cloakroom and en suite facilities to the master bedroom in addition to a family bathroom/wc, driveway and garage. The delightful rear garden enjoys a South Westerly aspect and provides access to the cabin. Access to the Cuckoo Trail and Polegate High street shops and mainline railway station are also easily accessible. This property provides excellent extended family and/or home and income use and is well designed to include a front facing balcony accessed via the master bedroom.