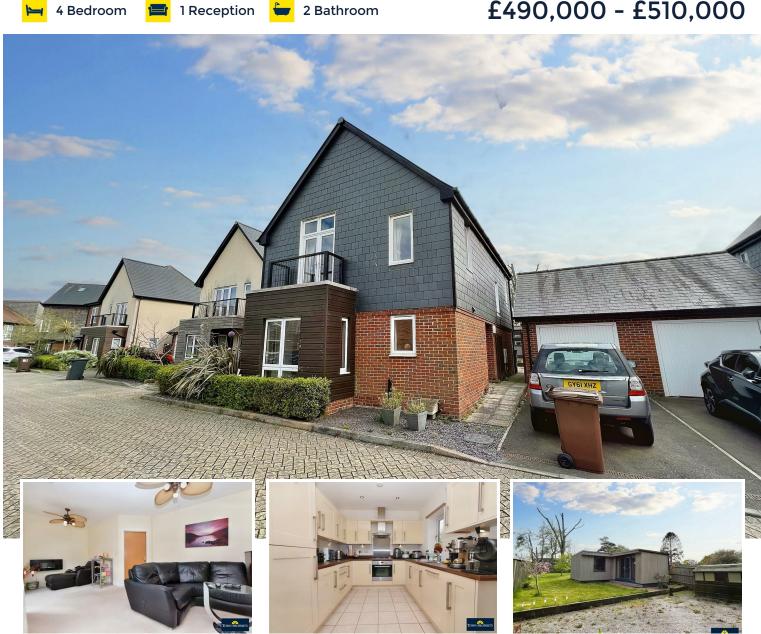

## 23 Buttercup Drive, Polegate, BN26 6FB

\*\*\*GUIDE PRICE £490,000 - £510,000\*\*\*

Located on the 'Bluebells' Country and Metropolitan development on the outskirts of Polegate, this four bedroomed detached house is set amongst extensive rear gardens that extend to approximately 100' in length that includes a superb bespoke garden cabin/annexe/home office with its own shower room/WC. The house itself also features a large kitchen/dining room, cloakroom and en suite facilities to the master bedroom in addition to a family bathroom/wc, driveway and garage. The delightful rear garden enjoys a South Westerly aspect and provides access to the cabin. Access to the Cuckoo Trail and Polegate High street shops and mainline railway station are also easily accessible. This property provides excellent extended family and/or home and income use and is well designed to include a front facing balcony accessed via the master bedroom.