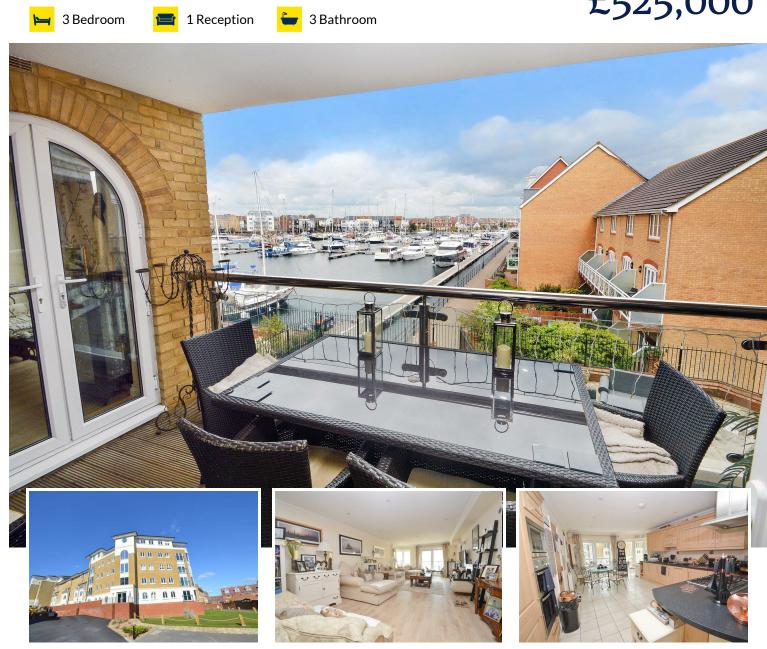

### Hamilton Quay, Eastbourne, BN23 5PZ

A stunning three bedroom first floor apartment forming part of the prestigious Hamilton Quay development. Benefitting from glorious views of the North Harbour the flat offers incredibly spacious and well proportioned accommodation. Benefits include three double bedrooms, two with en-suite facilities, a further shower room, wonderful 28'4 lounge/dining room with access to balcony and fitted kitchen/breakfast room with integrated appliances. Further benefits include double glazing, two allocated undercroft parking spaces and a share of the freehold. The harbours bars and restaurants are within comfortable walking distance and the Crumbles Retail Park is also nearby. An internal inspection comes very highly recommended.

### Hamilton Quay, Eastbourne, BN23 5PZ

| Main Features                                                                                                                                                                                                   | Entrance<br>The communal entrance is accessed via electric gates with video security                                                                                                                                                                                                                                                                                                                                                                                                                                                                                                                                      | Modern Shower Room                                                                                                                                                                                                                                                                                                                |
|-----------------------------------------------------------------------------------------------------------------------------------------------------------------------------------------------------------------|---------------------------------------------------------------------------------------------------------------------------------------------------------------------------------------------------------------------------------------------------------------------------------------------------------------------------------------------------------------------------------------------------------------------------------------------------------------------------------------------------------------------------------------------------------------------------------------------------------------------------|-----------------------------------------------------------------------------------------------------------------------------------------------------------------------------------------------------------------------------------------------------------------------------------------------------------------------------------|
| <ul> <li>Purpose Built Apartment Within<br/>The Prestigious Hamiltion Quay<br/>Development</li> <li>3 Double Bedrooms</li> <li>First Floor</li> <li>28' Lounge</li> </ul>                                       | <ul> <li>He communate the ance is accessed via electric gates with video security entryphone system. Stairs and lift to first floor private entrance door to -</li> <li>Hallway</li> <li>23' in length (7.01m in length)</li> <li>Video entryphone handset. Airing cupboard housing hot water cylinder. Further built-in storage cupboard. Wood effect flooring.</li> <li>Lounge</li> <li>28'4 x 14'1 (8.64m x 4.29m)</li> <li>Radiator. Coved ceiling. Television point. Wall lights. Contemporary style wall mounted electric heater. Double glazed windows providing glorious views over the inner harbour.</li> </ul> | Suite comprising shower cubicle. Vanity unit with inset w<br>mixer tap and cupboards below. Low level WC with cond<br>shelf. Tiled walls and floor. Extractor fan. Chrome heated<br>Parking<br>The flat has two undercroft parking spaces.<br>Other Details<br>The flat benefits from a private lock-up storage room.<br>EPC = B. |
| <ul> <li>Balcony With Glorious Views Of<br/>The North Harbour</li> <li>Fitted Kitchen/Breakfast Room</li> <li>Family Shower Room</li> <li>2 En-Suite Facilities</li> <li>2 Undercroft Parking Spaces</li> </ul> | Fitted Kitchen<br>18'9 x 13'7 (5.72m x 4.14m)<br>Modern range of fitted wall and base units with chrome handles. Worktop with<br>inset one and a half bowl single drainer sink unit with mixer tap. Inset five ring<br>gas hob with stainless steel and glass extractor cooker hood. Built-in double oven<br>and microwave. Integrated fridge/freezer, washing machine and dishwasher.<br>Coved ceiling. Inset spotlights. Tiled floor. Part tiled walls. Built-in cupboard<br>housing gas boiler. Double glazed window and door to Juliette Balcony.                                                                     |                                                                                                                                                                                                                                                                                                                                   |
| • Private Lock-Up Storage Room                                                                                                                                                                                  | Bedroom 1<br>14' x 11'6 (4.27m x 3.51m)<br>Radiator. Coved ceiling. Inset spotlights. Television point. Fitted wardrobes with<br>mirrored sliding doors. Double glazed doors to balcony. Door to –<br>Spacious En-Suite Bathroom<br>White suite comprising Jacuzzi bath with chrome mixer tap and handheld shower<br>attachment. Separate shower cubicle. Vanity unit with twin inset wash hand<br>basins with mixer taps, cupboards below and display shelves. Low level WC with<br>concealed cistern. Part tiled walls. Inset spotlights. Tiled floor. Tiled walls.                                                     |                                                                                                                                                                                                                                                                                                                                   |
|                                                                                                                                                                                                                 | Bedroom 2<br>17'2 x 12'6 (5.23m x 3.81m)<br>Radiator. Coved ceiling. Fitted wardrobes with mirrored sliding doors Television<br>point. Wall lights. Double glazed windows with fitted shutters. Door to -<br>En-Suite Shower Room<br>Suite comprising corner shower cubicle. Low level WC with concealed cistern,<br>display shelf and built-in cupboard. Vanity unit with inset wash hand basin,<br>chrome mixer tap and cupboards below. Tiled walls and floor. Chrome heated<br>towel rail. Inset spotlights. Extractor fan.                                                                                           | THE VENDOR HAS ADVISED US OF THE FOLLOWING<br>MAINTENANCE ACCOUNTS TO VERIFY THIS INFORM                                                                                                                                                                                                                                          |
|                                                                                                                                                                                                                 | Bedroom 3<br>14'4 x 10'6 (4.37m x 3.20m )<br>Radiator. Coved ceiling. Television point. Extensive range of fitted wardrobes.<br>Double glazed windows with fitted shutters.                                                                                                                                                                                                                                                                                                                                                                                                                                               | Ground Rent: N/A.<br>Maintenance: £2,300 half yearly.<br>Lease: 999 years from 2004. We have been adv                                                                                                                                                                                                                             |