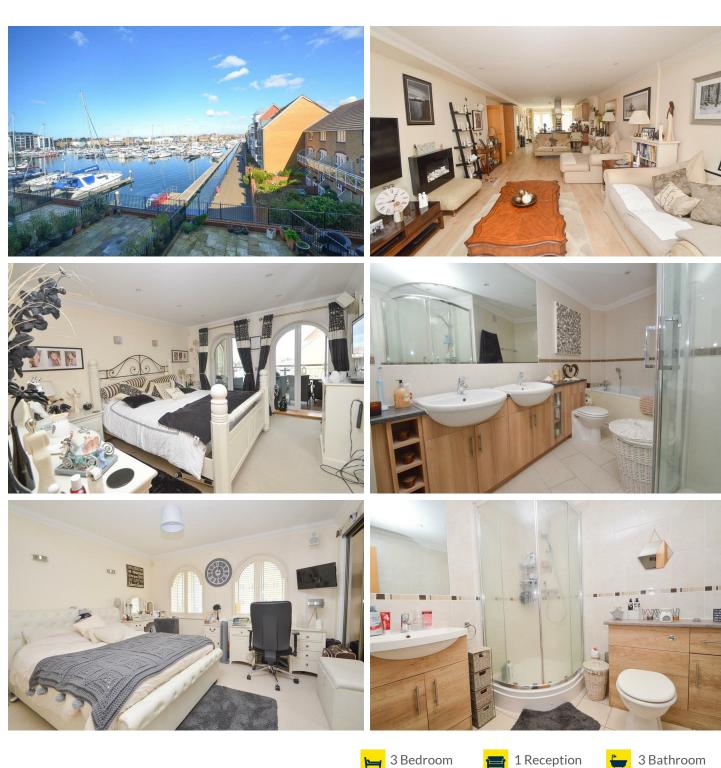

### Hamilton Quay, Eastbourne, BN23 5PZ

| Main Features                                                                                                                                                                                                   | Entrance<br>The communal entrance is accessed via electric gates with video security                                                                                                                                                                                                                                                                                                                                                                                                                                                                                                                                      | Modern Shower Room                                                                                                                                                                                                                                                                                                                |
|-----------------------------------------------------------------------------------------------------------------------------------------------------------------------------------------------------------------|---------------------------------------------------------------------------------------------------------------------------------------------------------------------------------------------------------------------------------------------------------------------------------------------------------------------------------------------------------------------------------------------------------------------------------------------------------------------------------------------------------------------------------------------------------------------------------------------------------------------------|-----------------------------------------------------------------------------------------------------------------------------------------------------------------------------------------------------------------------------------------------------------------------------------------------------------------------------------|
| <ul> <li>Purpose Built Apartment Within<br/>The Prestigious Hamiltion Quay<br/>Development</li> <li>3 Double Bedrooms</li> <li>First Floor</li> <li>28' Lounge</li> </ul>                                       | <ul> <li>He communate the ance is accessed via electric gates with video security entryphone system. Stairs and lift to first floor private entrance door to -</li> <li>Hallway</li> <li>23' in length (7.01m in length)</li> <li>Video entryphone handset. Airing cupboard housing hot water cylinder. Further built-in storage cupboard. Wood effect flooring.</li> <li>Lounge</li> <li>28'4 x 14'1 (8.64m x 4.29m)</li> <li>Radiator. Coved ceiling. Television point. Wall lights. Contemporary style wall mounted electric heater. Double glazed windows providing glorious views over the inner harbour.</li> </ul> | Suite comprising shower cubicle. Vanity unit with inset w<br>mixer tap and cupboards below. Low level WC with cond<br>shelf. Tiled walls and floor. Extractor fan. Chrome heated<br>Parking<br>The flat has two undercroft parking spaces.<br>Other Details<br>The flat benefits from a private lock-up storage room.<br>EPC = B. |
| <ul> <li>Balcony With Glorious Views Of<br/>The North Harbour</li> <li>Fitted Kitchen/Breakfast Room</li> <li>Family Shower Room</li> <li>2 En-Suite Facilities</li> <li>2 Undercroft Parking Spaces</li> </ul> | Fitted Kitchen<br>18'9 x 13'7 (5.72m x 4.14m)<br>Modern range of fitted wall and base units with chrome handles. Worktop with<br>inset one and a half bowl single drainer sink unit with mixer tap. Inset five ring<br>gas hob with stainless steel and glass extractor cooker hood. Built-in double oven<br>and microwave. Integrated fridge/freezer, washing machine and dishwasher.<br>Coved ceiling. Inset spotlights. Tiled floor. Part tiled walls. Built-in cupboard<br>housing gas boiler. Double glazed window and door to Juliette Balcony.                                                                     |                                                                                                                                                                                                                                                                                                                                   |
| • Private Lock-Up Storage Room                                                                                                                                                                                  | Bedroom 1<br>14' x 11'6 (4.27m x 3.51m)<br>Radiator. Coved ceiling. Inset spotlights. Television point. Fitted wardrobes with<br>mirrored sliding doors. Double glazed doors to balcony. Door to –<br>Spacious En-Suite Bathroom<br>White suite comprising Jacuzzi bath with chrome mixer tap and handheld shower<br>attachment. Separate shower cubicle. Vanity unit with twin inset wash hand<br>basins with mixer taps, cupboards below and display shelves. Low level WC with<br>concealed cistern. Part tiled walls. Inset spotlights. Tiled floor. Tiled walls.                                                     |                                                                                                                                                                                                                                                                                                                                   |
|                                                                                                                                                                                                                 | Bedroom 2<br>17'2 x 12'6 (5.23m x 3.81m)<br>Radiator. Coved ceiling. Fitted wardrobes with mirrored sliding doors Television<br>point. Wall lights. Double glazed windows with fitted shutters. Door to -<br>En-Suite Shower Room<br>Suite comprising corner shower cubicle. Low level WC with concealed cistern,<br>display shelf and built-in cupboard. Vanity unit with inset wash hand basin,<br>chrome mixer tap and cupboards below. Tiled walls and floor. Chrome heated<br>towel rail. Inset spotlights. Extractor fan.                                                                                           | THE VENDOR HAS ADVISED US OF THE FOLLOWING<br>MAINTENANCE ACCOUNTS TO VERIFY THIS INFORM                                                                                                                                                                                                                                          |
|                                                                                                                                                                                                                 | Bedroom 3<br>14'4 x 10'6 (4.37m x 3.20m )<br>Radiator. Coved ceiling. Television point. Extensive range of fitted wardrobes.<br>Double glazed windows with fitted shutters.                                                                                                                                                                                                                                                                                                                                                                                                                                               | Ground Rent: N/A.<br>Maintenance: £2,300 half yearly.<br>Lease: 999 years from 2004. We have been adv                                                                                                                                                                                                                             |