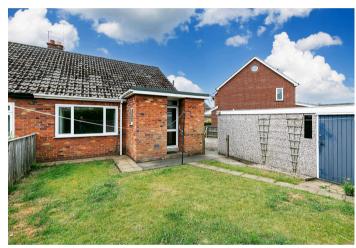

Externally the rear garden is mainly laid to lawn with a path running to its side. There is raised decked seating area at the rear, perfect for enjoying the sun in the summer months. The garden is almost fully enclosed so is perfect if you have young children or pets. There is a sizable detached garage with an electric roller door, large enough for both a car and storage, and a driveway which provides additional off street parking. A large patio seating area to the front completes the property.