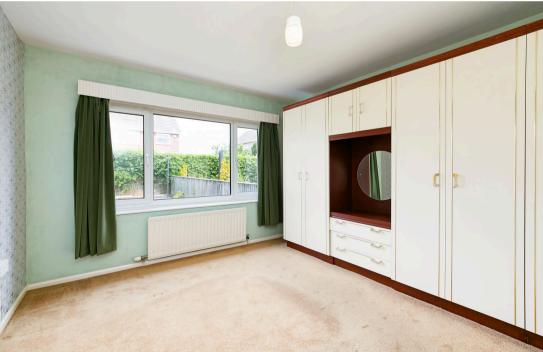

The living room is a good size with a large window to the front that allows natural light to fill the room. There is a gas fire at the centre of the room perfect for the colder winter months.

There are two double bedrooms, one of which has a full wall of fitted wardrobes and drawers. A family bathroom comprising bath, pedestal hand basin and a low level w/c completes the internal accommodation.