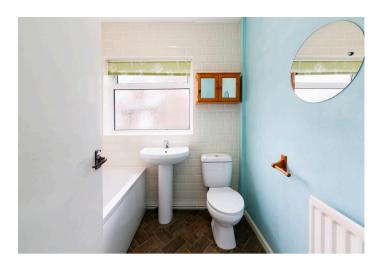

The living room is a good size with a large window to the front that allows natural light to fill the room. There is a gas fire at the centre of the room perfect for the colder winter months.

There are two double bedrooms, one of which has a full wall of fitted wardrobes and drawers. A family bathroom comprising bath, pedestal hand basin and a low level w/c completes the internal accommodation.