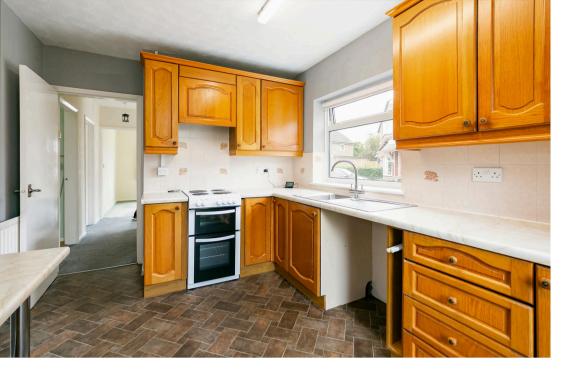

The kitchen is located at the rear of the property and comprises L shaped worktop, stainless steel sink with drainer, freestanding oven with four ring hob over, various storage units and space for white goods. A door gives access to the rear garden.