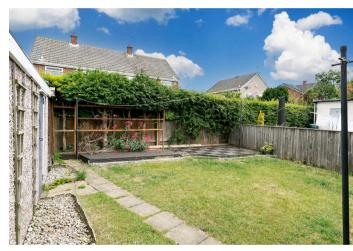

Externally the rear garden is mainly laid to lawn with a path running to its side. There is raised decked seating area at the rear, perfect for enjoying the sun in the summer months. The garden is almost fully enclosed so is perfect if you have young children or pets. There is a sizable detached garage with an electric roller door, large enough for both a car and storage, and a driveway which provides additional off street parking. A large patio seating area to the front completes the property.