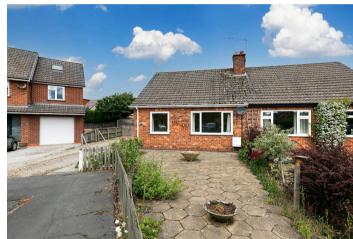

Sherbuttgate Drive, Pocklington, York, North Yorkshire, YO42 2EJ

• No Onward Chain • In need of modernisation throughout • Living room with an electric fire • Kitchen with a range of storage units & space for various appliances • Two bedrooms, one with built in wardrobes • Family bathroom • Rear garden laid to lawn • Patio to the front • Detached garage with an electric roller door & a drive • EPC = D

## Guide Price £230,000

If you are looking to downsize, like the idea of single storey living and want to be only a short distance from the centre of town, then look no further as this semi detached bungalow could be perfect for you. The property has been owned by the same family since it was built but the time has now come for someone new to come in and inject their own style and flair. The property is offered to the market with No Onward Chain and has recently been re-wired, so an early viewing is highly recommended to fully appreciate everything that it has to offer.

Externally the rear garden is mainly laid to lawn with a path running to its side. There is raised decked seating area at the rear, perfect for enjoying the sun in the summer months. The garden is almost fully enclosed so is perfect if you have young children or pets. There is a sizable detached garage with an electric roller door, large enough for both a car and storage, and a driveway which provides additional off street parking. A large patio seating area to the front completes the property.