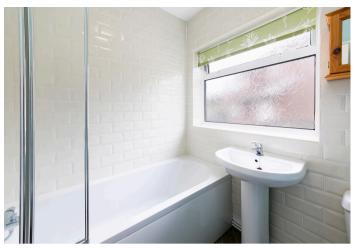

The living room is a good size with a large window to the front that allows natural light to fill the room. There is a gas fire at the centre of the room perfect for the colder winter months.

There are two double bedrooms, one of which has a full wall of fitted wardrobes and drawers. A family bathroom comprising bath, pedestal hand basin and a low level w/c completes the internal accommodation.