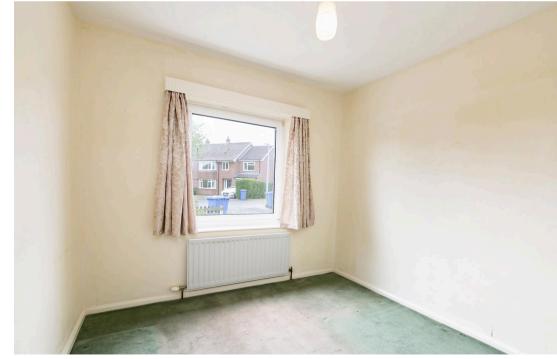

The living room is a good size with a large window to the front that allows natural light to fill the room. There is a gas fire at the centre of the room perfect for the colder winter months.

There are two double bedrooms, one of which has a full wall of fitted wardrobes and drawers. A family bathroom comprising bath, pedestal hand basin and a low level w/c completes the internal accommodation.