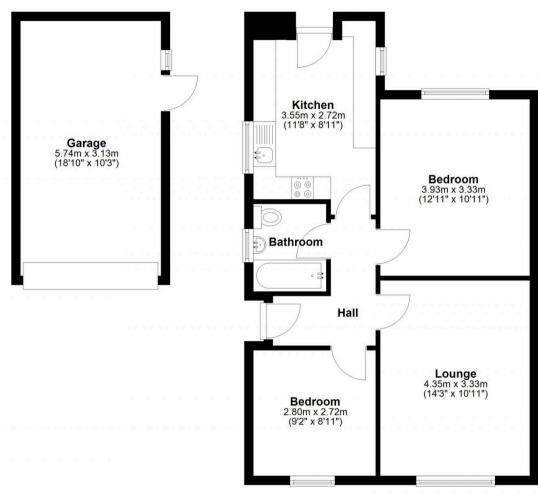

The kitchen is located at the rear of the property and comprises L shaped worktop, stainless steel sink with drainer, freestanding oven with four ring hob over, various storage units and space for white goods. A door gives access to the rear garden.

The living room is a good size with a large window to the front that allows natural light to fill the room. There is a gas fire at the centre of the room perfect for the colder winter months.

There are two double bedrooms, one of which has a full wall of fitted wardrobes and drawers. A family bathroom comprising bath, pedestal hand basin and a low level w/c completes the internal accommodation.

Externally the rear garden is mainly laid to lawn with a path running to its side. There is raised decked seating area at the rear, perfect for enjoying the sun in the summer months. The garden is almost fully enclosed so is perfect if you have young children or pets. There is a sizable detached garage with an electric roller door, large enough for both a car and storage, and a driveway which provides additional off street parking. A large patio seating area to the front completes the property.

## **Ground Floor**

Total area: approx. 73.2 sq. metres (787.9 sq. feet)

This plan is for illustrative purposes only. Placements and measurements are for guidance and should not be scaled. Quoted SqFt and SqM measurements may contain garages and ancillary buildings. Confirm with the Agent in all cases. Plan made with PlanUp
Plan produced using PlanUp.