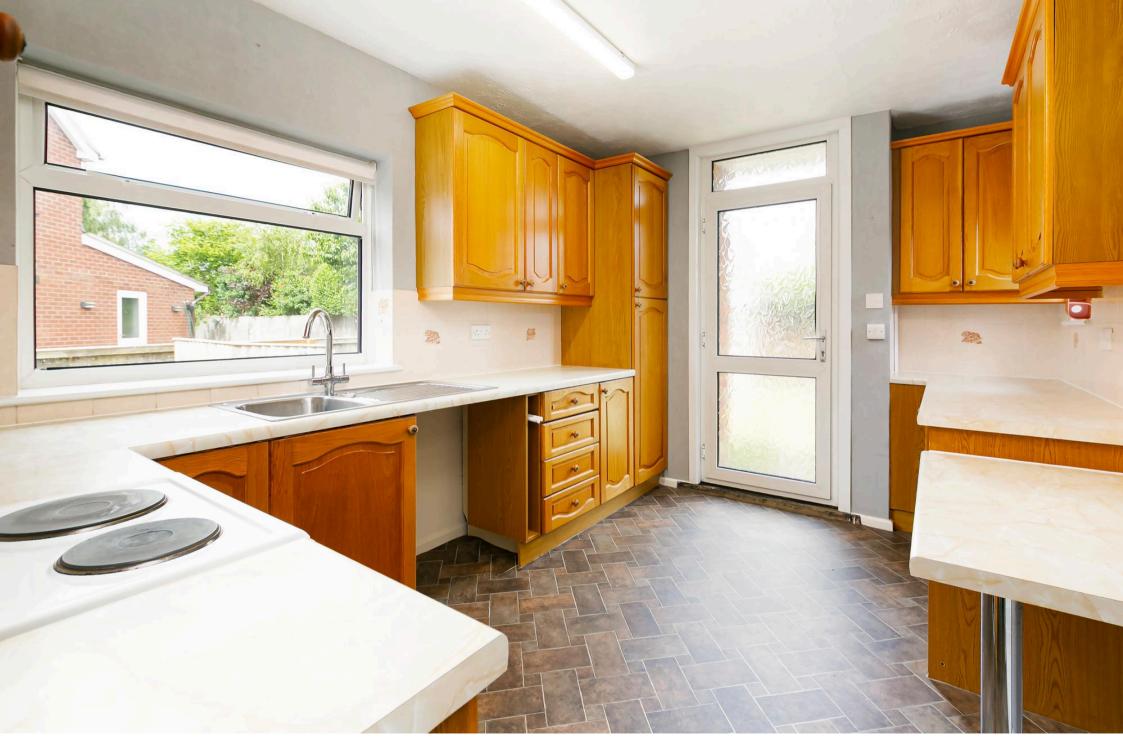

The kitchen is located at the rear of the property and comprises L shaped worktop, stainless steel sink with drainer, freestanding oven with four ring hob over, various storage units and space for white goods. A door gives access to the rear garden.