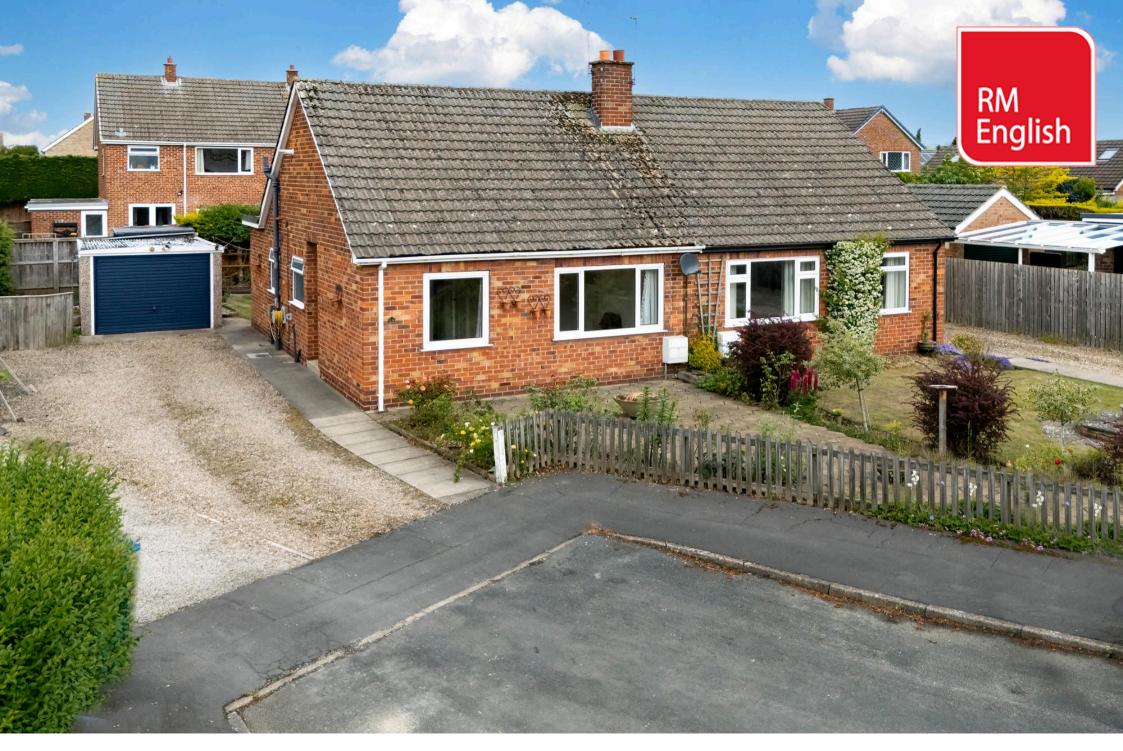

Sherbuttgate Drive, Pocklington, York, North Yorkshire, YO42 2EJ

• No Onward Chain • In need of modernisation throughout • Living room with an electric fire • Kitchen with a range of storage units & space for various appliances • Two bedrooms, one with built in wardrobes • Family bathroom • Rear garden laid to lawn • Patio to the front • Detached garage with an electric roller door & a drive • EPC = D

## Guide Price £230,000

If you are looking to downsize, like the idea of single storey living and want to be only a short distance from the centre of town, then look no further as this semi detached bungalow could be perfect for you. The property has been owned by the same family since it was built but the time has now come for someone new to come in and inject their own style and flair. The property is offered to the market with No Onward Chain and has recently been re-wired, so an early viewing is highly recommended to fully appreciate everything that it has to offer.

Externally the rear garden is mainly laid to lawn with a path running to its side. There is raised decked seating area at the rear, perfect for enjoying the sun in the summer months. The garden is almost fully enclosed so is perfect if you have young children or pets. There is a sizable detached garage with an electric roller door, large enough for both a car and storage, and a driveway which provides additional off street parking. A large patio seating area to the front completes the property.