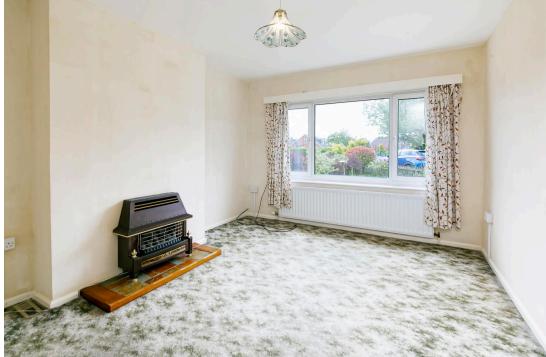

The living room is a good size with a large window to the front that allows natural light to fill the room. There is a gas fire at the centre of the room perfect for the colder winter months.

There are two double bedrooms, one of which has a full wall of fitted wardrobes and drawers. A family bathroom comprising bath, pedestal hand basin and a low level w/c completes the internal accommodation.