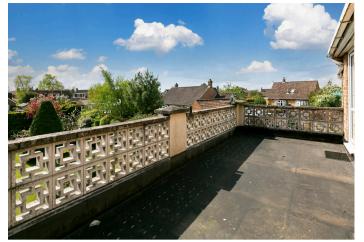

The kitchen has a range of units and a useful walk-in pantry. A rear lobby with walk-in store/pantry also gives access to the integral garage and to the rear garden.

On the first floor are bedrooms, the master benefitting from a good range of fitted wardrobes. Bedroom two opens onto the balcony that is fitted with an EPDM membrane. This is a lovely area with views over the garden. The bathroom completes the internal accommodation.