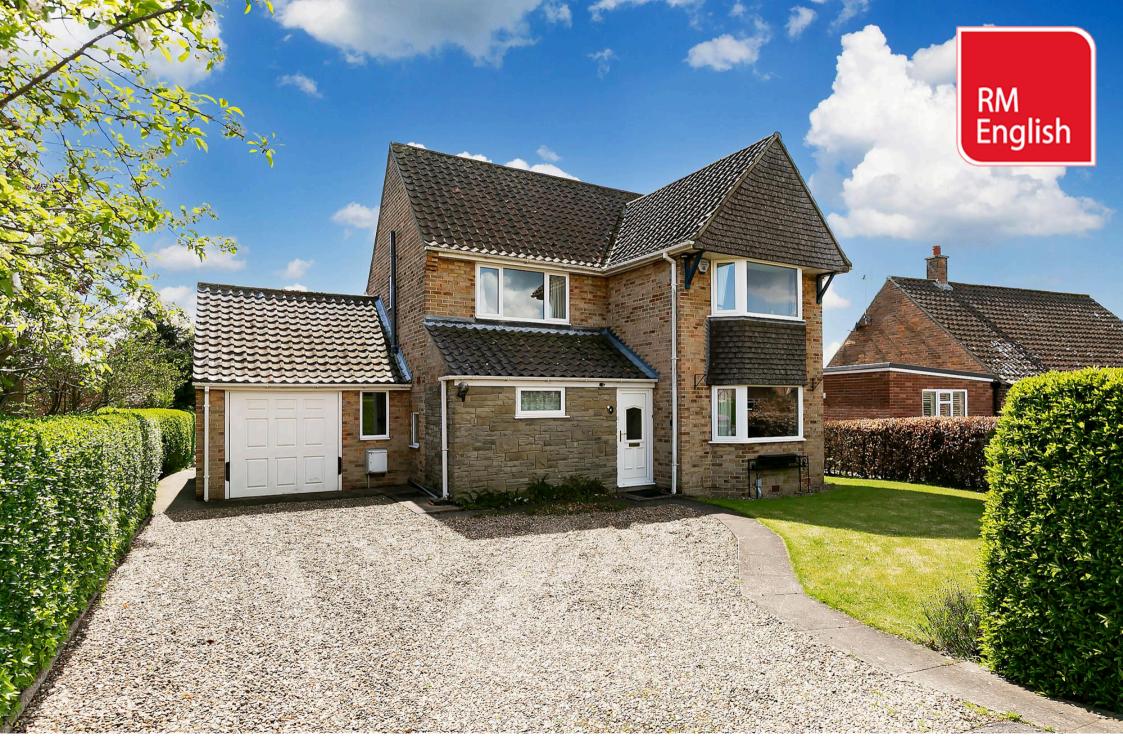

The Beeches, Pocklington, York, North Yorkshire, YO42 2HS

No Onward Chain • A fantastic family home with huge potential • Large rear garden with mature shrubs & trees •
Open plan living/dining room • Kitchen • Garden room • Pantry & store • Three bedrooms, a bathroom & a shower room
 • Integrated garage & off street parking on the drive • EPC = D

## Guide Price £425,000

This lovely family home with a large south facing rear garden is situated in one of Pocklington's most sought-after locations. The property is nicely proportioned but could be extended if further space is required, subject to the appropriate permissions being obtained. The property is offered to the market with No Onward Chain, so a viewing is highly recommended to fully appreciate everything it has to offer.

A mature hedge to the front gives privacy to the property and the gravelled drive leads to a garage with an electric door and plumbing for a washing machine. There is ample additional parking to the front and a lawned garden. The rear garden has a paved patio extending to a lawned garden with attractive planted beds with mature shrubs.