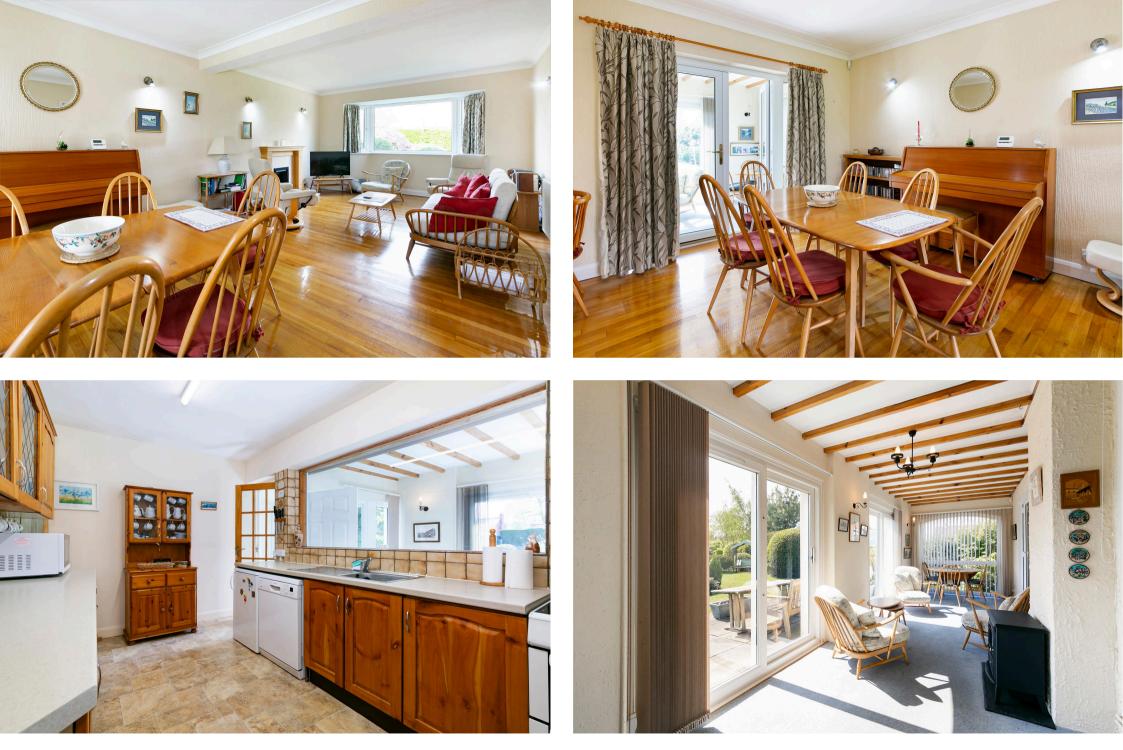

The front door opens into a lobby that has a useful shower room off, with plumbing for a washing machine. The inner hall has a storage cupboard, stairs to the first floor and access to the living room and kitchen.

Formerly two rooms, the living and dining room is now a large open plan space that provides many options, subject to your family needs. Double doors lead through to the garden room that has twin patio doors opening onto the rear garden.

The kitchen has a range of units and a useful walk-in pantry. A rear lobby with walk-in store/pantry also gives access to the integral garage and to the rear garden.

On the first floor are bedrooms, the master benefitting from a good range of fitted wardrobes. Bedroom two opens onto the balcony that is fitted with an EPDM membrane. This is a lovely area with views over the garden. The bathroom completes the internal accommodation.