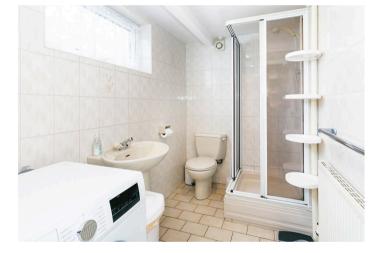

The front door opens into a lobby that has a useful shower room off, with plumbing for a washing machine. The inner hall has a storage cupboard, stairs to the first floor and access to the living room and kitchen.