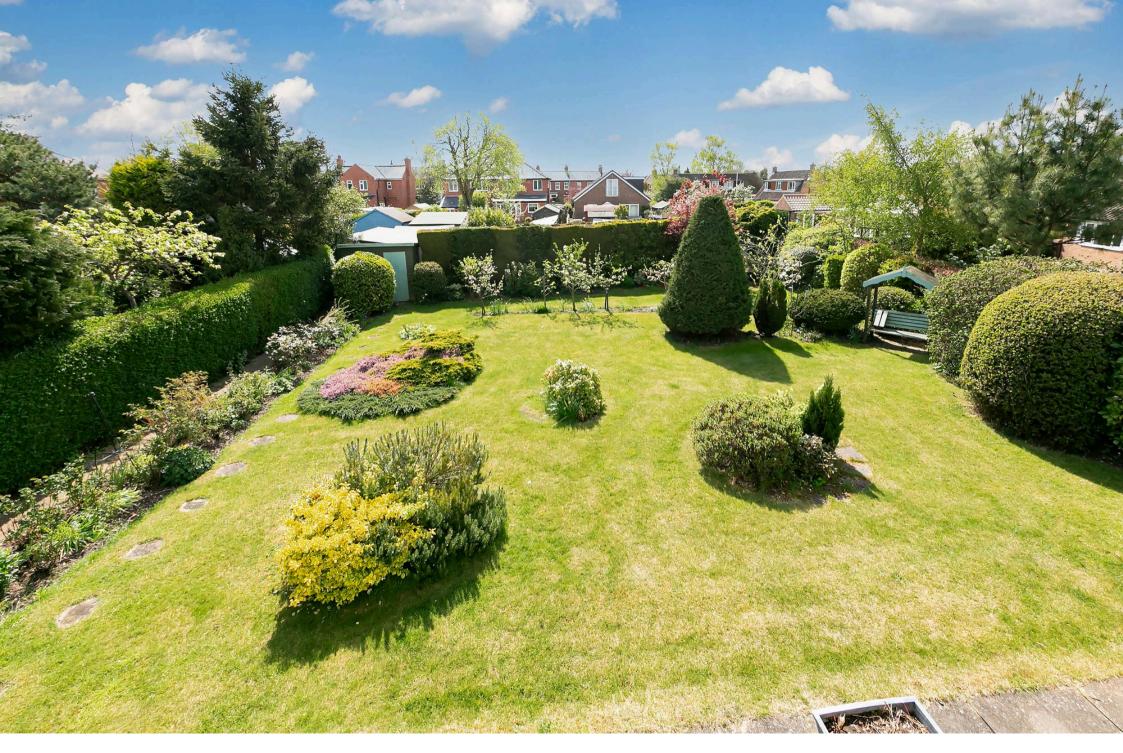

## Guide Price £425,000

This lovely family home with a large south facing rear garden is situated in one of Pocklington's most sought-after locations. The property is nicely proportioned but could be extended if further space is required, subject to the appropriate permissions being obtained. The property is offered to the market with No Onward Chain, so a viewing is highly recommended to fully appreciate everything it has to offer.

A mature hedge to the front gives privacy to the property and the gravelled drive leads to a garage with an electric door and plumbing for a washing machine. There is ample additional parking to the front and a lawned garden. The rear garden has a paved patio extending to a lawned garden with attractive planted beds with mature shrubs.