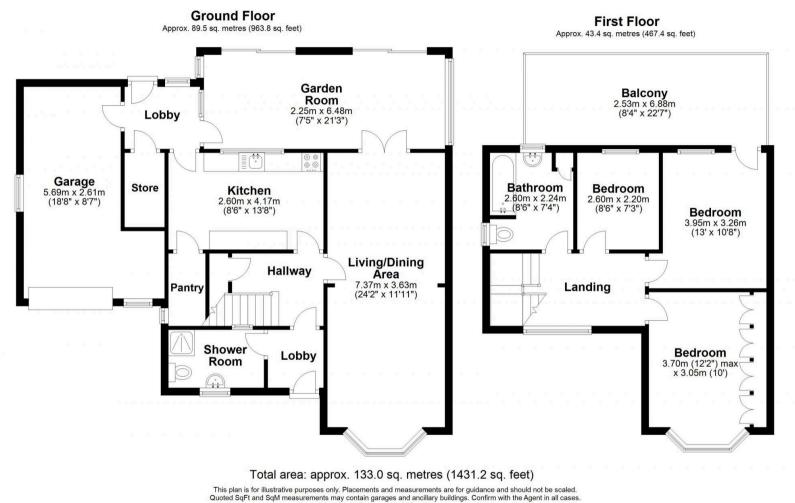

The front door opens into a lobby that has a useful shower room off, with plumbing for a washing machine. The inner hall has a storage cupboard, stairs to the first floor and access to the living room and kitchen.

Formerly two rooms, the living and dining room is now a large open plan space that provides many options, subject to your family needs. Double doors lead through to the garden room that has twin patio doors opening onto the rear garden.

The kitchen has a range of units and a useful walk-in pantry. A rear lobby with walk-in store/pantry also gives access to the integral garage and to the rear garden.

On the first floor are bedrooms, the master benefitting from a good range of fitted wardrobes. Bedroom two opens onto the balcony that is fitted with an EPDM membrane. This is a lovely area with views over the garden. The bathroom completes the internal accommodation.

A mature hedge to the front gives privacy to the property and the gravelled drive leads to a garage with an electric door and plumbing for a washing machine. There is ample additional parking to the front and a lawned garden. The rear garden has a paved patio extending to a lawned garden with attractive planted beds with mature shrubs.