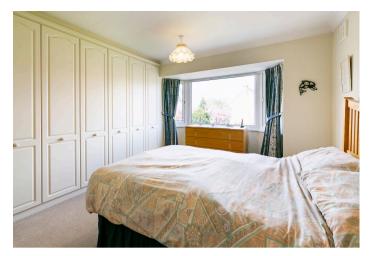

The kitchen has a range of units and a useful walk-in pantry. A rear lobby with walk-in store/pantry also gives access to the integral garage and to the rear garden.

On the first floor are bedrooms, the master benefitting from a good range of fitted wardrobes. Bedroom two opens onto the balcony that is fitted with an EPDM membrane. This is a lovely area with views over the garden. The bathroom completes the internal accommodation.