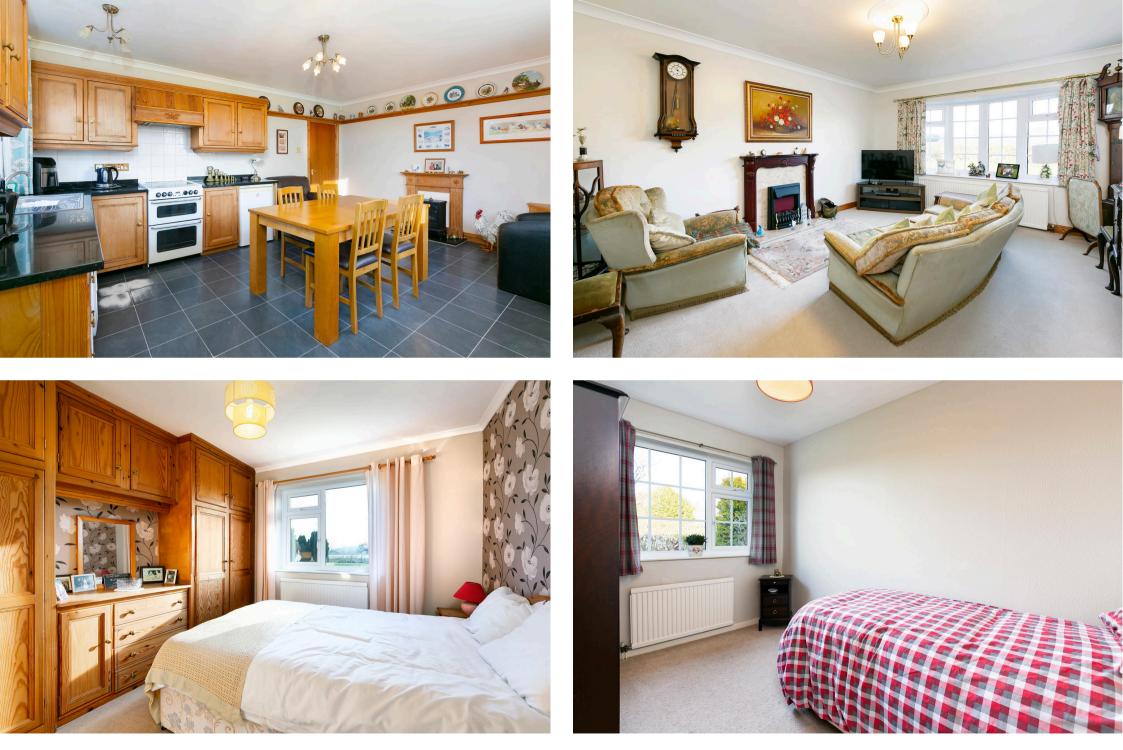

The front door opens into a covered porch which is perfect for the storage of coats and shoes. As you enter the main hallway you will see various doors, one opens to the living room, the other to the kitchen. The living room is a nice size with a bay window to the front that allows natural light to enter, whilst an electric fire can be found at the centre of the room, the perfect addition especially in the colder winter months.

The kitchen comprises of an L shaped granite worktop that incorporates a stainless steel sink with drainer, a freestanding cooker with hob over, fridge, washing machine, various storage units, a shelved pantry and dual aspect windows. There is a separate utility room which in turn gives access to the garage.

There are three bedrooms to the other side of the property, one of which has a full wall of fitted wardrobes and drawers. A wet room comprising shower, pedestal hand basin and w/c completes the internal accommodation.