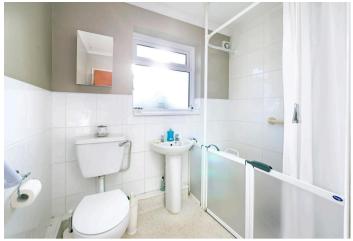

There are three bedrooms to the other side of the property, one of which has a full wall of fitted wardrobes and drawers. A wet room comprising shower, pedestal hand basin and w/c completes the internal accommodation.