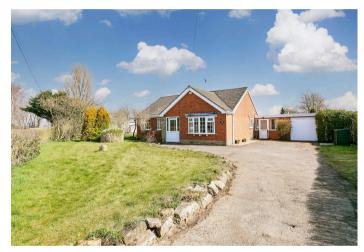

## Guide Price £500,000

This desirable small holding is located on the edge of Bielby, only 10 minutes from the market town of Pocklington and 30 minutes from the City of York. If you have always dreamed of owning land, want a range of outbuildings and like the idea of having livestock, then look no further as this lovely property could be exactly what you have been waiting for. To the front of the site you will find a detached bungalow which is deceptively spacious but does require updating, the range of outbuildings which vary in size and condition are to the left, whilst the four acres of land can be found at the rear. This lovely home is offered to the market with No Onward Chain, so an appointment is highly recommended to fully appreciate everything that it has to offer.

Externally you will find a range of outbuildings, a number of which are perfect for housing livestock or storing machinery. The garden is primarily laid to lawn and is separated from the land by a band of mature trees. To the front you will find parking on the drive for multiple cars.