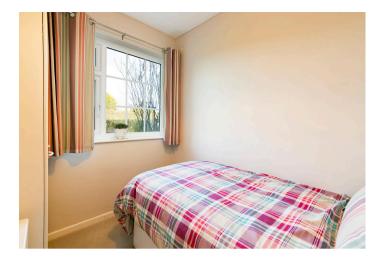

There are three bedrooms to the other side of the property, one of which has a full wall of fitted wardrobes and drawers. A wet room comprising shower, pedestal hand basin and w/c completes the internal accommodation.