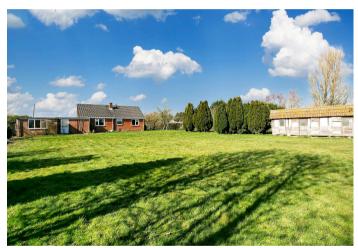

## Guide Price £500,000

This desirable small holding is located on the edge of Bielby, only 10 minutes from the market town of Pocklington and 30 minutes from the City of York. If you have always dreamed of owning land, want a range of outbuildings and like the idea of having livestock, then look no further as this lovely property could be exactly what you have been waiting for. To the front of the site you will find a detached bungalow which is deceptively spacious but does require updating, the range of outbuildings which vary in size and condition are to the left, whilst the four acres of land can be found at the rear. This lovely home is offered to the market with No Onward Chain, so an appointment is highly recommended to fully appreciate everything that it has to offer.

Externally you will find a range of outbuildings, a number of which are perfect for housing livestock or storing machinery. The garden is primarily laid to lawn and is separated from the land by a band of mature trees. To the front you will find parking on the drive for multiple cars.