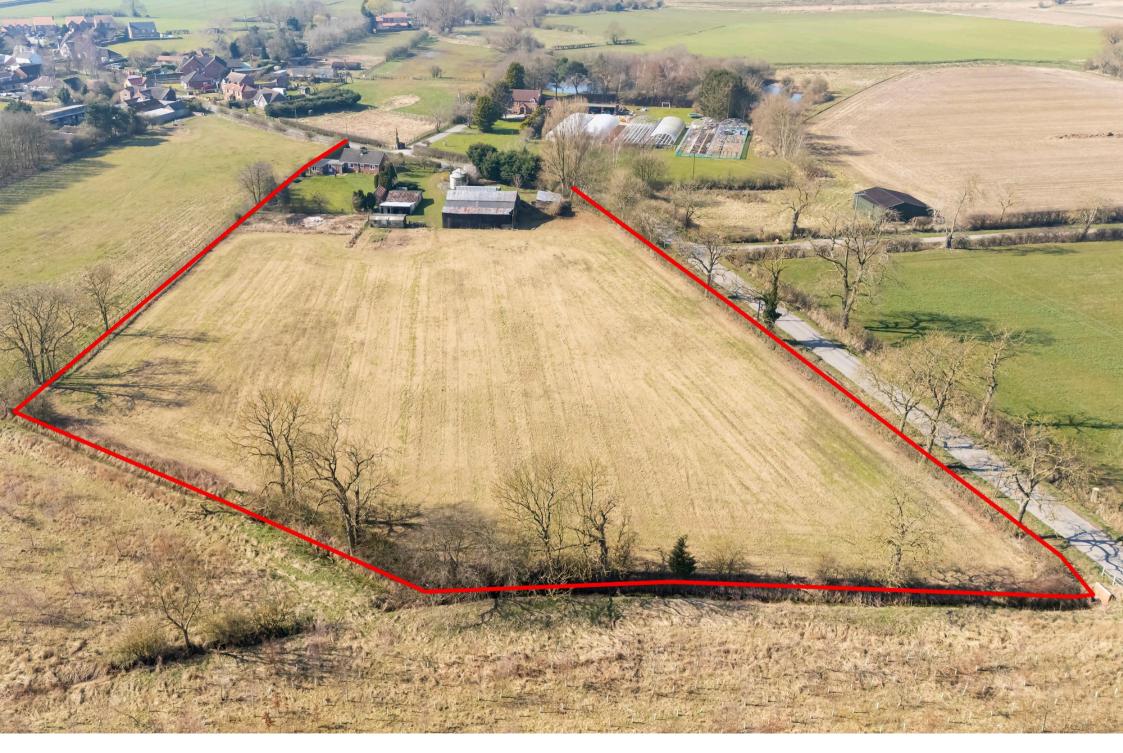

## Guide Price £500,000

This desirable small holding is located on the edge of Bielby, only 10 minutes from the market town of Pocklington and 30 minutes from the City of York. If you have always dreamed of owning land, want a range of outbuildings and like the idea of having livestock, then look no further as this lovely property could be exactly what you have been waiting for. To the front of the site you will find a detached bungalow which is deceptively spacious but does require updating, the range of outbuildings which vary in size and condition are to the left, whilst the four acres of land can be found at the rear. This lovely home is offered to the market with No Onward Chain, so an appointment is highly recommended to fully appreciate everything that it has to offer.

Externally you will find a range of outbuildings, a number of which are perfect for housing livestock or storing machinery. The garden is primarily laid to lawn and is separated from the land by a band of mature trees. To the front you will find parking on the drive for multiple cars.