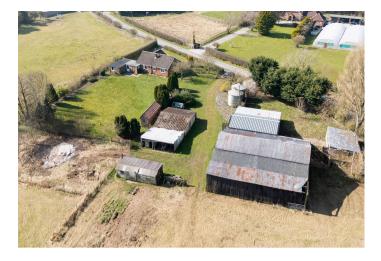

## Guide Price £500,000

This desirable small holding is located on the edge of Bielby, only 10 minutes from the market town of Pocklington and 30 minutes from the City of York. If you have always dreamed of owning land, want a range of outbuildings and like the idea of having livestock, then look no further as this lovely property could be exactly what you have been waiting for. To the front of the site you will find a detached bungalow which is deceptively spacious but does require updating, the range of outbuildings which vary in size and condition are to the left, whilst the four acres of land can be found at the rear. This lovely home is offered to the market with No Onward Chain, so an appointment is highly recommended to fully appreciate everything that it has to offer.

Externally you will find a range of outbuildings, a number of which are perfect for housing livestock or storing machinery. The garden is primarily laid to lawn and is separated from the land by a band of mature trees. To the front you will find parking on the drive for multiple cars.