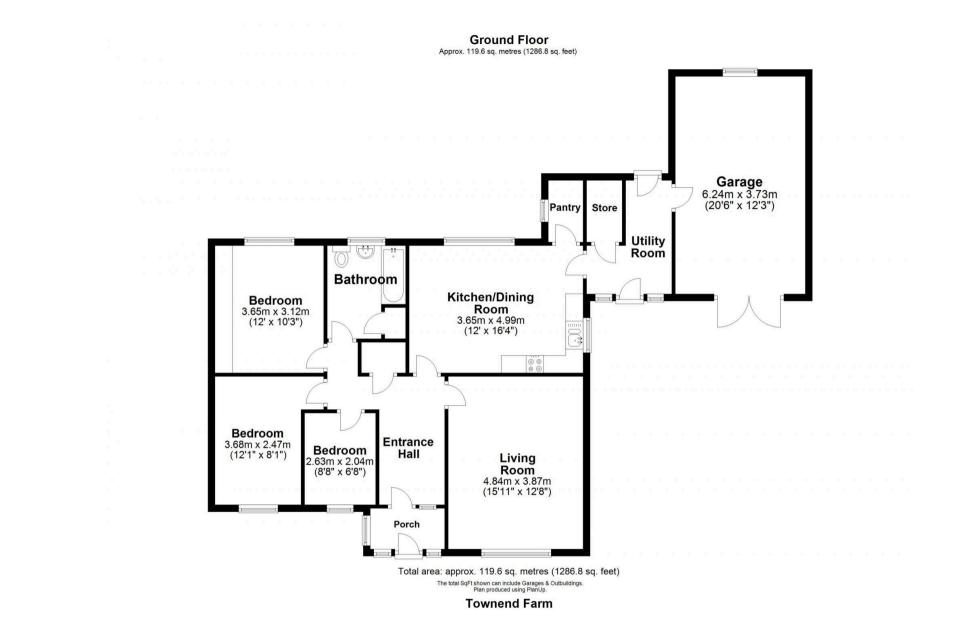

The front door opens into a covered porch which is perfect for the storage of coats and shoes. As you enter the main hallway you will see various doors, one opens to the living room, the other to the kitchen. The living room is a nice size with a bay window to the front that allows natural light to enter, whilst an electric fire can be found at the centre of the room, the perfect addition especially in the colder winter months.

The kitchen comprises of an L shaped granite worktop that incorporates a stainless steel sink with drainer, a freestanding cooker with hob over, fridge, washing machine, various storage units, a shelved pantry and dual aspect windows. There is a separate utility room which in turn gives access to the garage.

There are three bedrooms to the other side of the property, one of which has a full wall of fitted wardrobes and drawers. A wet room comprising shower, pedestal hand basin and w/c completes the internal accommodation.