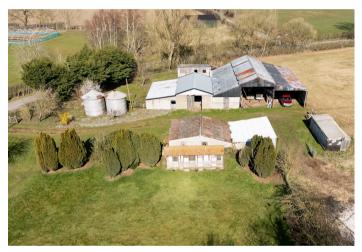

## Guide Price £500,000

This desirable small holding is located on the edge of Bielby, only 10 minutes from the market town of Pocklington and 30 minutes from the City of York. If you have always dreamed of owning land, want a range of outbuildings and like the idea of having livestock, then look no further as this lovely property could be exactly what you have been waiting for. To the front of the site you will find a detached bungalow which is deceptively spacious but does require updating, the range of outbuildings which vary in size and condition are to the left, whilst the four acres of land can be found at the rear. This lovely home is offered to the market with No Onward Chain, so an appointment is highly recommended to fully appreciate everything that it has to offer.

Externally you will find a range of outbuildings, a number of which are perfect for housing livestock or storing machinery. The garden is primarily laid to lawn and is separated from the land by a band of mature trees. To the front you will find parking on the drive for multiple cars.