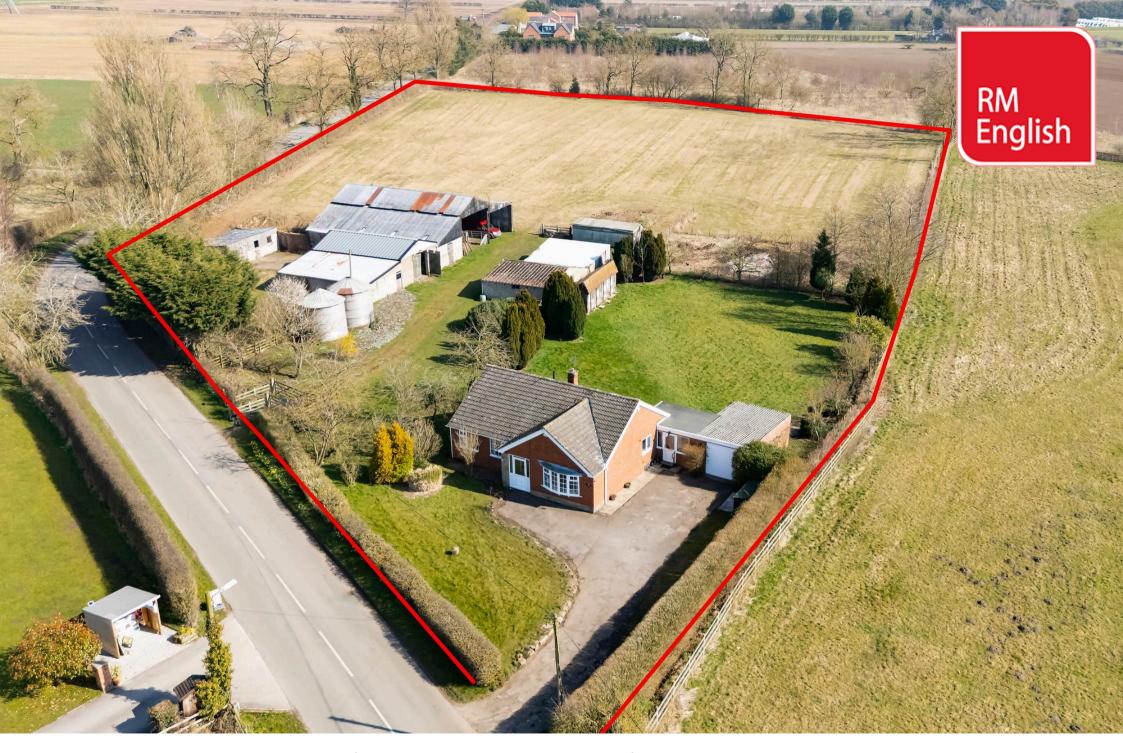

## Guide Price £500,000

This desirable small holding is located on the edge of Bielby, only 10 minutes from the market town of Pocklington and 30 minutes from the City of York. If you have always dreamed of owning land, want a range of outbuildings and like the idea of having livestock, then look no further as this lovely property could be exactly what you have been waiting for. To the front of the site you will find a detached bungalow which is deceptively spacious but does require updating, the range of outbuildings which vary in size and condition are to the left, whilst the four acres of land can be found at the rear. This lovely home is offered to the market with No Onward Chain, so an appointment is highly recommended to fully appreciate everything that it has to offer.

Externally you will find a range of outbuildings, a number of which are perfect for housing livestock or storing machinery. The garden is primarily laid to lawn and is separated from the land by a band of mature trees. To the front you will find parking on the drive for multiple cars.

## AN ATTRACTIVE PROPERTY WITH OUTBUILDINGS, FOUR ACRES & NO ONWARD CHAIN

R M English Ltd, 13 Walmgate, York, YO1 9TX Tel: 01904 697900

Viewing strictly by appointment

Environmental Impact (CO<sub>2</sub>) Ra 0 Very environmentally friendly - lower CO<sub>2</sub> emissions (92-100) (81-91) (69-80) C D (39-54) Ξ F G Not environmentally friendly - higher CO<sub>2</sub> emissions EU Directive 2002/91/EC England, Scotland & Wales