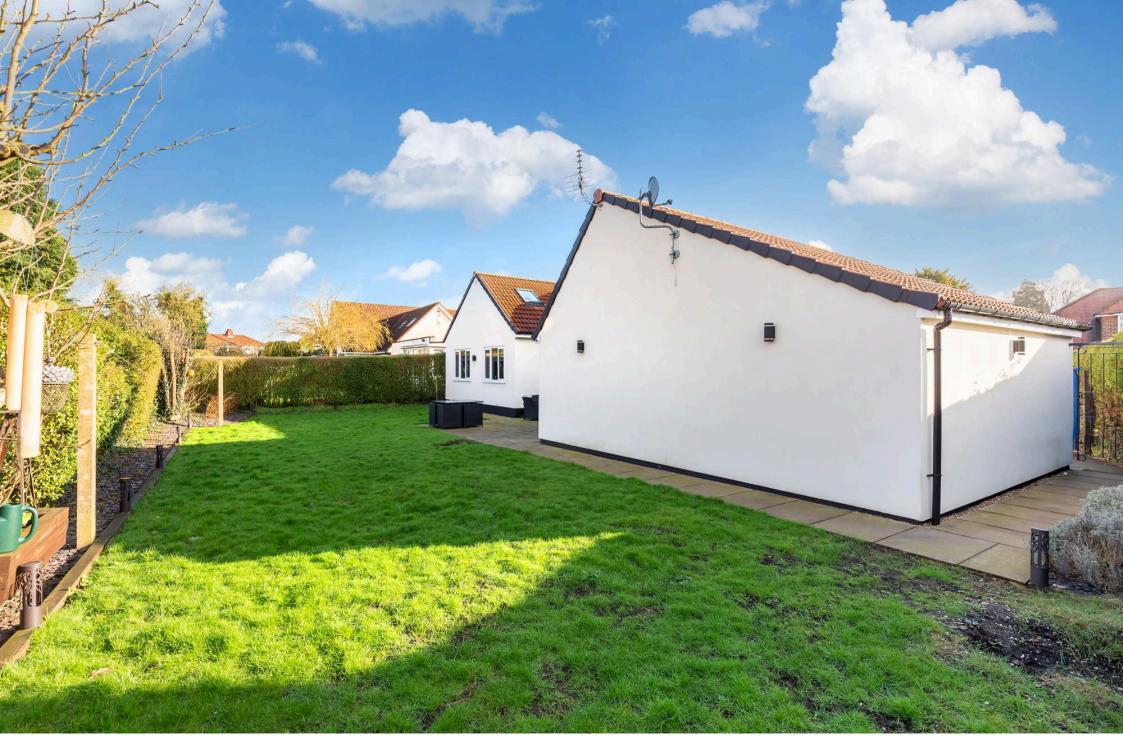

To the first floor you will find a good sized double bedroom, dressing area and wet room. Eaves storage completes the internal accommodation.

Externally the rear garden has been laid to lawn with mature hedges to the borders, making it extremely private. There is a patio seating area with a path to either end. The front has been gravelled and provides an abundance of parking. Again there is a mature hedge with a gate that closes off the drive.