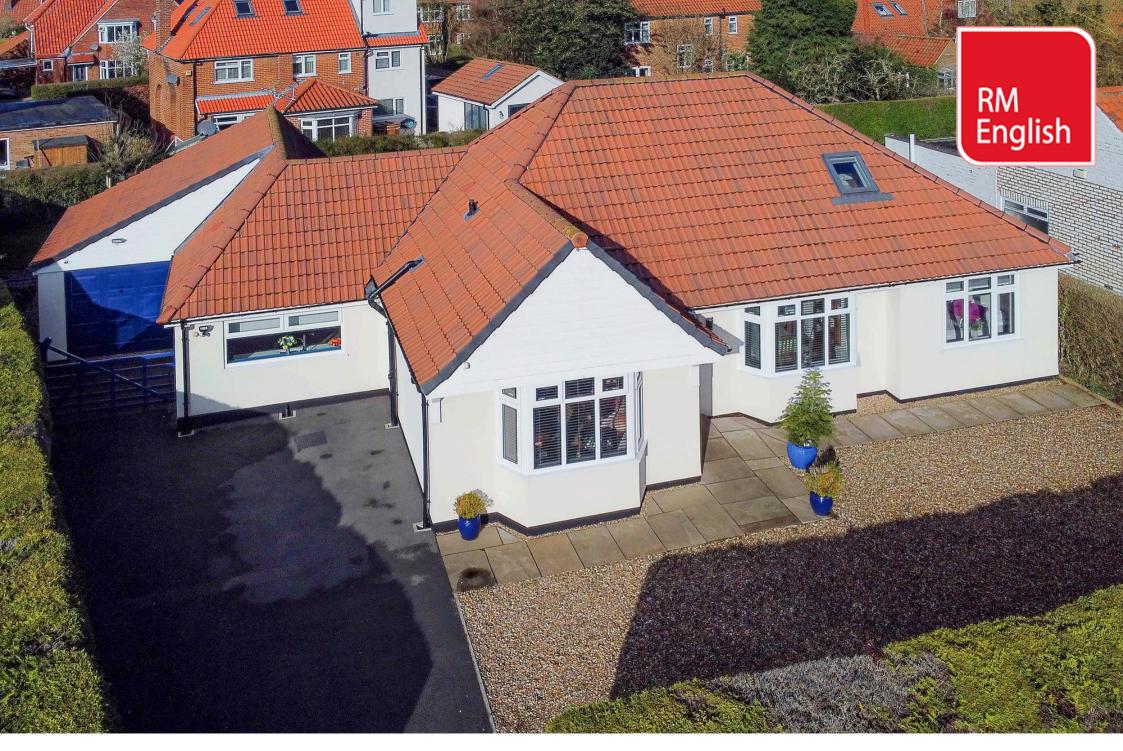

## Guide Price £575,000

This stunning family home is located on Algarth Road, one of Pocklington's most sought-after residential areas. The property boasts a generous plot providing front and rear gardens, garage and a driveway. The property has undergone complete renovation over recent years, so is ready for immediate occupation. It is not very often that properties of this quality are seen on the market, so a viewing is highly recommended to fully appreciate everything that it has to offer. The property is offered to the market with No Onward Chain.

To the first floor you will find a good sized double bedroom, dressing area and wet room. Eaves storage completes the internal accommodation.

Externally the rear garden has been laid to lawn with mature hedges to the borders, making it extremely private. There is a patio seating area with a path to either end. The front has been gravelled and provides an abundance of parking. Again there is a mature hedge with a gate that closes off the drive.