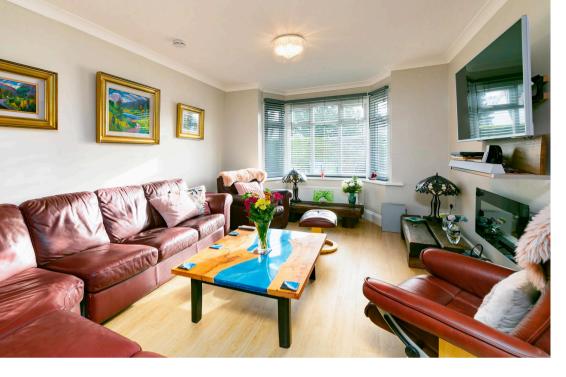

The formal living room is immediately adjacent to the kitchen which is spacious and boasts a bay window that allows natural to flood in.

There are four double bedrooms on the ground floor, three of which benefit from en-suite shower rooms. The fourth bedroom could be used as a formal dining room or home office. A family bathroom completes the ground floor.