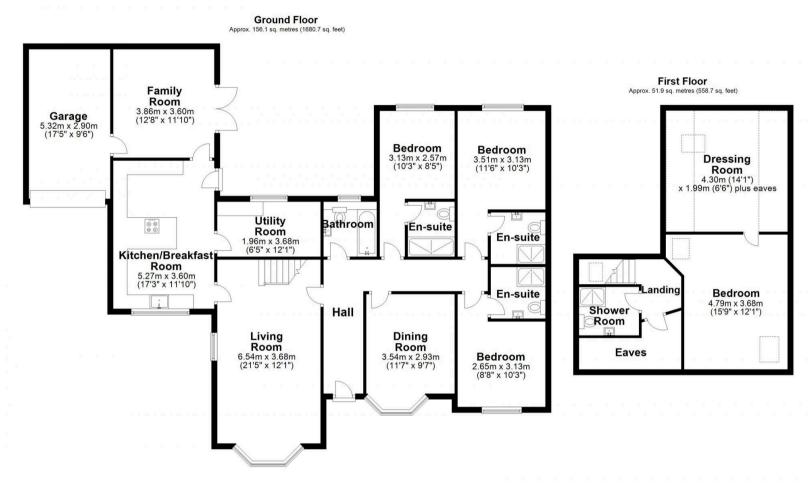

The property comprises of an open plan kitchen/diner with a multitude of fitted appliances, a central island that doubles up as a breakfast bar and a separate utility room. To the rear of the kitchen you will find a snug/games room with double doors out to the garden and a single door that opens into the garage.

The formal living room is immediately adjacent to the kitchen which is spacious and boasts a bay window that allows natural to flood in.

There are four double bedrooms on the ground floor, three of which benefit from en-suite shower rooms. The fourth bedroom could be used as a formal dining room or home office. A family bathroom completes the ground floor.

To the first floor you will find a good sized double bedroom, dressing area and wet room. Eaves storage completes the internal accommodation.

Externally the rear garden has been laid to lawn with mature hedges to the borders, making it extremely private. There is a patio seating area with a path to either end. The front has been gravelled and provides an abundance of parking. Again there is a mature hedge with a gate that closes off the drive.

Services All mains services.

Total area: approx. 208.0 sq. metres (2239.4 sq. feet)

The total SqFt shown can include Garages & Outbuildings.
Plan produced using PlanUp.

52 Algarth Road