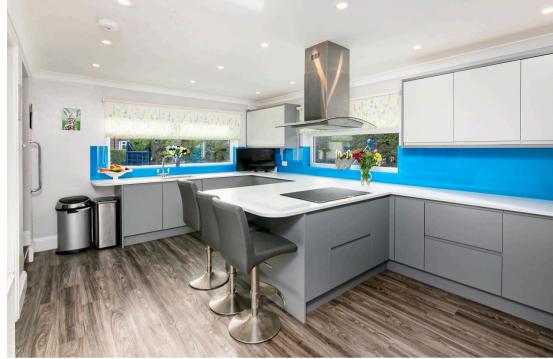

The property comprises of an open plan kitchen/diner with a multitude of fitted appliances, a central island that doubles up as a breakfast bar and a separate utility room. To the rear of the kitchen you will find a snug/games room with double doors out to the garden and a single door that opens into the garage.