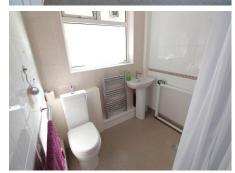

**Bedroom 3/ Office** 9' 10" x 8' 11" (2.99m x 2.72m) Fitted with drawers and desk area as a home office.

**Bathroom** 6' 4" x 5' 3" (1.93m x 1.60m) WC wash hand basin, open shower with a non slip wet room floor.