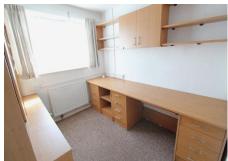

**Bedroom 3/ Office** 9' 10" x 8' 11" (2.99m x 2.72m) Fitted with drawers and desk area as a home office.

**Bathroom** 6' 4" x 5' 3" (1.93m x 1.60m) WC wash hand basin, open shower with a non slip wet room floor.