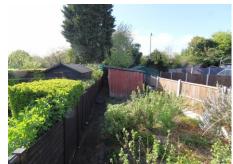

## Outside

At the front of the property is a long tarmac driveway leading to the garage. There is a very private side garden which is beautifully planted and a second area which gives room for caravan standing. At the rear is large patio area and then a further garden area beyond.