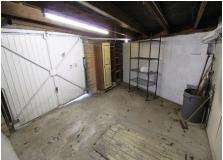

## Garage 15' 0" x 11' 0" (4.57m x 3.35m) plus hobby room

The garage with pit, is wider at the front than the rear and has a partition wall to create a hobby room of approximately  $10' \times 8'6''$  at the rear, which is fitted with cupboards.