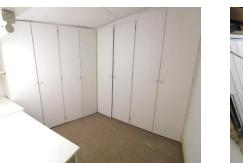

## Entrance Hall

Access to loft space via an extending ladder.

**Bedroom 1** 14' 6" x 10' 5" (4.42m x 3.17m) Fitted wardrobes and dressing unit.

**Bedroom 2** *11' 0" x 8' 1" (3.35m x 2.46m)* Fitted wardrobes.