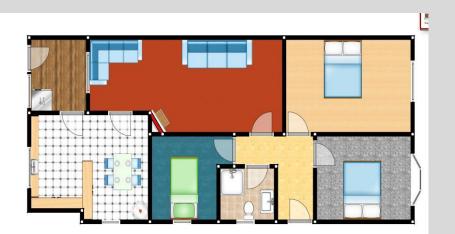

## Entrance Hall

Access to loft space via an extending ladder.

**Bedroom 1** 14' 6" x 10' 5" (4.42m x 3.17m) Fitted wardrobes and dressing unit.

**Bedroom 2** *11' 0" x 8' 1" (3.35m x 2.46m)* Fitted wardrobes.

**Bedroom 3/ Office** 9' 10" x 8' 11" (2.99m x 2.72m) Fitted with drawers and desk area as a home office.

**Bathroom** 6' 4" x 5' 3" (1.93m x 1.60m) WC wash hand basin, open shower with a non slip wet room floor.

**Living Room**  $20'7'' \times 10'5'' (6.27m \times 3.17m)$ Gas coal effect fire in period place with marble inserts.

**Utility room** 6' 8" x 6' 10" (2.03m x 2.08m) Plumbed for auto washer.

**Kitchen/Breakfast Room** 13' 8" x 12' 1" (4.16m x 3.68m) Wall mounted gas boiler, fitted kitchen area including breakfast bar.

## Garage 15' 0" x 11' 0" (4.57m x 3.35m) plus hobby room

The garage with pit, is wider at the front than the rear and has a partition wall to create a hobby room of approximately  $10' \times 8'6''$  at the rear, which is fitted with cupboards.