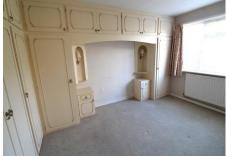

## Entrance Hall

Access to loft space via an extending ladder.

**Bedroom 1** 14' 6" x 10' 5" (4.42m x 3.17m) Fitted wardrobes and dressing unit.

**Bedroom 2** *11' 0" x 8' 1" (3.35m x 2.46m)* Fitted wardrobes.