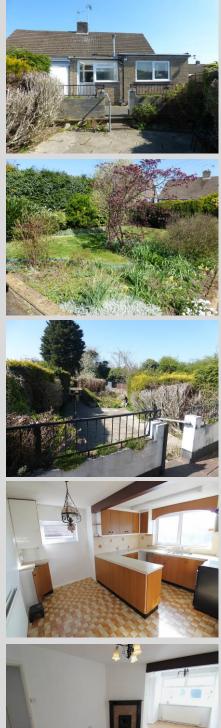

# 1 Silvey Grove, Spondon Derby, DE21 7GH

Three double bedroom semi detached bungalow set out with a busy retirement in mind. Very roomy yet easy to manage and including a spacious garden, caravan/boat standing space, a large garage with pit and access to hobby room with fitted cupboards. The third bedroom is currently fitted out as a home office and the property also includes gas central heating, double glazing, fitted wardrobes, a large living room and a spacious breakfast kitchen with a separate utility room. The bathroom has a wet room floor and outside is a shallow ramp to the property, which of course could be easily removed if not required.

## Outside

At the front of the property is a long tarmac driveway leading to the garage. There is a very private side garden which is beautifully planted and a second area which gives room for caravan standing. At the rear is large patio area and then a further garden area beyond.