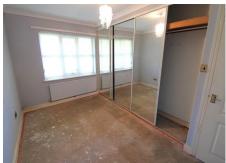

# **Bedroom 1** 13' 8" x 9' 11" (4.16m x 3.02m)

UPVC double glazed window to the rear, a central heating radiator and recessed fitted wardrobes with sliding doors.