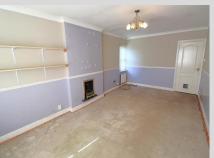

# **Sitting Room** 20' 4" x 10' 11" (6.19m x 3.32m)

Large lounge/diner including UPVC double glazed windows to the front and side, a feature fireplace, two central heating radiators and a door leading to the rear hallway.