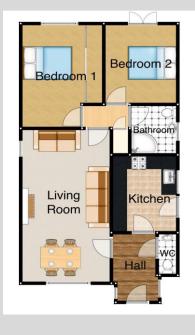

# 85 Avon Street, Derby, DE24 8TL

Offered for sale with the benefit of having no upward chain, is this spacious two bedroom detached bungalow, situated in a superb cul-desac location. There is a large sitting room to the front with dining space, a fitted kitchen, cloakroom WC off the hallway and a three piece bathroom to the rear. All of the windows and doors are UPVC double glazed, there are solar panels fitted to the roof and a full gas central heating system fuelled by a combination boiler. Externally, the property is set back from the road beyond metal driveway gates, which lead to a good size Tarmac driveway with carport. To the rear is a spacious level garden, which is mainly laid to lawn and including a paved patio with French double door to bedroom two and a large fixed sun canopy.

# **Hall** 8' 11" x 5' 4" (2.72m x 1.62m)

Spacious entrance hall including a UPVC double glazed front door, UPVC double glazed windows to both sides, a laminate floor covering and a door leading to the clakroom WC.

# **Cloakroom WC** 5' 4" x 2' 2" (1.62m x 0.66m)

WC, wash hand basin and a central heating radiator.

# **Kitchen** 10' 0" x 7' 9" (3.05m x 2.36m)

Fitted with a matching range of base and eye level units with laminate worksurfaces, a vinyl floor covering, a central heating radiator, a UPVC double glazed back door and a double glazed window to the side. Appliances include; a stainless steel sink/drainer, plumbing for a washing machine, a four ring gas hob with an extractor hood over, a fitted electric oven, space for a fridge and space for a freezer.

# **Sitting Room** 20' 4" x 10' 11" (6.19m x 3.32m)

Large lounge/diner including UPVC double glazed windows to the front and side, a feature fireplace, two central heating radiators and a door leading to the rear hallway.

# **Bedroom 1** 13' 8" x 9' 11" (4.16m x 3.02m)

UPVC double glazed window to the rear, a central heating radiator and recessed fitted wardrobes with sliding doors.

# **Bedroom 2** 10' 8" x 8' 10" (3.25m x 2.69m)

A central heating radiator and UPVC double glazed French double doors to the patio at the rear.

### **Bathroom**

Three piece suite including a quadrant shower cubicle with sliding glass door, a pedestal wash basin and WC. There is also a UPVC double glazed window to the side, a central heating radiator and ceramic tiles to the floor and walls.