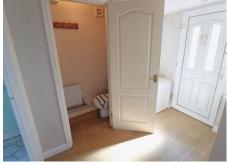

# **Hall** 8' 11" x 5' 4" (2.72m x 1.62m)

Spacious entrance hall including a UPVC double glazed front door, UPVC double glazed windows to both sides, a laminate floor covering and a door leading to the clakroom WC.