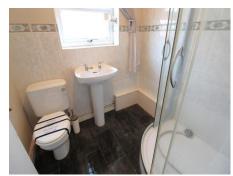

### **Bathroom**

Three piece suite including a quadrant shower cubicle with sliding glass door, a pedestal wash basin and WC. There is also a UPVC double glazed window to the side, a central heating radiator and ceramic tiles to the floor and walls.