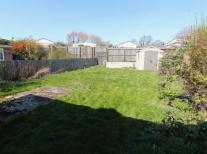

### Outside

To the front of the property is a good size Tarmac driveway secured via tall metal driveway gates which lead to a single timber carport. There is also access long both sides of the property to the rear, including a footpath on the right hand side and a grassed area on the left, which is just wide enough to get a car down. To the rear is a good size level garden with a spacious lawn and a paved patio with a fixed sun canopy.