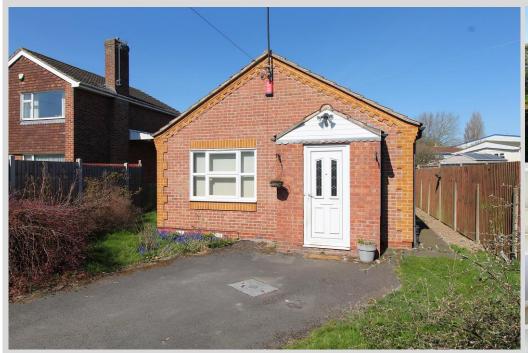

# 85 Avon Street, Derby, DE24 8TL

Offered for sale with the benefit of having no upward chain, is this spacious two bedroom detached bungalow, situated in a superb cul-desac location. There is a large sitting room to the front with dining space, a fitted kitchen, cloakroom WC off the hallway and a three piece bathroom to the rear. All of the windows and doors are UPVC double glazed, there are solar panels fitted to the roof and a full gas central heating system fuelled by a combination boiler. Externally, the property is set back from the road beyond metal driveway gates, which lead to a good size Tarmac driveway with carport. To the rear is a spacious level garden, which is mainly laid to lawn and including a paved patio with French double door to bedroom two and a large fixed sun canopy.

£210,000