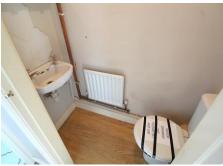

# **Cloakroom WC** 5' 4" x 2' 2" (1.62m x 0.66m)

WC, wash hand basin and a central heating radiator.