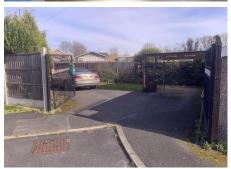

### Outside

To the front of the property is a good size Tarmac driveway secured via tall metal driveway gates which lead to a single timber carport. There is also access long both sides of the property to the rear, including a footpath on the right hand side and a grassed area on the left, which is just wide enough to get a car down. To the rear is a good size level garden with a spacious lawn and a paved patio with a fixed sun canopy.