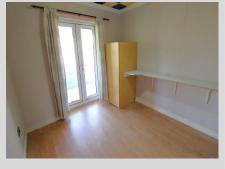

# **Bedroom 2** 10' 8" x 8' 10" (3.25m x 2.69m)

A central heating radiator and UPVC double glazed French double doors to the patio at the rear.