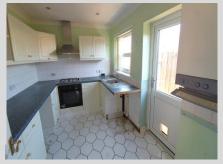

# **Kitchen** 10' 0" x 7' 9" (3.05m x 2.36m)

Fitted with a matching range of base and eye level units with laminate worksurfaces, a vinyl floor covering, a central heating radiator, a UPVC double glazed back door and a double glazed window to the side. Appliances include; a stainless steel sink/drainer, plumbing for a washing machine, a four ring gas hob with an extractor hood over, a fitted electric oven, space for a fridge and space for a freezer.