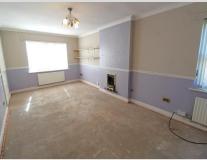

# **Sitting Room** 20' 4" x 10' 11" (6.19m x 3.32m)

Large lounge/diner including UPVC double glazed windows to the front and side, a feature fireplace, two central heating radiators and a door leading to the rear hallway.