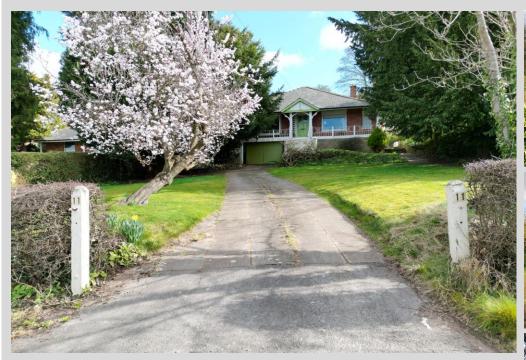

## Everington & Ruddle

\*\*\* SEE VIDEO \*\*\* Superb elevated position overlooking the valley towards Eaton Bank with views of the village below. The property is a three double bedroom detached bungalow which sits on a footprint of approximately 1000 square feet, making it an ideal plot for re-development. There are spacious gardens to the front and rear, access along both sides and a garage underneath the accommodation. The unique design incorporates a wonderful veranda across the entire frontage of the property, which is the ideal place to sit and enjoy the view. We see an distinct opportunity for someone hoping to seek planning permission for a new build property.