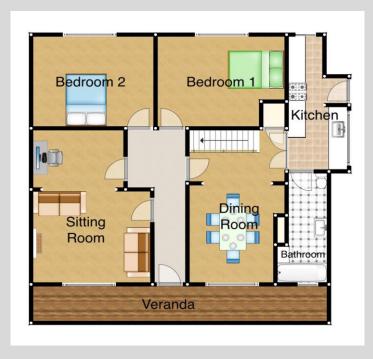

## Everington & Ruddle

\*\*\* SEE VIDEO \*\*\* Superb elevated position overlooking the valley towards Eaton Bank with views of the village below. The property is a three double bedroom detached bungalow which sits on a footprint of approximately 1000 square feet, making it an ideal plot for re-development. There are spacious gardens to the front and rear, access along both sides and a garage underneath the accommodation. The unique design incorporates a wonderful veranda across the entire frontage of the property, which is the ideal place to sit and enjoy the view. We see an distinct opportunity for someone hoping to seek planning permission for a new build property.