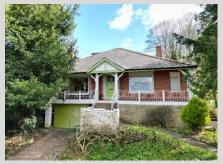

## Everington & Ruddle

\*\*\* SEE VIDEO \*\*\* Superb elevated position overlooking the valley towards Eaton Bank with views of the village below. The property is a three double bedroom detached bungalow which sits on a footprint of approximately 1000 square feet, making it an ideal plot for re-development. There are spacious gardens to the front and rear, access along both sides and a garage underneath the accommodation. The unique design incorporates a wonderful veranda across the entire frontage of the property, which is the ideal place to sit and enjoy the view. We see an distinct opportunity for someone hoping to seek planning permission for a new build property.