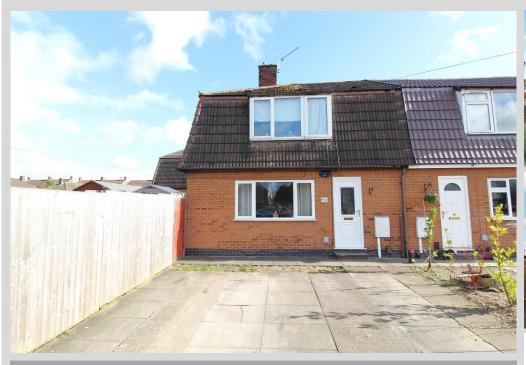

## 93 Priorway Avenue, Borrowash Derby, DE72 3HX

Three bedroom family home situated on a corner plot with a large garden to the side which would be ideal for storage of a caravan, multiple vehicles of even to building a large workshop. There is also a small but very private patio area to the rear of the house, with a door leading out from the kitchen/diner and ample off road parking on a spacious driveway at the front. The property is fully UPVC double glazed and has a gas combination boiler fuelling the central heating and hot water. There is a local park within strolling distance, a very useful convenience store and chip shop, plus swift road access to the A52 leading towards Derby.

#### **Parking**

To the front of the property is a spacious paved driveway with ample off road parking for two large vehicles.