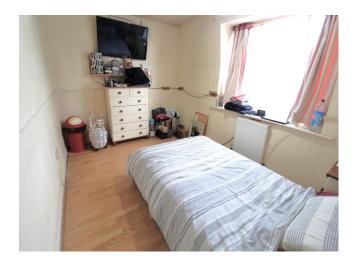

#### **Bedroom 2** 11' 1" x 8' 5" (3.38m x 2.56m)

UPVC double glazed window to the rear and a central heating radiator.

#### **Bedroom 3** 8' 9" x 7' 10" (2.66m x 2.39m)

UPVC double glazed window to the front, a fitted cupboard over the stairs and a central heating radiator.