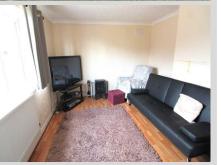

#### **Sitting Room** 13' 3" x 11' 2" (4.04m x 3.40m)

UPVC double glazed window to the front, a chimney breast with potential for a log burner, TV point, laminate flooring and a central heating radiator.