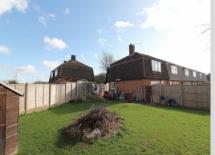

## 93 Priorway Avenue, Borrowash Derby, DE72 3HX

Three bedroom family home situated on a corner plot with a large garden to the side which would be ideal for storage of a caravan, multiple vehicles of even to building a large workshop. There is also a small but very private patio area to the rear of the house, with a door leading out from the kitchen/diner and ample off road parking on a spacious driveway at the front. The property is fully UPVC double glazed and has a gas combination boiler fuelling the central heating and hot water. There is a local park within strolling distance, a very useful convenience store and chip shop, plus swift road access to the A52 leading towards Derby.

#### **Parking**

To the front of the property is a spacious paved driveway with ample off road parking for two large vehicles.