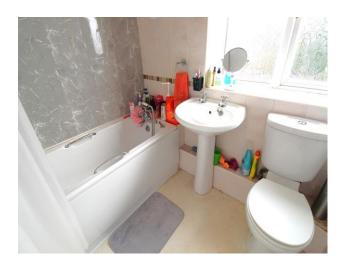

#### **Bathroom** 7' 6" x 5' 3" (2.28m x 1.60m)

Three piece suite including a panel bath with an electric shower over, a close couple WC and a pedestal wash basin. There is also a heated towel rail and a UPVC double glazed window to the rear.