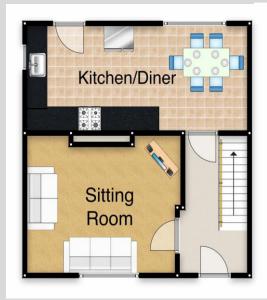

### **Hallway** 11'2" x 6' 1" (3.40m x 1.85m)

UPVC double glazed front door,

#### **Sitting Room** 13' 3" x 11' 2" (4.04m x 3.40m)

UPVC double glazed window to the front, a chimney breast with potential for a log burner, TV point, laminate flooring and a central heating radiator.

#### **Kitchen/Diner** 19' 9" x 8' 6" (6.02m x 2.59m)

Fitted with a matching range of base and eye level units with laminate worksurfaces, ceramic tiled splashbacks, cornice trims, a wine rack and glazed display units. There is also space for a gas cooker with a stainless steel extractor hood over, plumbing for a washing machine, a stainless steel sink drainer and space for a tall fridge freezer. To the rear is a UPVC double glazed back door to the patio, there are also UPVC double glazed windows to the side and rear, ample dining space, a central heating radiator and a laminate wood floor covering.