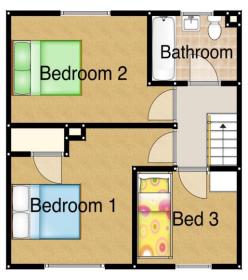

### **Bedroom 1** 13' 4" x 11' 1" (4.06m x 3.38m)

UPVC double glazed window to the front, a central heating radiator and a built in wardrobe.

#### **Bedroom 2** 11' 1" x 8' 5" (3.38m x 2.56m)

UPVC double glazed window to the rear and a central heating radiator.

#### **Bedroom 3** 8' 9" x 7' 10" (2.66m x 2.39m)

UPVC double glazed window to the front, a fitted cupboard over the stairs and a central heating radiator.

#### **Bathroom** 7' 6" x 5' 3" (2.28m x 1.60m)

Three piece suite including a panel bath with an electric shower over, a close couple WC and a pedestal wash basin. There is also a heated towel rail and a UPVC double glazed window to the rear.