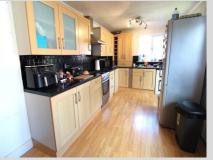

#### **Kitchen/Diner** 19' 9" x 8' 6" (6.02m x 2.59m)

Fitted with a matching range of base and eye level units with laminate worksurfaces, ceramic tiled splashbacks, cornice trims, a wine rack and glazed display units. There is also space for a gas cooker with a stainless steel extractor hood over, plumbing for a washing machine, a stainless steel sink drainer and space for a tall fridge freezer. To the rear is a UPVC double glazed back door to the patio, there are also UPVC double glazed windows to the side and rear, ample dining space, a central heating radiator and a laminate wood floor covering.