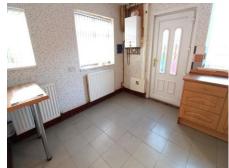

# **Kitchen/Diner** 15' 4" x 11' 0" (4.67m x 3.35m)

Spacious kitchen/diner with two UPVC double glazed windows to the rear, a UPVC double glazed back door to the rear garden and two UPVC double glazed windows to the side. There are also fitted kitchen units with laminate worksurfaces and a ceramic tiled floor covering. Appliances include an electric cooker, a composite sink drainer and plumbing for a washing machine.