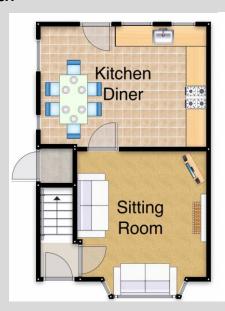

### **Entrance Hall**

UPVC double glazed front door, a central heating radiator, staircase to the first floor and a door leading to the front sitting room.

### **Sitting Room** 12' 11" x 12' 0" (3.93m x 3.65m)

Large UPVC double glazed bay window to the front, a superb feature fireplace with living flame gas fire, a central heating radiator and a door to the kitchen at the rear.

# **Kitchen/Diner** 15' 4" x 11' 0" (4.67m x 3.35m)

Spacious kitchen/diner with two UPVC double glazed windows to the rear, a UPVC double glazed back door to the rear garden and two UPVC double glazed windows to the side. There are also fitted kitchen units with laminate worksurfaces and a ceramic tiled floor covering. Appliances include an electric cooker, a composite sink drainer and plumbing for a washing machine.