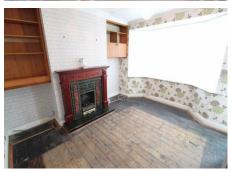

### **Sitting Room** 12' 11" x 12' 0" (3.93m x 3.65m)

Large UPVC double glazed bay window to the front, a superb feature fireplace with living flame gas fire, a central heating radiator and a door to the kitchen at the rear.