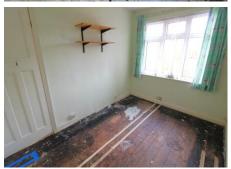

### **Bedroom 2** 11' 0" x 8' 1" (3.35m x 2.46m)

UPVC double glazed window to the rear and a central heating radiator.