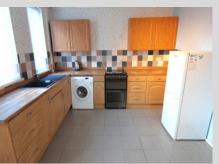

# **Kitchen/Diner** 15' 4" x 11' 0" (4.67m x 3.35m)

Spacious kitchen/diner with two UPVC double glazed windows to the rear, a UPVC double glazed back door to the rear garden and two UPVC double glazed windows to the side. There are also fitted kitchen units with laminate worksurfaces and a ceramic tiled floor covering. Appliances include an electric cooker, a composite sink drainer and plumbing for a washing machine.