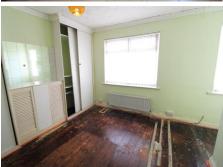

# **Bedroom 1** 15' 4" x 11' 6" (4.67m x 3.50m)

Two UPVC double glazed windows to the front, fitted wardrobes either side of the chimney breast and a central heating radiator.