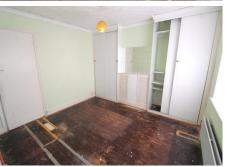

# **Bedroom 1** 15' 4" x 11' 6" (4.67m x 3.50m)

Two UPVC double glazed windows to the front, fitted wardrobes either side of the chimney breast and a central heating radiator.