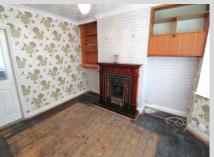

### **Sitting Room** 12' 11" x 12' 0" (3.93m x 3.65m)

Large UPVC double glazed bay window to the front, a superb feature fireplace with living flame gas fire, a central heating radiator and a door to the kitchen at the rear.