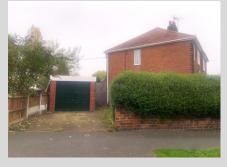

# 5 Deans Drive, Borrowash Derby, DE72 3HQ

Spacious two bedroom semi detached house with UPVC double glazed windows and a gas combination boiler fueling the central heating and hot water. The property is situated on a corner plot with gardens to the front and side, which could be resurfaced to create a vast amount of off street parking. There is also a detached garage at the side, beyond which is a very private paved rear garden. Internally there is a superb front sitting room with bay window and a beautiful feature fireplace, a spacious kitchen/diner and a good size well appointed first floor shower room. The property is in good general condition and with a small amount of personalisation, you could have a very nice home indeed. Deans Drive is an excellent location close to open parkland and is within walking distance of Ockbrook in one direction and the wealth of amenities in Borrowash village centre in the other.

### Garage

Prefabricated concrete sectional garage with an up and over garage door to the front and a personnel door to the side.

### **Outside**

Corner plot with a large frontage, garage and driveway to the side and a private paved garden to the rear.

Disclaimer

This brochure has been created to represent the Everington and Ruddle's perception of this property. The vendor has verified the content as being fair and accurate. You are advised to check the content prior to entering into any contract to purchase the property, in short, use your common sense.