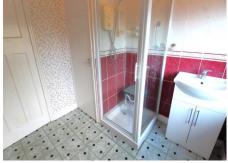

# **Shower Room** 7' 8" x 6' 11" (2.34m x 2.11m)

Double shower cubicle with an electric shower, a close coupled WC and a pedestal wash basin. There is also a chrome heated towel rail, ceramic floor and wall tiles, a built in storage cupboard and a UPVC double glazed window to the side.