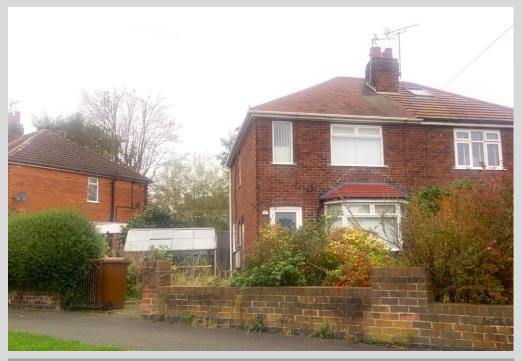

# 5 Deans Drive, Borrowash Derby, DE72 3HQ

Spacious two bedroom semi detached house with UPVC double glazed windows and a gas combination boiler fueling the central heating and hot water. The property is situated on a corner plot with gardens to the front and side, which could be resurfaced to create a vast amount of off street parking. There is also a detached garage at the side, beyond which is a very private paved rear garden. Internally there is a superb front sitting room with bay window and a beautiful feature fireplace, a spacious kitchen/diner and a good size well appointed first floor shower room. The property is in good general condition and with a small amount of personalisation, you could have a very nice home indeed. Deans Drive is an excellent location close to open parkland and is within walking distance of Ockbrook in one direction and the wealth of amenities in Borrowash village centre in the other.

### **Outside**

Corner plot with a large frontage, garage and driveway to the side and a private paved garden to the rear.

Disclaimer

This brochure has been created to represent the Everington and Ruddle's perception of this property. The vendor has verified the content as being fair and accurate. You are advised to check the content prior to entering into any contract to purchase the property, in short, use your common sense.