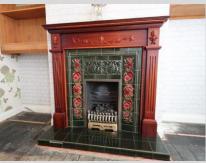

### **Sitting Room** 12' 11" x 12' 0" (3.93m x 3.65m)

Large UPVC double glazed bay window to the front, a superb feature fireplace with living flame gas fire, a central heating radiator and a door to the kitchen at the rear.