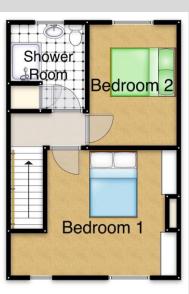

# **Bedroom 1** 15' 4" x 11' 6" (4.67m x 3.50m)

Two UPVC double glazed windows to the front, fitted wardrobes either side of the chimney breast and a central heating radiator.

### **Bedroom 2** 11' 0" x 8' 1" (3.35m x 2.46m)

UPVC double glazed window to the rear and a central heating radiator.

# **Shower Room** 7' 8" x 6' 11" (2.34m x 2.11m)

Double shower cubicle with an electric shower, a close coupled WC and a pedestal wash basin. There is also a chrome heated towel rail, ceramic floor and wall tiles, a built in storage cupboard and a UPVC double glazed window to the side.