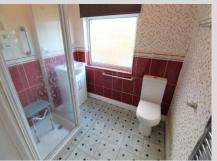

# **Shower Room** 7' 8" x 6' 11" (2.34m x 2.11m)

Double shower cubicle with an electric shower, a close coupled WC and a pedestal wash basin. There is also a chrome heated towel rail, ceramic floor and wall tiles, a built in storage cupboard and a UPVC double glazed window to the side.