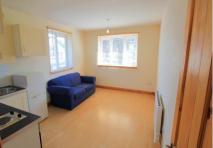

## **Living Kitchen** 14' 8" x 10' 11" (4.47m x 3.32m)

Light and airy room overlooking the street below via two UPVC double glazed windows. The kitchen is well fitted with a selection of wall, drawers and base units including laminate worksurfaces, inset electric hob, electric oven, sink unit and plumbing for a washing machine. There is also a TV point, laminate flooring and a electric wall heater.