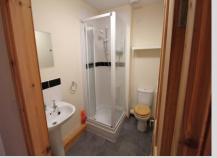

## **Shower Room** 11' 1" x 5' 0" (3.38m x 1.52m)

Shower stall with electric shower, wash hand basin and WC. There is also an extractor and a heated towel rail.