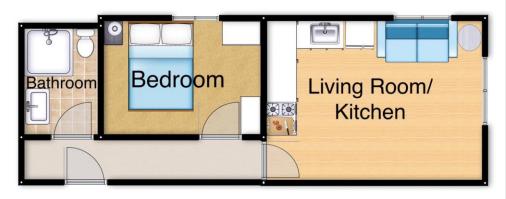

## **Reception Hallway** 16' 1" x 2' 9" (4.90m x 0.84m)

Through hallway with doors leading off the all rooms.

## **Shower Room** 11' 1" x 5' 0" (3.38m x 1.52m)

Shower stall with electric shower, wash hand basin and WC. There is also an extractor and a heated towel rail.

## **Bedroom 1** 10' 8" x 7' 9" (3.25m x 2.36m)

UPVC double glazed window to the side, laminate flooring and an electric wall heater.

## **Living Kitchen** 14' 8" x 10' 11" (4.47m x 3.32m)

Light and airy room overlooking the street below via two UPVC double glazed windows. The kitchen is well fitted with a selection of wall, drawers and base units including laminate worksurfaces, inset electric hob, electric oven, sink unit and plumbing for a washing machine. There is also a TV point, laminate flooring and a electric wall heater.