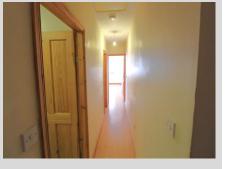

## **Reception Hallway** 16' 1" x 2' 9" (4.90m x 0.84m)

Through hallway with doors leading off the all rooms.