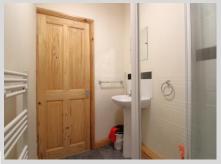

## **Shower Room** 11' 1" x 5' 0" (3.38m x 1.52m)

Shower stall with electric shower, wash hand basin and WC. There is also an extractor and a heated towel rail.