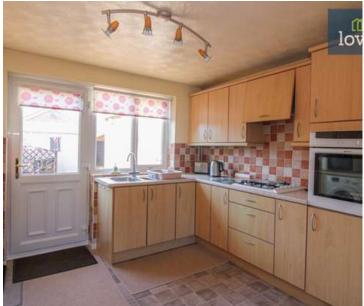

The kitchen, a bright and airy space, offers room for a dining table and comes with the added bonus of a door leading directly to the garden. This design feature wonderfully blends the boundary between inside and out, allowing you to enjoy the outdoors from the comfort of your kitchen.

The property also offers a four-piece suite bathroom, maintaining the neutral decor seen throughout the rest of the house. This space further adds to the property's overall charm and functionality.

Perhaps one of the most captivating attributes of this property is its outdoor space. It's an ideal spot for outdoor dining, entertaining, or simply enjoying the tranquillity of your surroundings. The garden also hosts three storage sheds, an asset for those requiring extra storage or interested in gardening.