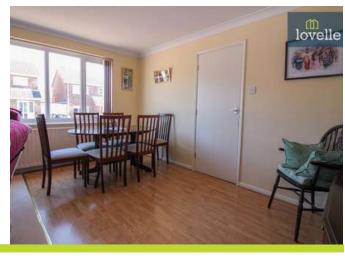

The kitchen, a bright and airy space, offers room for a dining table and comes with the added bonus of a door leading directly to the garden. This design feature wonderfully blends the boundary between inside and out, allowing you to enjoy the outdoors from the comfort of your kitchen.