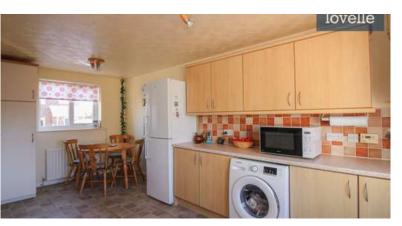

The kitchen, a bright and airy space, offers room for a dining table and comes with the added bonus of a door leading directly to the garden. This design feature wonderfully blends the boundary between inside and out, allowing you to enjoy the outdoors from the comfort of your kitchen.