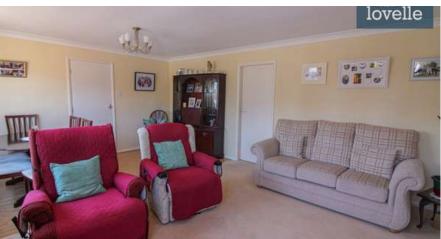

The bungalow boasts a generous reception room, featuring large windows that flood the space with an abundance of natural light. It's the perfect spot for relaxation or entertaining, providing ample space for both a lounge and a dining area.