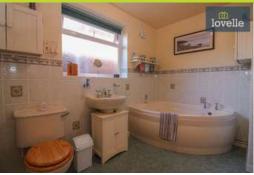

The property also offers a four-piece suite bathroom, maintaining the neutral decor seen throughout the rest of the house. This space further adds to the property's overall charm and functionality.

Perhaps one of the most captivating attributes of this property is its outdoor space. It's an ideal spot for outdoor dining, entertaining, or simply enjoying the tranquillity of your surroundings. The garden also hosts three storage sheds, an asset for those requiring extra storage or interested in gardening.

### Room Measurements

Entrance Hall: 3'00" x 8'03"
Kitchen Diner: 11'05" x 17'08"
Lounge Diner: 13'06" x 19'00"
Bedroom One: 8'04" x 13'05"
Bedroom Two: 10'03" x 9'11"
Bedroom Three: 7'00" x 13'06"
Bathroom: 10'00" x 8'03"