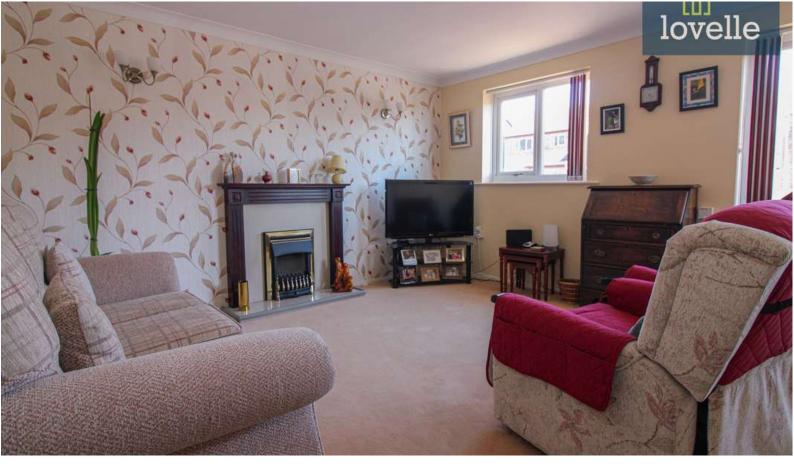

The bungalow boasts a generous reception room, featuring large windows that flood the space with an abundance of natural light. It's the perfect spot for relaxation or entertaining, providing ample space for both a lounge and a dining area.