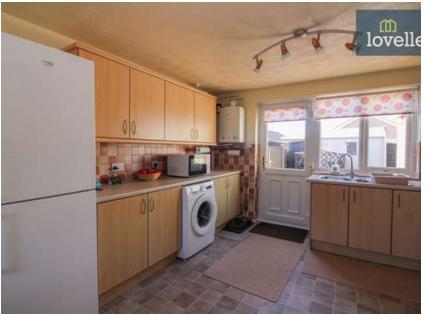

The kitchen, a bright and airy space, offers room for a dining table and comes with the added bonus of a door leading directly to the garden. This design feature wonderfully blends the boundary between inside and out, allowing you to enjoy the outdoors from the comfort of your kitchen.

The property also offers a four-piece suite bathroom, maintaining the neutral decor seen throughout the rest of the house. This space further adds to the property's overall charm and functionality.

Perhaps one of the most captivating attributes of this property is its outdoor space. It's an ideal spot for outdoor dining, entertaining, or simply enjoying the tranquillity of your surroundings. The garden also hosts three storage sheds, an asset for those requiring extra storage or interested in gardening.