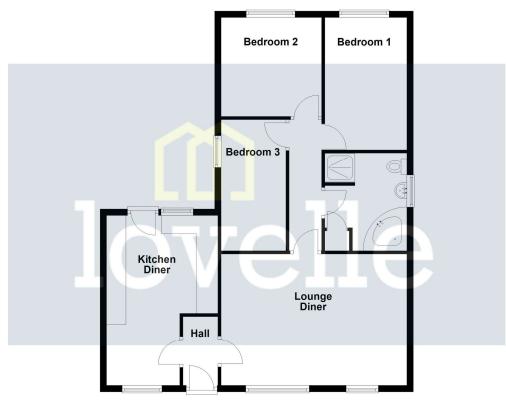

### Room Measurements

Entrance Hall: 3'00" x 8'03"
Kitchen Diner: 11'05" x 17'08"
Lounge Diner: 13'06" x 19'00"
Bedroom One: 8'04" x 13'05"
Bedroom Two: 10'03" x 9'11"
Bedroom Three: 7'00" x 13'06"
Bathroom: 10'00" x 8'03"

#### **Ground Floor**

Please be advised that the floor plan is not drawn to scale and items such as window placements and bathroom/kitchen fixtures are not accurate, the plans are not to be relied upon and are to be used for illustrative purposes only.