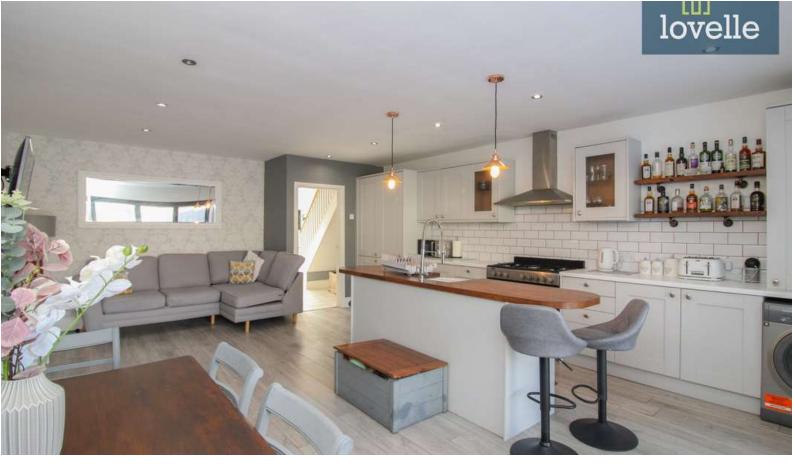

The kitchen, open plan to the first of the two reception rooms, is a real highlight of the property. It is fitted with modern units, a fridge and freezer, plumbing for a washing machine, and space for a large oven. The central island and sink make it a practical space for preparing meals.

The first reception room is a large family room with dining space, opening up into the kitchen, creating an inviting space for family gatherings and socialising. Bi-folding doors lead out to a meticulously landscaped low-maintenance garden, perfect for enjoying the outdoors in a private setting.