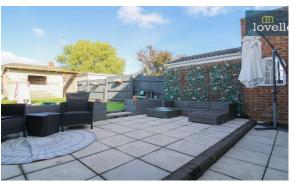

The first reception room is a large family room with dining space, opening up into the kitchen, creating an inviting space for family gatherings and socialising. Bi-folding doors lead out to a meticulously landscaped low-maintenance garden, perfect for enjoying the outdoors in a private setting.