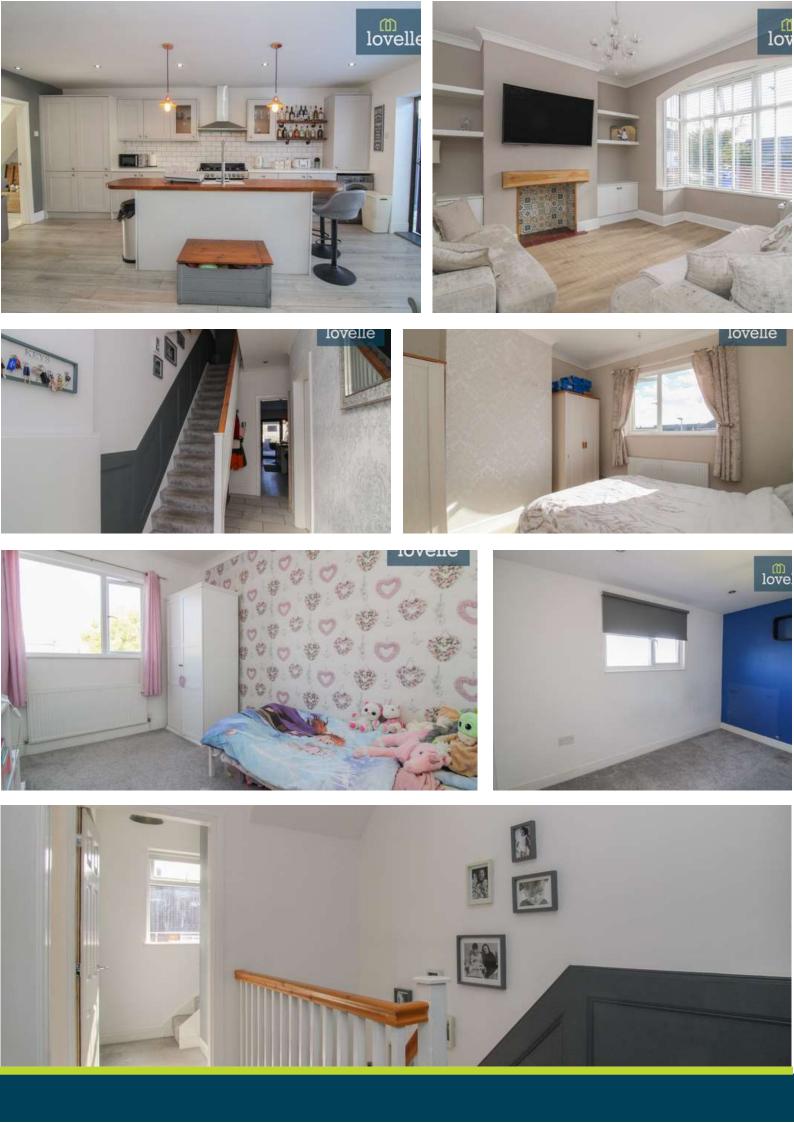

The kitchen, open plan to the first of the two reception rooms, is a real highlight of the property. It is fitted with modern units, a fridge and freezer, plumbing for a washing machine, and space for a large oven. The central island and sink make it a practical space for preparing meals.

The second reception room is a cosy lounge with a beautiful bay window. This room also includes storage built into each alcove, providing a practical solution for storing items without compromising on the overall aesthetic of the room.

The property is spread over three storeys, including an extension into the loft, providing ample space for comfortable family living. One of the key features of this house is its layout, with four spacious bedrooms, perfect for a growing family. Each bedroom is generously proportioned, providing a comfortable haven at the end of a long day.

The property is equipped with two bathrooms, one located on the first floor and the other on the second floor. The first-floor bathroom features a bath with a shower over it, a sink, wc and a towel radiator. The second-floor bathroom is similarly equipped, but with a standalone shower, ensuring all family members have access to a bathroom without long waits.