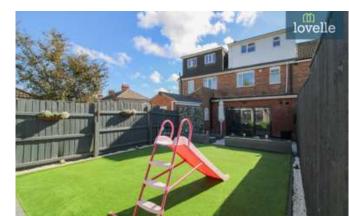

The first reception room is a large family room with dining space, opening up into the kitchen, creating an inviting space for family gatherings and socialising. Bi-folding doors lead out to a meticulously landscaped low-maintenance garden, perfect for enjoying the outdoors in a private setting.