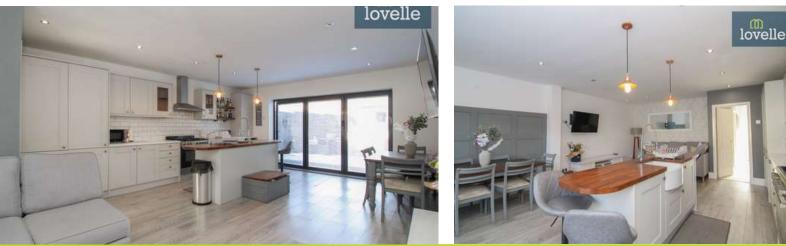

The kitchen, open plan to the first of the two reception rooms, is a real highlight of the property. It is fitted with modern units, a fridge and freezer, plumbing for a washing machine, and space for a large oven. The central island and sink make it a practical space for preparing meals.

The first reception room is a large family room with dining space, opening up into the kitchen, creating an inviting space for family gatherings and socialising. Bi-folding doors lead out to a meticulously landscaped low-maintenance garden, perfect for enjoying the outdoors in a private setting.