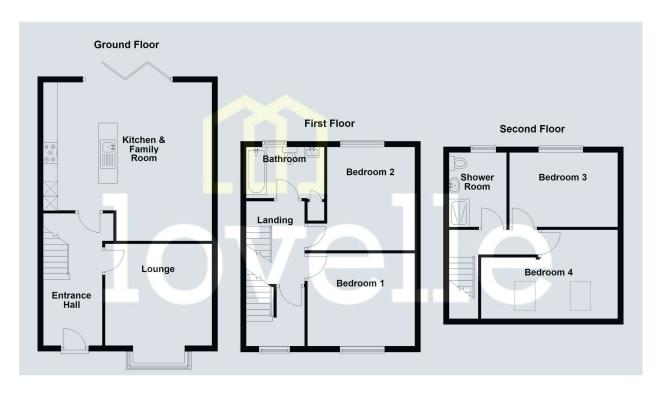

The property is spread over three storeys, including an extension into the loft, providing ample space for comfortable family living. One of the key features of this house is its layout, with four spacious bedrooms, perfect for a growing family. Each bedroom is generously proportioned, providing a comfortable haven at the end of a long day.

The property is equipped with two bathrooms, one located on the first floor and the other on the second floor. The first-floor bathroom features a bath with a shower over it, a sink, wc and a towel radiator. The second-floor bathroom is similarly equipped, but with a standalone shower, ensuring all family members have access to a bathroom without long waits.

The kitchen, open plan to the first of the two reception rooms, is a real highlight of the property. It is fitted with modern units, a fridge and freezer, plumbing for a washing machine, and space for a large oven. The central island and sink make it a practical space for preparing meals.

The first reception room is a large family room with dining space, opening up into the kitchen, creating an inviting space for family gatherings and socialising. Bi-folding doors lead out to a meticulously landscaped low-maintenance garden, perfect for enjoying the outdoors in a private setting.

The second reception room is a cosy lounge with a beautiful bay window. This room also includes storage built into each alcove, providing a practical solution for storing items without compromising on the overall aesthetic of the room.

#### **Measurements**

Lounge 3.47m X 4.04m Kitchen & Family Room 6.78m X 4.97m Bedroom 1 3.45m X 3.29m Bedroom 2 3.74m X 3.15m Bedroom 3 3.32m X 2.22m Bedroom 4 2.78m X 2.22m FF Bathroom 1.77m X 2.51m SF Bathroom 1.60m X 2.41m