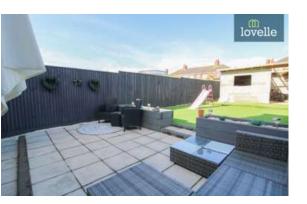

The first reception room is a large family room with dining space, opening up into the kitchen, creating an inviting space for family gatherings and socialising. Bi-folding doors lead out to a meticulously landscaped low-maintenance garden, perfect for enjoying the outdoors in a private setting.