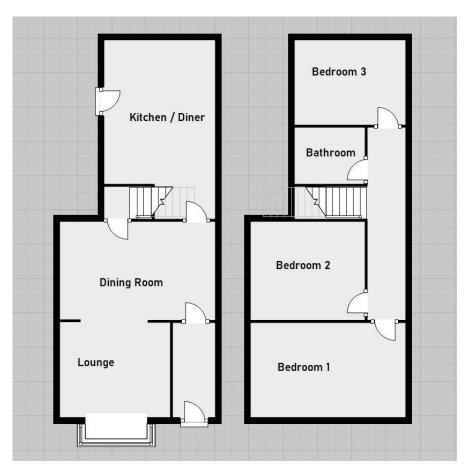

## Room Measurements 0.00m x 0.00m (0'0" x 0'0")

Entrance hall 0.92m X 3.38m Dining Room 3.45m X 4.02m Lounge 2.84m X 4.21m Kitchen 4.98m X 2.57m Bedroom 1 3.40m X 3.32m Bedroom 2 3.46m X 2.97m Bathroom 1.75m X 1.58m Bedroom 3 3.02m X 2.61m