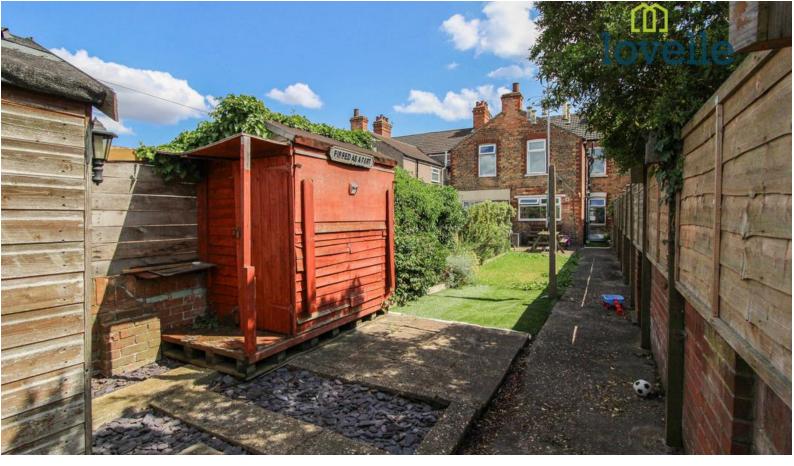

- Mid-Terrace House
- Spacious Accommodation
- Two Reception Rooms
- Three Bedrooms

- Kitchen & Bathroom
- Popular Town Centre Location
- EPC rating D
- Tenure: Freehold

Being sold with NO ONWARD CHAIN is this spacious and well presented three bedroom mid-terrace house that benefits from uPVC double glazing and gas central heating throughout. To the ground floor there is a spacious lounge/diner and well fitted kitchen. To the first floor are three bedrooms and family bathroom. Externally there are gardens to both the front and rear.