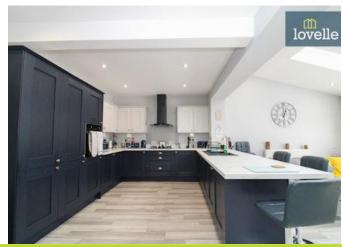

The stylish kitchen is equipped with modern units, breakfast bar seating area and a host of integrated appliances including an oven, five ring gas hob, washing machine, and a fridge freezer. A cloakroom with a sink and wc is conveniently located off the kitchen.