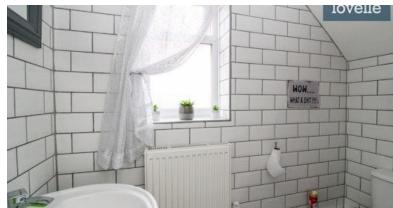

Comprising three bedrooms; two doubles and a single. The master bedroom features a bay window, adding to the room's charm. The bathroom is stunning, fully tiled with a walk-in rainfall shower, heated towel radiator, wc, and sink.