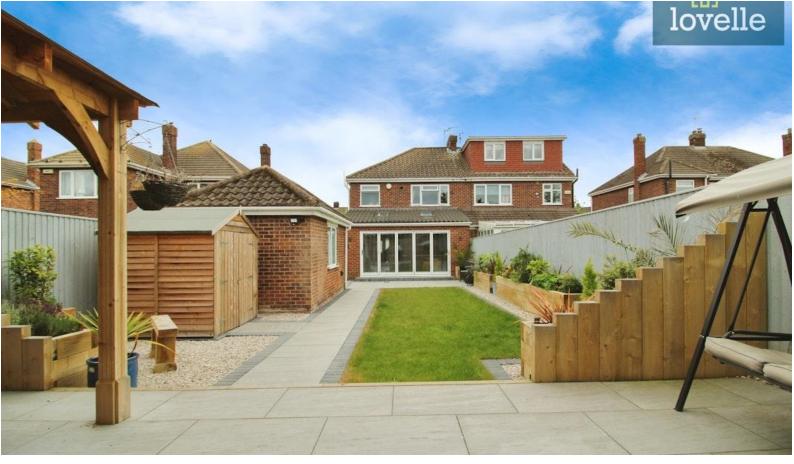

The property has been fully refurbished and was completed in 2024, with a new heating system and rewire installed in the same year. The uPVC double glazed windows were also renewed in 2022.

Upon entering the house, one is welcomed by a spacious entrance hall leading to an array of well-proportioned accommodation. The property boasts two reception rooms - a comfortable family room, open plan to the modern kitchen, and a lounge that features a bay window that floods the room with natural light. The family room benefits from two Velux windows and bifold doors that lead to the stunning rear garden, making it an ideal space for entertaining family and friends.

Perhaps the most unique feature of this property is the beautifully landscaped garden. This low-maintenance area is a real entertainment hub with its patio areas, raised flower beds and outside lighting and power sockets. The large driveway to the front of the property leads to a detached garage, providing ample off-street parking.