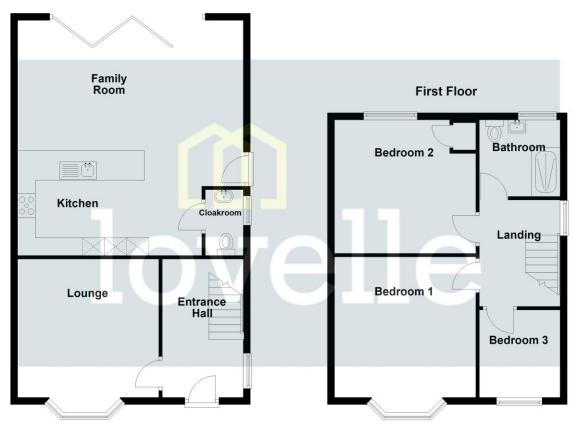

### Measurements

Hall 1.80m X 3.57m Lounge 4.23m X 3.80m Kitchen 3.04m X 5.75m Family Room 5.22m X 3.49 Bedroom 1 3.37m X 4.42m Bedroom 2 3.08m X 3.24m Bedroom 3 2.31m X 2.01m Bathroom 2.21m X 1.60m Cloakroom/WC 1.96m X 0.92m

#### **Ground Floor**

Please be advised that the floor plan is not drawn to scale and items such as window placements and bathroom/kitchen fixtures are not accurate, the plans are not to be relied upon and are to be used for illustrative purposes only.