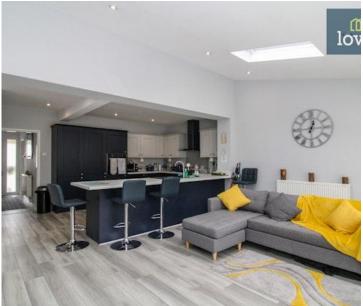

The property has been fully refurbished and was completed in 2024, with a new heating system and rewire installed in the same year. The uPVC double glazed windows were also renewed in 2022.

Upon entering the house, one is welcomed by a spacious entrance hall leading to an array of well-proportioned accommodation. The property boasts two reception rooms - a comfortable family room, open plan to the modern kitchen, and a lounge that features a bay window that floods the room with natural light. The family room benefits from two Velux windows and bifold doors that lead to the stunning rear garden, making it an ideal space for entertaining family and friends.

The stylish kitchen is equipped with modern units, breakfast bar seating area and a host of integrated appliances including an oven, five ring gas hob, washing machine, and a fridge freezer. A cloakroom with a sink and wc is conveniently located off the kitchen.