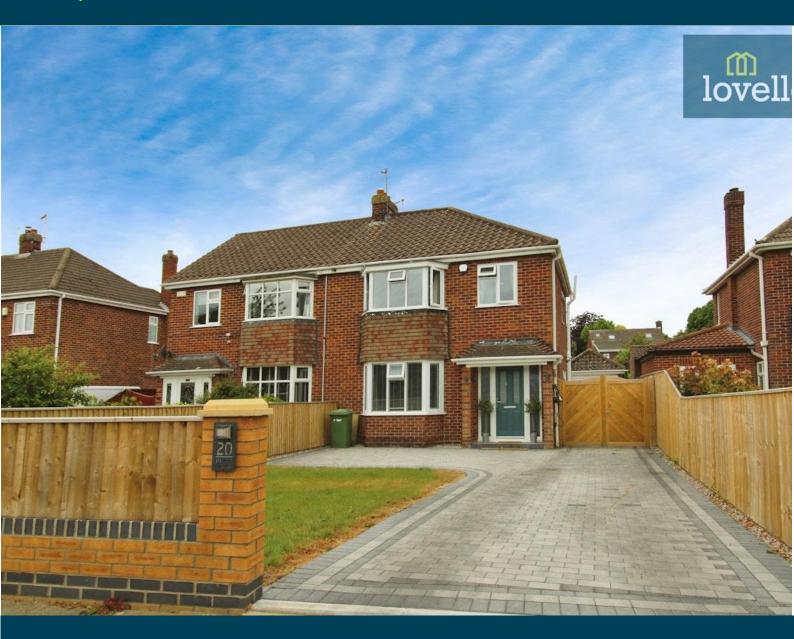

**Key Features** 

- Semi-Detached House
- Full Width Extension (GF)
- Stunning Inside & Out
- Spacious Accommodation
- uPVC DG & GCH
- Driveway & Garage
- EPC rating TBC
- Tenure: Freehold

Presenting for sale this immaculate semi-detached house, a gem nestled in a sought-after central town location. This property is ideally positioned in a peaceful cul-de-sac, offering easy access to public transport links, local amenities, nearby schools, and parks.

The property has been fully refurbished and was completed in 2024, with a new heating system and rewire installed in the same year. The uPVC double glazed windows were also renewed in 2022.

Upon entering the house, one is welcomed by a spacious entrance hall leading to an array of well-proportioned accommodation. The property boasts two reception rooms - a comfortable family room, open plan to the modern kitchen, and a lounge that features a bay window that floods the room with natural light. The family room benefits from two Velux windows and bifold doors that lead to the stunning rear garden, making it an ideal space for entertaining family and friends.

Perhaps the most unique feature of this property is the beautifully landscaped garden. This low-maintenance area is a real entertainment hub with its patio areas, raised flower beds and outside lighting and power sockets. The large driveway to the front of the property leads to a detached garage, providing ample off-street parking.