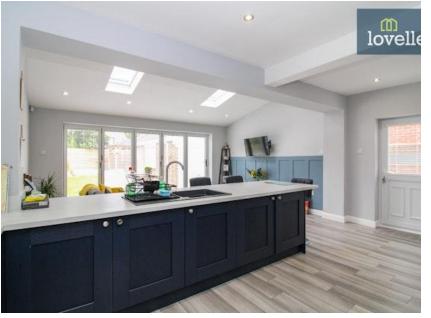

The property has been fully refurbished and was completed in 2024, with a new heating system and rewire installed in the same year. The uPVC double glazed windows were also renewed in 2022.

Upon entering the house, one is welcomed by a spacious entrance hall leading to an array of well-proportioned accommodation. The property boasts two reception rooms - a comfortable family room, open plan to the modern kitchen, and a lounge that features a bay window that floods the room with natural light. The family room benefits from two Velux windows and bifold doors that lead to the stunning rear garden, making it an ideal space for entertaining family and friends.

The stylish kitchen is equipped with modern units, breakfast bar seating area and a host of integrated appliances including an oven, five ring gas hob, washing machine, and a fridge freezer. A cloakroom with a sink and wc is conveniently located off the kitchen.