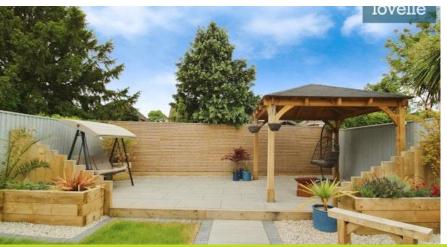

Perhaps the most unique feature of this property is the beautifully landscaped garden. This low-maintenance area is a real entertainment hub with its patio areas, raised flower beds and outside lighting and power sockets. The large driveway to the front of the property leads to a detached garage, providing ample off-street parking.