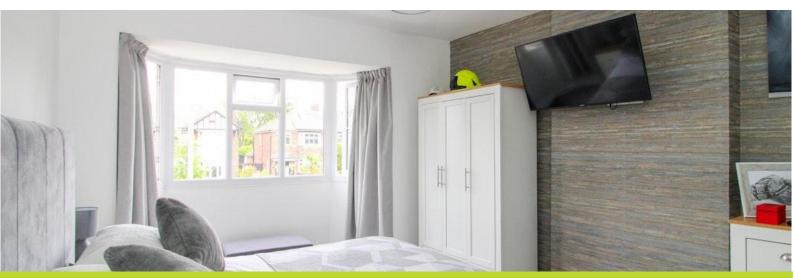

Comprising three bedrooms; two doubles and a single. The master bedroom features a bay window, adding to the room's charm. The bathroom is stunning, fully tiled with a walk-in rainfall shower, heated towel radiator, wc, and sink.