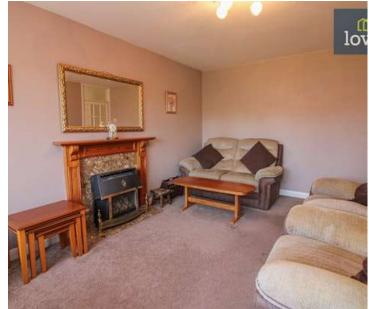

The bathroom is fitted with a three-piece suite and features a chrome heated towel rail. The shower over bath setup is perfect for those who enjoy a long soak after a hard day's work, but also appreciate the convenience of a shower.