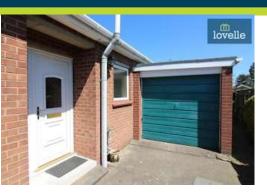

Externally, the property benefits from a driveway to the front leading down the side of the bungalow to a single attached garage, providing off-street parking and additional storage space.

The private, mature rear garden is a true asset, boasting a wide array of stunning mature trees and shrubs as well as the bonus of a greenhouse and timber garden shed. This garden offers private space for outdoor activities or gardening pursuits.