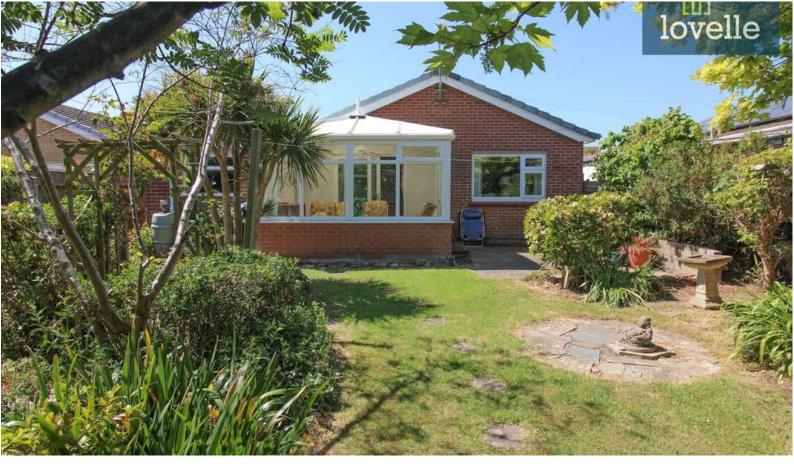

One of the standout features of this property is the conservatory to the rear, offering a stunning view over the mature private rear garden. This space is perfect for enjoying a cup of tea in the morning sun or entertaining guests on a summer's evening.

Externally, the property benefits from a driveway to the front leading down the side of the bungalow to a single attached garage, providing off-street parking and additional storage space.

The private, mature rear garden is a true asset, boasting a wide array of stunning mature trees and shrubs as well as the bonus of a greenhouse and timber garden shed. This garden offers private space for outdoor activities or gardening pursuits.