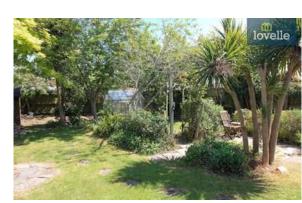

One of the standout features of this property is the conservatory to the rear, offering a stunning view over the mature private rear garden. This space is perfect for enjoying a cup of tea in the morning sun or entertaining guests on a summer's evening.

Externally, the property benefits from a driveway to the front leading down the side of the bungalow to a single attached garage, providing off-street parking and additional storage space.

The private, mature rear garden is a true asset, boasting a wide array of stunning mature trees and shrubs as well as the bonus of a greenhouse and timber garden shed. This garden offers private space for outdoor activities or gardening pursuits.