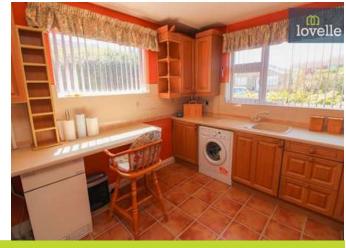

The property boasts a lounge that is abundant in natural light, thanks to its large window to the front. This room serves as the perfect communal space for family gatherings or a cosy evening in. Adjacent to this, you will find a kitchen equipped with a convenient breakfast bar and an integrated oven, hob and extractor, making meal preparation a breeze.