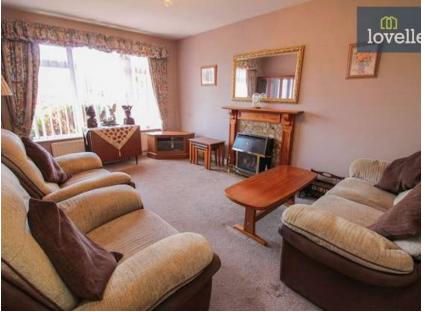

The property boasts a lounge that is abundant in natural light, thanks to its large window to the front. This room serves as the perfect communal space for family gatherings or a cosy evening in. Adjacent to this, you will find a kitchen equipped with a convenient breakfast bar and an integrated oven, hob and extractor, making meal preparation a breeze.