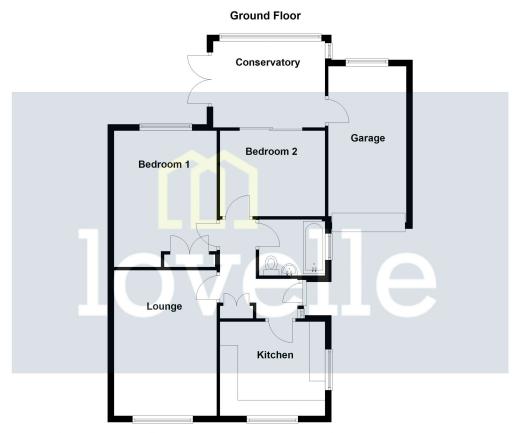

## Room Measurements

Breakfast Kitchen: 10'04" x 10'07"

Lounge:10'09" x 15'03"

Bedroom One: 14'03" x 10'09" Bedroom Two: 10'07" x 8'11" Conservatory: 9'11" x 11'03" Bathroom: 5'05" x 7'03"

Garage: 8'02" x 16'11"

## Mobile and Broadband Checker

It is advised that prospective purchasers visit checker . ofcom . org . uk in order to review available wifi speeds and mobile connectivity at the property.

Please be advised that the floor plan is not drawn to scale and items such as window placements and bathroom/kitchen fixtures are not accurate, the plans are not to be relied upon and are to be used for illustrative purposes only.

Plan produced using PlanUp.

When it comes to property it must be