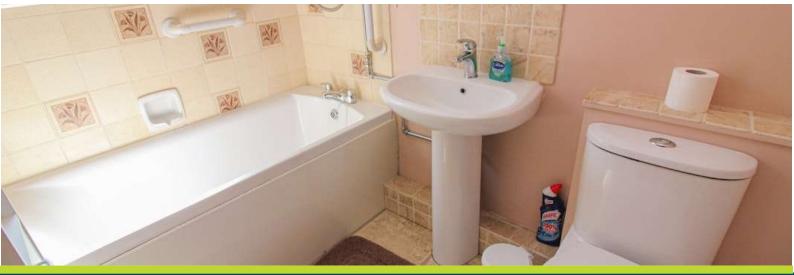

The bathroom is fitted with a three-piece suite and features a chrome heated towel rail. The shower over bath setup is perfect for those who enjoy a long soak after a hard day's work, but also appreciate the convenience of a shower.