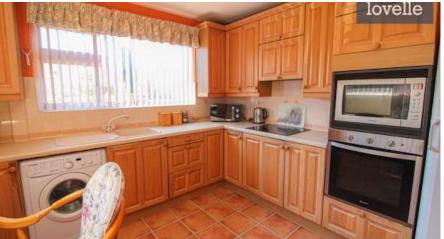

The property boasts a lounge that is abundant in natural light, thanks to its large window to the front. This room serves as the perfect communal space for family gatherings or a cosy evening in. Adjacent to this, you will find a kitchen equipped with a convenient breakfast bar and an integrated oven, hob and extractor, making meal preparation a breeze.