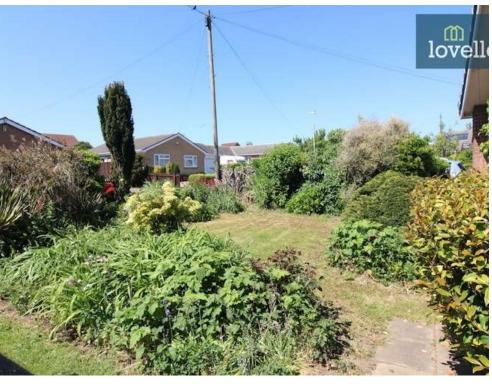

Externally, the property benefits from a driveway to the front leading down the side of the bungalow to a single attached garage, providing off-street parking and additional storage space.

The private, mature rear garden is a true asset, boasting a wide array of stunning mature trees and shrubs as well as the bonus of a greenhouse and timber garden shed. This garden offers private space for outdoor activities or gardening pursuits.