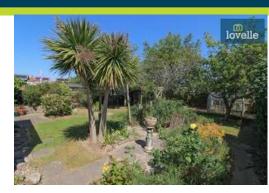

One of the standout features of this property is the conservatory to the rear, offering a stunning view over the mature private rear garden. This space is perfect for enjoying a cup of tea in the morning sun or entertaining guests on a summer's evening.

Externally, the property benefits from a driveway to the front leading down the side of the bungalow to a single attached garage, providing off-street parking and additional storage space.

The private, mature rear garden is a true asset, boasting a wide array of stunning mature trees and shrubs as well as the bonus of a greenhouse and timber garden shed. This garden offers private space for outdoor activities or gardening pursuits.