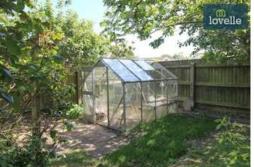

Externally, the property benefits from a driveway to the front leading down the side of the bungalow to a single attached garage, providing off-street parking and additional storage space.

The private, mature rear garden is a true asset, boasting a wide array of stunning mature trees and shrubs as well as the bonus of a greenhouse and timber garden shed. This garden offers private space for outdoor activities or gardening pursuits.