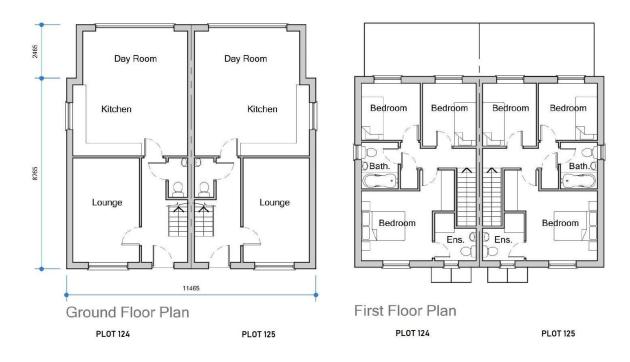

The accommodation will briefly comprise of an entrance hall, cloakroom, lounge, open plan kitchen and family room, three bedrooms, en-suite and bathroom. Externally there will be a driveway that stretches down the side of the property to a single garage. To the rear of the property will be an enclosed garden. The property will benefit from gas central heating and uPVC double glazing.

### Size

GF = 63sq.m FF = 50sq.m