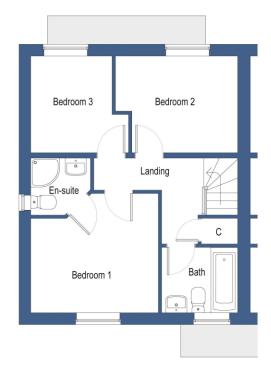

### Bedroom One

3.53m x 3.3m (11'7" x 10'10")

### Ensuite

### **Bedroom Two**

3.39m x 2.67m (11'1" x 8'10")

### **Bedroom Three**

2.67m x 2.25m (8'10" x 7'5")

### Bathroom