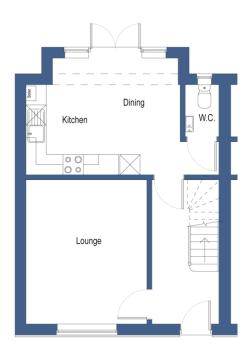

# Lounge

4.27m x 3.59m (14'0" x 11'10")

### Kitchen Diner

4.58m x 3.46m (15'0" x 11'5")

### Cloakroom WC