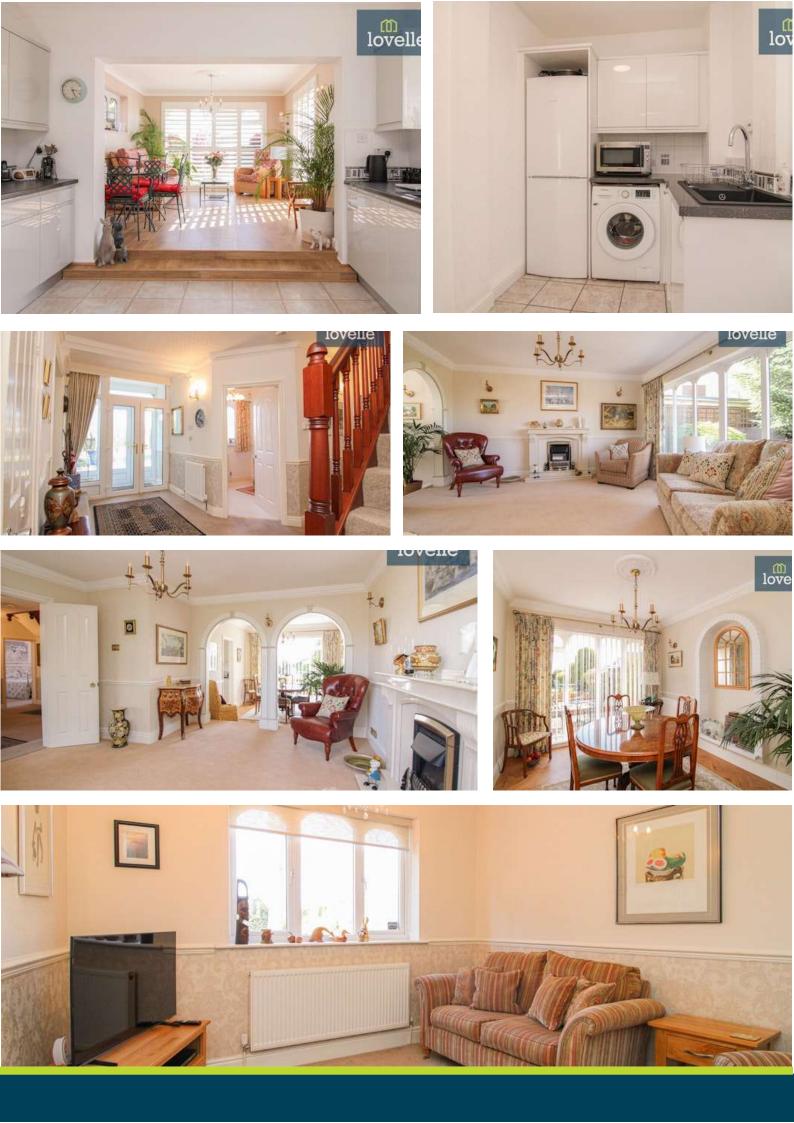

This exquisite property offers four reception rooms, a kitchen, and four bedrooms. The reception rooms are superbly presented, each with its own charm and character. The lounge features an electric fire and is decorated to match the dining room, making for a harmonious flow between the the two spaces. The dining room itself is adorned with floor-to-ceiling windows, offering ample natural light. The sunroom, open plan to the kitchen, enjoys dual aspect windows and provides access to the gorgeous landscaped garden. The fourth reception room is a study, perfect for home office needs.

The kitchen, an open, light-filled space, is equipped with exquisite units and integral appliances to include; fridge freezer, dishwasher and Neff oven/grill. Off the kitchen you will also find a separate utility room and boiler room.