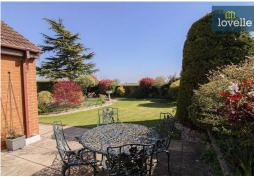

The south-facing rear garden is stocked with flowers and has various seating and patio areas. Unique features of this property include its oil-fired heating and uPVC double glazing that offer warmth and efficiency year round.

The property is set on a 0.24 acre plot of land, featuring a landscaped plot with a large approaching driveway with a turning point and enough space for a number of vehicles and a extra long garage with an electric vehicle access door and a glazed door to the rear garden patio, plus a full length loft space promising the opportunity for conversion into a duplex annex.