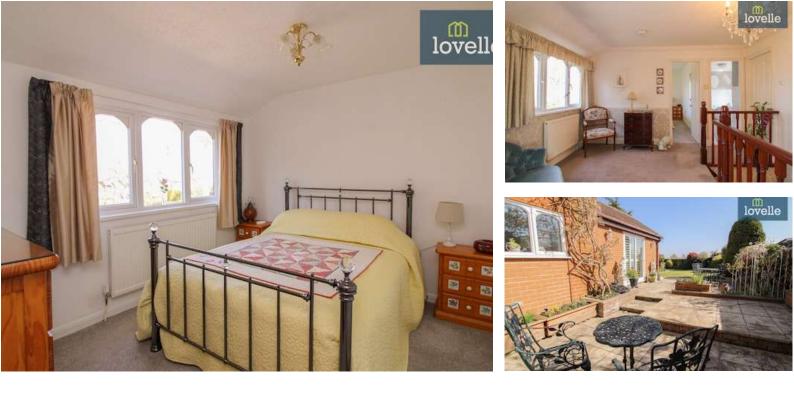

The property boasts four bedrooms, all of a double size. The first bedroom is enormous, equipped with a huge walk-in dressing room and doors that lead to a balcony with views of the open fields. This bedroom is served by a luxury ensuite bathroom featuring a walk-in shower, a sink with vanity, and a wc. The other three bedrooms are also of a double size, with two conveniently located on the ground floor.

The south-facing rear garden is stocked with flowers and has various seating and patio areas. Unique features of this property include its oil-fired heating and uPVC double glazing that offer warmth and efficiency year round.