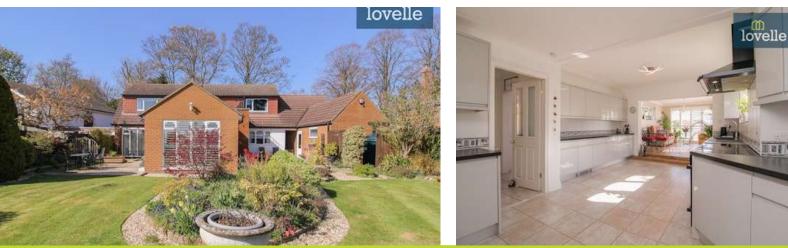

The kitchen, an open, light-filled space, is equipped with exquisite units and integral appliances to include; fridge freezer, dishwasher and Neff oven/grill. Off the kitchen you will also find a separate utility room and boiler room.

The south-facing rear garden is stocked with flowers and has various seating and patio areas. Unique features of this property include its oil-fired heating and uPVC double glazing that offer warmth and efficiency year round.