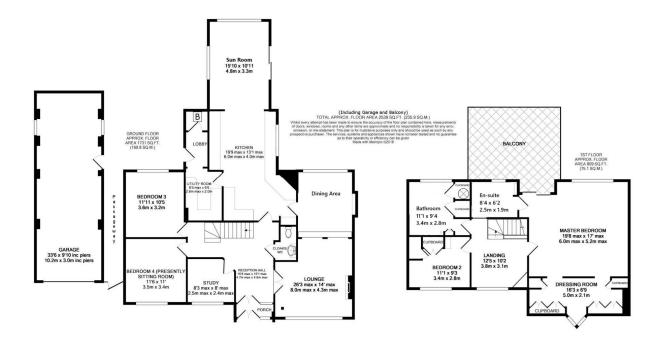

This exquisite property offers four reception rooms, a kitchen, and four bedrooms. The reception rooms are superbly presented, each with its own charm and character. The lounge features an electric fire and is decorated to match the dining room, making for a harmonious flow between the the two spaces. The dining room itself is adorned with floor-to-ceiling windows, offering ample natural light. The sunroom, open plan to the kitchen, enjoys dual aspect windows and provides access to the gorgeous landscaped garden. The fourth reception room is a study, perfect for home office needs.

The kitchen, an open, light-filled space, is equipped with exquisite units and integral appliances to include; fridge freezer, dishwasher and Neff oven/grill. Off the kitchen you will also find a separate utility room and boiler room.

The property boasts four bedrooms, all of a double size. The first bedroom is enormous, equipped with a huge walk-in dressing room and doors that lead to a balcony with views of the open fields. This bedroom is served by a luxury ensuite bathroom featuring a walk-in shower, a sink with vanity, and a wc. The other three bedrooms are also of a double size, with two conveniently located on the ground floor.

There are two bathrooms in this house with the addition of a ground floor cloakroom. As mentioned, the first is a luxury en-suite serving the first bedroom. The second is a stunning family suite including a shower, freestanding bath, sink and a wc.

The property is set on a 0.24 acre plot of land, featuring a landscaped plot with a large approaching driveway with a turning point and enough space for a number of vehicles and a extra long garage with an electric vehicle access door and a glazed door to the rear garden patio, plus a full length loft space promising the opportunity for conversion into a duplex annex.