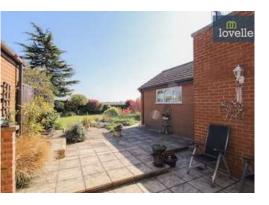

The property is set on a 0.24 acre plot of land, featuring a landscaped plot with a large approaching driveway with a turning point and enough space for a number of vehicles and a extra long garage with an electric vehicle access door and a glazed door to the rear garden patio, plus a full length loft space promising the opportunity for conversion into a duplex annex.

The south-facing rear garden is stocked with flowers and has various seating and patio areas. Unique features of this property include its oil-fired heating and uPVC double glazing that offer warmth and efficiency year round.