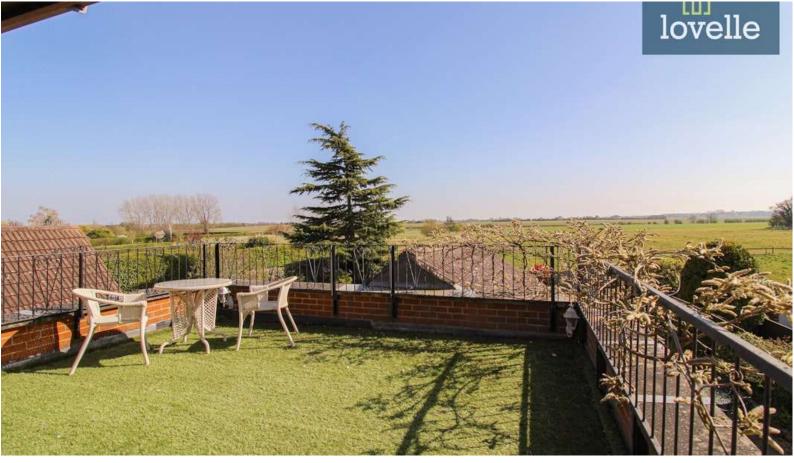

The property boasts four bedrooms, all of a double size. The first bedroom is enormous, equipped with a huge walk-in dressing room and doors that lead to a balcony with views of the open fields. This bedroom is served by a luxury ensuite bathroom featuring a walk-in shower, a sink with vanity, and a wc. The other three bedrooms are also of a double size, with two conveniently located on the ground floor.

The south-facing rear garden is stocked with flowers and has various seating and patio areas. Unique features of this property include its oil-fired heating and uPVC double glazing that offer warmth and efficiency year round.