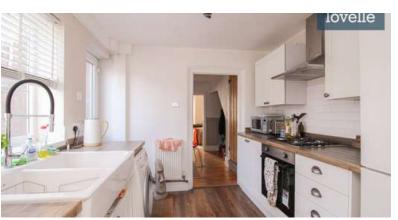

The house provides a modern kitchen, featuring double Belfast sinks, sleek units, and plumbing for a washing machine. For the culinary enthusiast, the kitchen also includes an oven and gas hob, providing the ideal environment for creating culinary masterpieces.