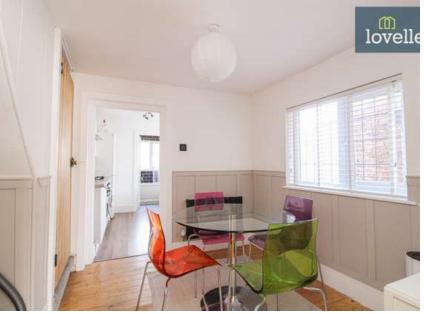

The property boasts two well-proportioned reception rooms. The first is a cosy lounge, complete with a log burner, perfect for those colder evenings. The second reception room serves as an inviting dining area, making it an ideal space for entertaining or enjoying family meals.