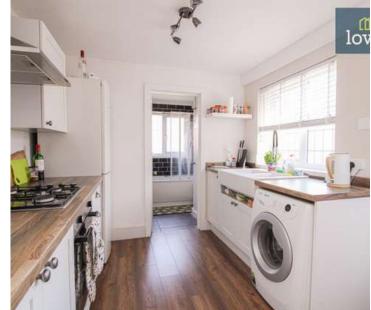

The house provides a modern kitchen, featuring double Belfast sinks, sleek units, and plumbing for a washing machine. For the culinary enthusiast, the kitchen also includes an oven and gas hob, providing the ideal environment for creating culinary masterpieces.