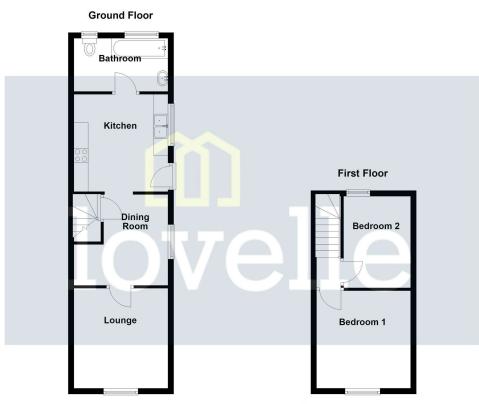

#### Measurements

Lounge 3.08m X 3.94m Dining Room 3.12m X 2.77m Kitchen 2.58m X 2.77m Bedroom 1 3.10m X 3.92m Bedroom 2 2.77m X 2.21m Bathroom 2.54m X 1.97m

Please be advised that the floor plan is not drawn to scale and items such as window placements and bathroom/kitchen fixtures are not accurate, the plans are not to be relied upon and are to be used for illustrative purposes only. Plan produced using planub.