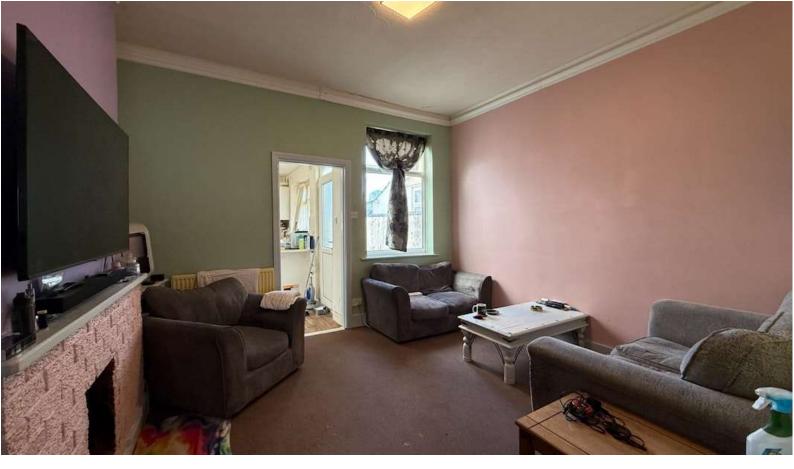

This spacious mid-terraced house benefits from uPVC double glazing, gas central heating and has accommodation briefly comprising of; entrance hall, lounge, dining room, kitchen, bathrooms and three bedrooms. Externally there are gardens to both the front and rear.

#### **Measurements**

Lounge 3.20m X 3.02m Sitting Room 4.01m X 3.42m Kitchen 2.34m X 3.78m Bathroom 2.35m X 1.64m Bedroom 1 3.17m X 4.04m Bedroom 2 3.50m X 3.08m Bedroom 3 2.39m X 3.56m