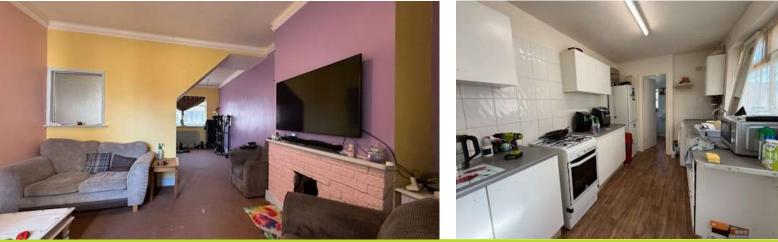

This spacious mid-terraced house benefits from uPVC double glazing, gas central heating and has accommodation briefly comprising of; entrance hall, lounge, dining room, kitchen, bathrooms and three bedrooms. Externally there are gardens to both the front and rear.

#### **Measurements**

Lounge 3.20m X 3.02m Sitting Room 4.01m X 3.42m Kitchen 2.34m X 3.78m Bathroom 2.35m X 1.64m Bedroom 1 3.17m X 4.04m Bedroom 2 3.50m X 3.08m Bedroom 3 2.39m X 3.56m