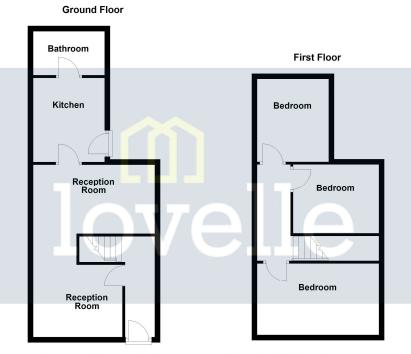

## Key Features

- Three Bedrooms
- Two Reception Rooms
- Kitchen & Bathroom

• Central Town Location

🚔 3 📇 1 🖙 2

- •
- EPC rating D
- Tenure: Freehold

ATTENTION INVESTORS! Lovelle offer to market this ready made BTL investment opportunity, currently LET at £5,460 per annum.

This spacious mid-terraced house benefits from uPVC double glazing, gas central heating and has accommodation briefly comprising of; entrance hall, lounge, dining room, kitchen, bathrooms and three bedrooms. Externally there are gardens to both the front and rear.

#### **Measurements**

Lounge 3.20m X 3.02m Sitting Room 4.01m X 3.42m Kitchen 2.34m X 3.78m Bathroom 2.35m X 1.64m Bedroom 1 3.17m X 4.04m Bedroom 2 3.50m X 3.08m Bedroom 3 2.39m X 3.56m

Please be advised that the floor plan is not drawn to scale and items such as window placements and bathroom/kitchen fixtures are not accurate, the plans are not to be relied upon and are to be used for illustrative purposes only. Plan produced using Planiby.