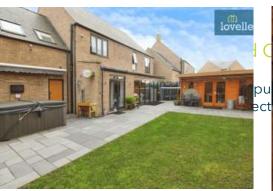

Notably, the property offers a ground floor and first-floor study, perfect for those working from home or requiring a dedicated workspace. The garden office which benefits from electrics and insulation is another unique feature of this property, providing a tranquil environment to work or pursue hobbies.

Externally, the house is equally impressive. An electric gate guards the front of the driveway, enhancing the security and privacy of the home. The single garage offers secure parking and additional storage space. The property is surrounded by walking routes, perfect for those who enjoy a leisurely stroll or a brisk jog.

Outside

Garage: 20'01" x 12'01" Garden Office: 11'06" x 18'05"