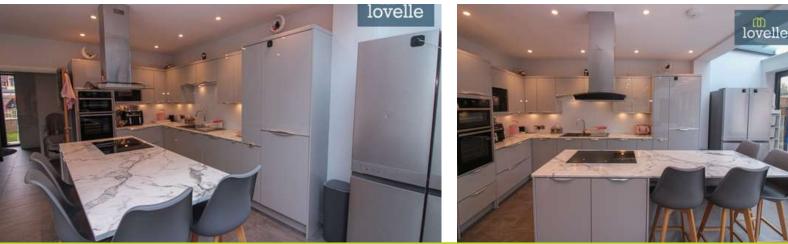

This property boasts a neutrally decorated interior, providing a perfect canvas for potential homeowners to add their unique touch. The open-plan living-kitchen-diner is a true showstopper, with large bi-fold doors that present a pleasing view of the garden, seamlessly blending indoor and outdoor living. The kitchen is modern and well-equipped, promising to be the heart of the home and the perfect space for hosting dinner parties or enjoying family meals.