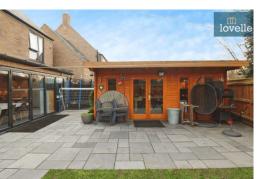

Notably, the property offers a ground floor and first-floor study, perfect for those working from home or requiring a dedicated workspace. The garden office which benefits from electrics and insulation is another unique feature of this property, providing a tranquil environment to work or pursue hobbies.

Outside

Garage: 20'01" x 12'01" Garden Office: 11'06" x 18'05"