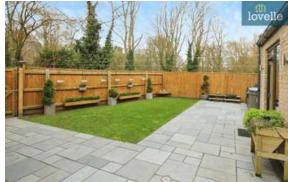

Externally, the house is equally impressive. An electric gate guards the front of the driveway, enhancing the security and privacy of the home. The single garage offers secure parking and additional storage space. The property is surrounded by walking routes, perfect for those who enjoy a leisurely stroll or a brisk jog.

Outside

Garage: 20'01" x 12'01" Garden Office: 11'06" x 18'05"