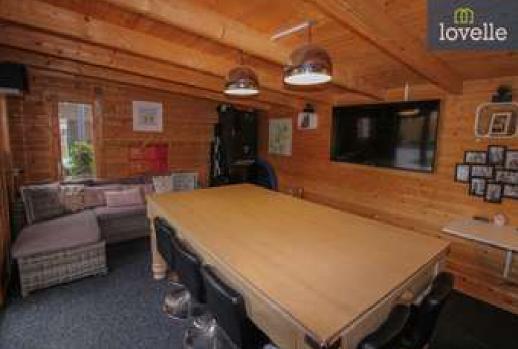

Notably, the property offers a ground floor and first-floor study, perfect for those working from home or requiring a dedicated workspace. The garden office which benefits from electrics and insulation is another unique feature of this property, providing a tranquil environment to work or pursue hobbies.

Outside

Garage: 20'01" x 12'01" Garden Office: 11'06" x 18'05"