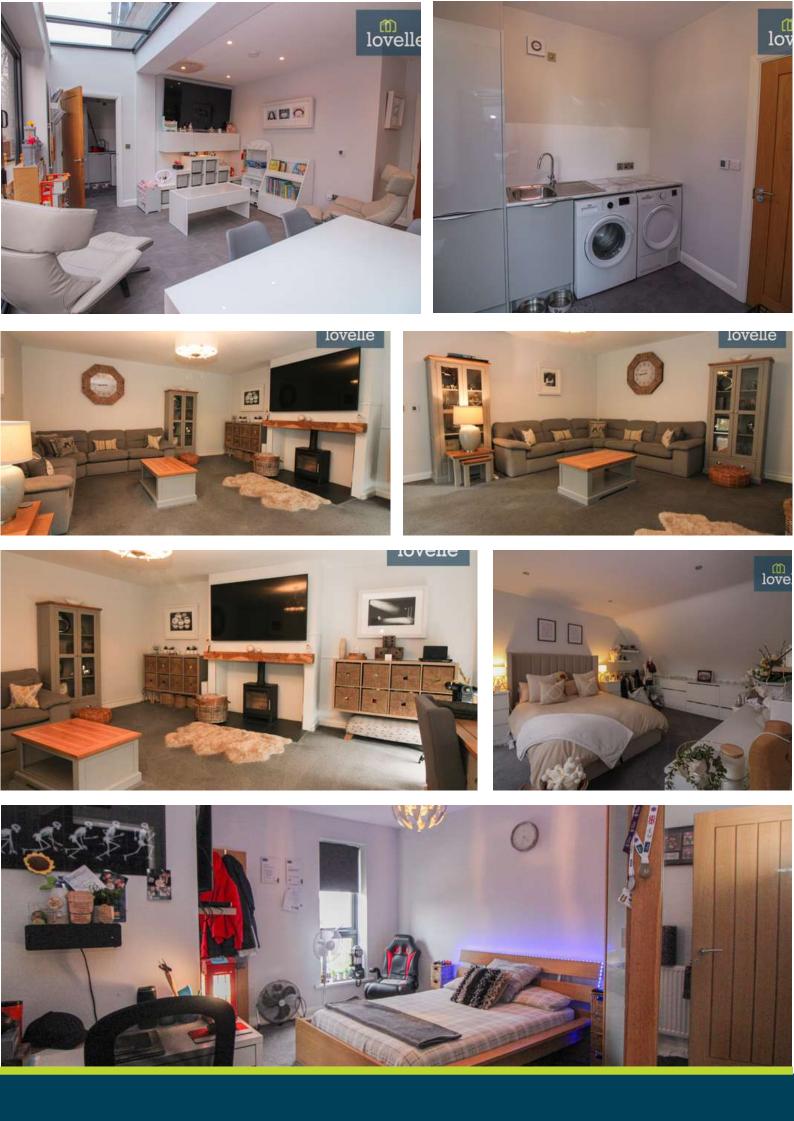

The residence features a large lounge, perfect for entertaining or enjoying quiet evenings in. A separate utility room and a cloakroom WC add to the functionality of the home, ensuring that each space is utilised to its full potential.

The property offers five well-proportioned bedrooms to the first floor, providing ample space for a growing family or for hosting guests. The master bedroom benefits from an ensuite shower room, offering a private sanctuary for the homeowners. A modern four-piece suite family bathroom serves the other bedrooms, providing ample facilities for everyone in the household.

Notably, the property offers a ground floor and first-floor study, perfect for those working from home or requiring a dedicated workspace. The garden office which benefits from electrics and insulation is another unique feature of this property, providing a tranquil environment to work or pursue hobbies.