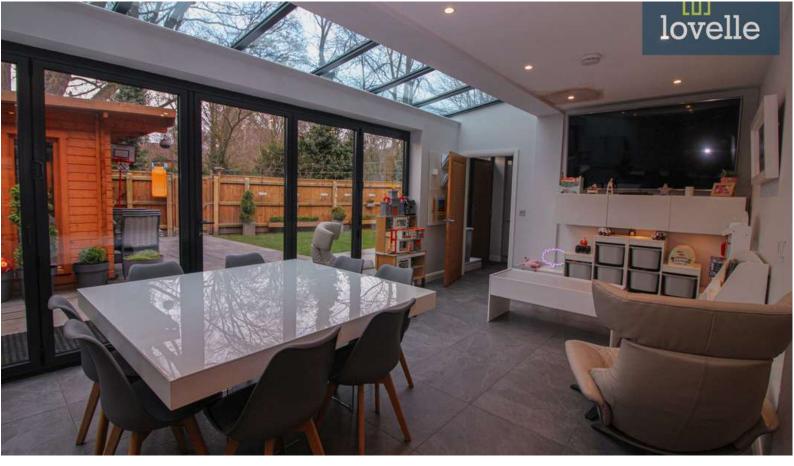

This property boasts a neutrally decorated interior, providing a perfect canvas for potential homeowners to add their unique touch. The open-plan living-kitchen-diner is a true showstopper, with large bi-fold doors that present a pleasing view of the garden, seamlessly blending indoor and outdoor living. The kitchen is modern and well-equipped, promising to be the heart of the home and the perfect space for hosting dinner parties or enjoying family meals.