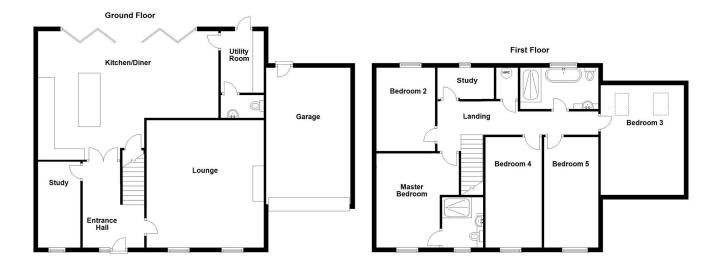

#### **Room Measurements**

#### **Ground Floor**

Lounge: 17'02" x 19'00" Study: 12'00" x 6'00" Kitchen Diner: 26'01" x 19'00" Utility Room: 8'01" x 7'01" Cloakroom WC: 3'01" x 6'00"

First Floor

Master Bedroom: 13'01" x 13'00" Ensuite Shower Room: 7'00" x 6'00" Bedroom Two: 10'00" x 11'00" Bedroom Three: 18'01" x 12'00" Bedroom Four: 16'01" x 8'00" Bedroom Five: 16'01" x 8'00" Family Bathroom: 12'00" x 6'00" Study: 7'06" x 4'11"

Outside

Garage: 20'01" x 12'01" Garden Office: 11'06" x 18'05"