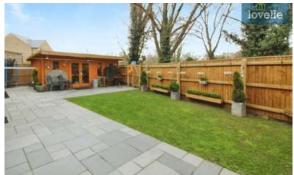

Notably, the property offers a ground floor and first-floor study, perfect for those working from home or requiring a dedicated workspace. The garden office which benefits from electrics and insulation is another unique feature of this property, providing a tranquil environment to work or pursue hobbies.

Externally, the house is equally impressive. An electric gate guards the front of the driveway, enhancing the security and privacy of the home. The single garage offers secure parking and additional storage space. The property is surrounded by walking routes, perfect for those who enjoy a leisurely stroll or a brisk jog.

Outside

Garage: 20'01" x 12'01" Garden Office: 11'06" x 18'05"