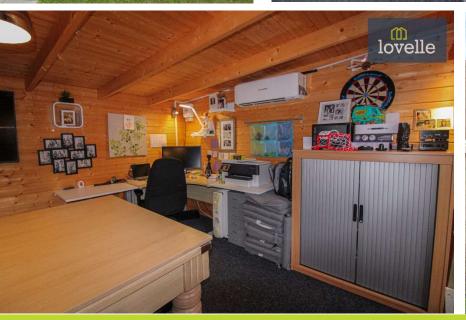

Notably, the property offers a ground floor and first-floor study, perfect for those working from home or requiring a dedicated workspace. The garden office which benefits from electrics and insulation is another unique feature of this property, providing a tranquil environment to work or pursue hobbies.

Outside

Garage: 20'01" x 12'01" Garden Office: 11'06" x 18'05"