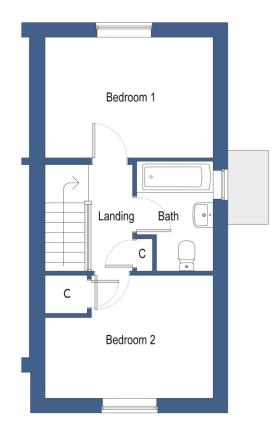

TAKE A LOOK AT WHAT LOCALLY RENOWNED BUILDERS KEIGAR HOMES HAVE TO OFFER YOU ...

For more information and to be able to reserve off plan today - call our office on 01472 251918

Lounge 4.02m x 3.72m (13'2" x 12'2")

Kitchen 3.72m x 2.67m (12'2" x 8'10")

Cloakroom WC

Bedroom One 3.72m x 2.67m (12'2" x 8'10")

Bedroom Two 3.72m x 2.72m (12'2" x 8'11")

Bathroom