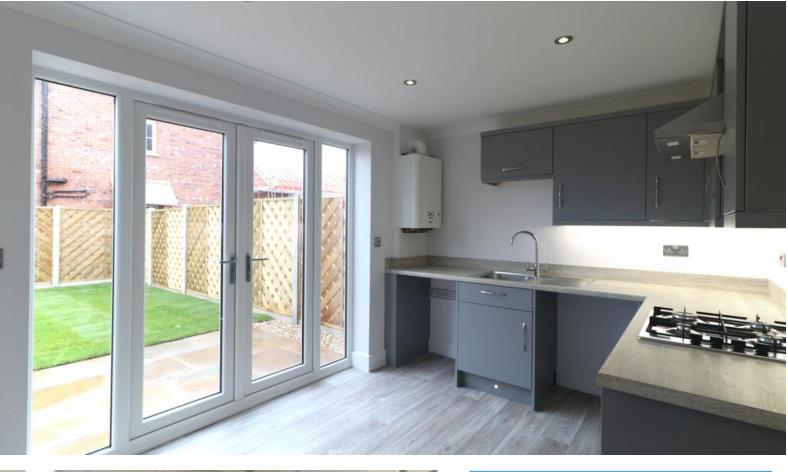

Kitchen 3.72m x 2.67m (12'2" x 8'10")

Cloakroom WC

Bedroom One 3.72m x 2.67m (12'2" x 8'10")

Bedroom Two 3.72m x 2.72m (12'2" x 8'11")

Bathroom

### Rear Garden

The rear garden provides the perfect space for children or pets, being fully enclosed.