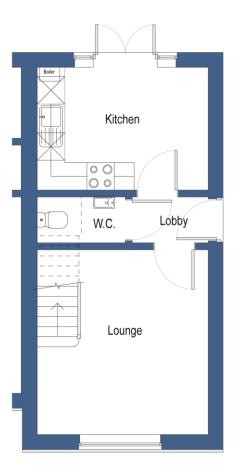

TAKE A LOOK AT WHAT LOCALLY RENOWNED BUILDERS KEIGAR HOMES HAVE TO OFFER YOU ...

For more information and to be able to reserve off plan today - call our office on 01472 251918

Lounge 4.02m x 3.72m (13'2" x 12'2")

Kitchen 3.72m x 2.67m (12'2" x 8'10")

Cloakroom WC

Bedroom One 3.72m x 2.67m (12'2" x 8'10")

Bedroom Two 3.72m x 2.72m (12'2" x 8'11")

Bathroom