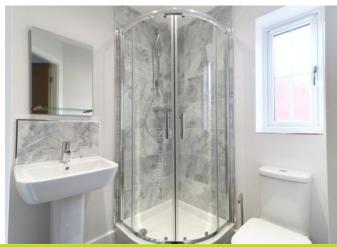

Lounge

4.27m x 3.59m (14'0" x 11'10")

Kitchen Diner

4.58m x 3.46m (15'0" x 11'5")

Cloakroom WC

Bedroom One

3.53m x 3.3m (11'7" x 10'10")

Ensuite