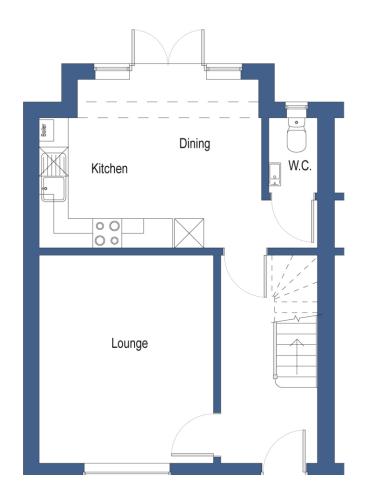

Lounge

4.27m x 3.59m (14'0" x 11'10")

Kitchen Diner

4.58m x 3.46m (15'0" x 11'5")

Cloakroom WC

Bedroom One

3.53m x 3.3m (11'7" x 10'10")

Ensuite