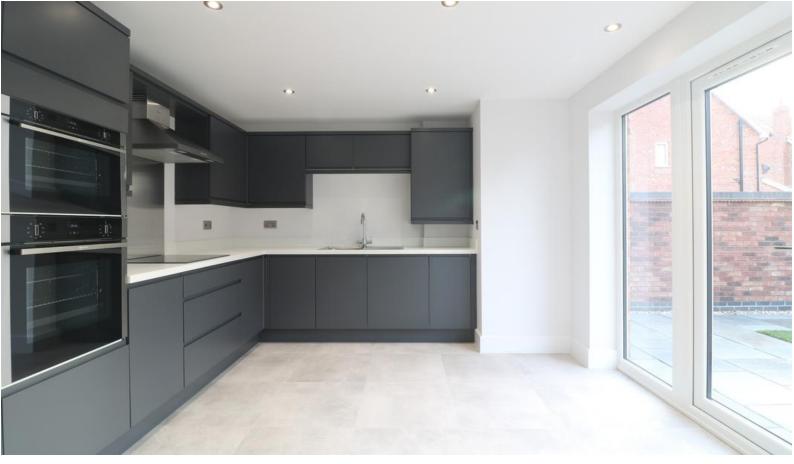

Lounge

4.27m x 3.59m (14'0" x 11'10")

Kitchen Diner

4.58m x 3.46m (15'0" x 11'5")

Cloakroom WC

Bedroom One

3.53m x 3.3m (11'7" x 10'10")

Ensuite