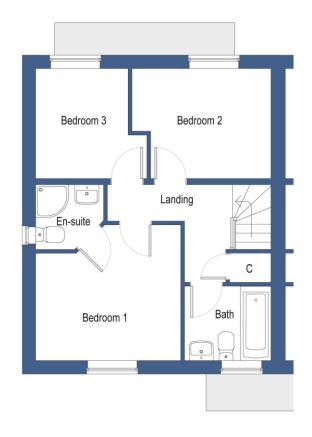

Bedroom Two

3.39m x 2.67m (11'1" x 8'10")

**Bedroom Three** 

2.67m x 2.25m (8'10" x 7'5")

Bathroom

Outside The Property

The rear garden provides the perfect space for children or pets, being fully enclosed.