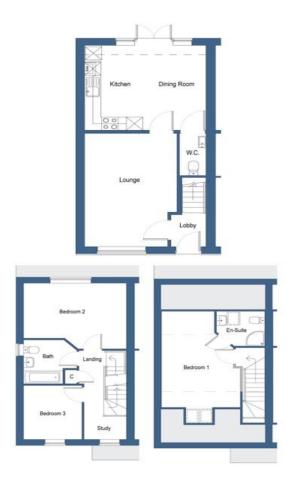

For more information and to be able to reserve off plan today - call our office on 01472 251918

Lounge 5.19m x 3.38m (17'0" x 11'1")

Kitchen Diner 4.44m x 3.89m (14'7" x 12'10")

Cloakroom WC

First Floor

Bedroom Two 4.44m x 3.55m (14'7" x 11'7")

Bedroom Three 2.91m x 2.52m (9'6" x 8'4")

**Family Bathroom** 

Second Floor

Bedroom One 5.17m x 3.39m (17'0" x 11'1")

Ensuite

**Outside The Property** 

The rear garden provides the perfect space for children or pets, being fully enclosed.