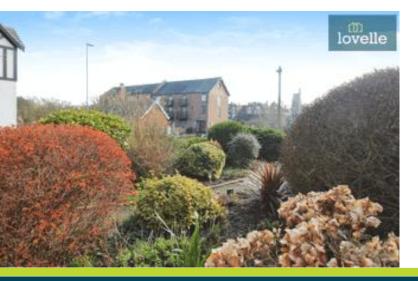

One of the unique features of this property is its generously sized garden, approximately 110ft in length. It is a substantial outdoor space just waiting to be landscaped to your liking, offering endless possibilities for green-fingered enthusiasts or those dreaming of their private oasis.

A special feature of this end of terrace house is its character. It sits back from the road, enhancing the sense of privacy and peace, making it a true gem in its vicinity.

The property benefits from a combination of uPVC double glazed and single glazed timber framed windows as well as gas fired central heating.