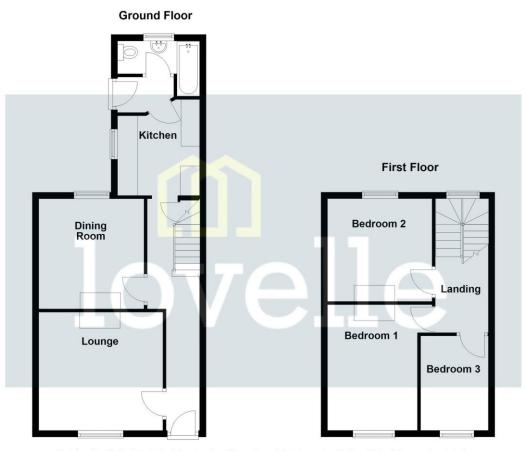

### Room Measurement

**Ground Floor** 

Lounge: 12'01" x 12'07" Dining Room: 11'02" x 10'08" Kitchen: 8'01" x 8'04" Bathroom: 7'01" (max) x 5'04" (max)

First Floor

Bedroom One: 9'05" x 12'05" Bedroom Two: 11'03" x 10'10" Bedroom Three: 6'04" x 9'07"

### Mobile And Broadband Checker

It is advised that prospective purchasers visit checker . ofcom . org . uk in order to review available wifi speeds and mobile connectivity at the property.

Please be advised that the floor plan is not drawn to scale and items such as window placements and bathroom/kitchen fixtures are not accurate, the plans are not to be relied upon and are to be used for illustrative purposes only.