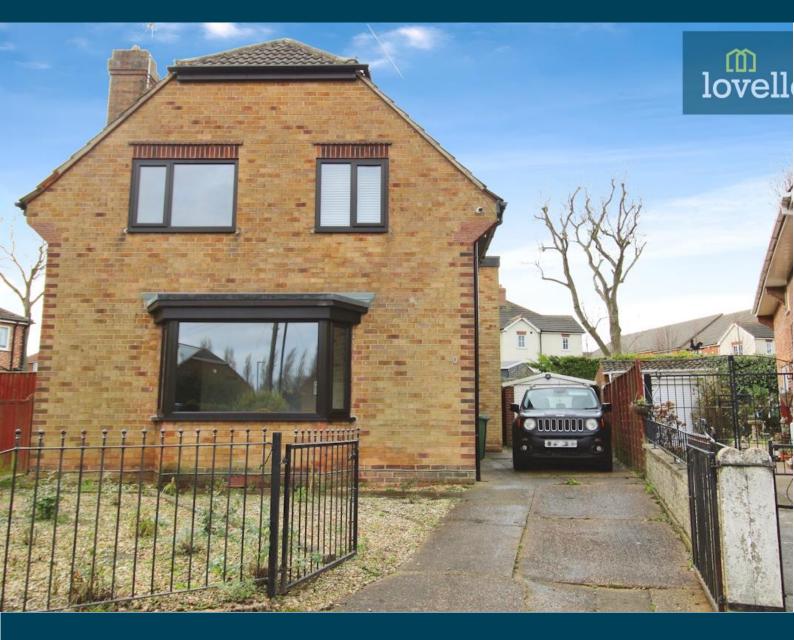

# St Martins Crescent, Grimsby

When it comes to property it must be

## £244,950

Key Features

≙ 4 ⊣ 1 ♀ 2

This immaculate detached house, ideal for first-time buyers and families, features four bedrooms, two stunning reception rooms, a spa-like bathroom, and a modern kitchen, all set on a large corner plot with convenient amenities and transport links, offering a perfect blend of style and practicality with no onward chain.

- Exquisite Detached House
- Four Bedrooms
- Amazing Kitchen & Bathroom
- Two Reception Rooms

- Generous Corner Plot, Garage
- No Chain
- EPC rating E
- Tenure: Freehold

\*\*NO CHAIN\*\* Presenting this immaculate detached house for sale, a true testament to exquisite modern living.

The property is situated in a convenient location with public transport links, nearby schools, local amenities, and nearby parks. Adding to its charm are unique features such as no onward chain, a driveway, a garage, and large corner plot. It has been modernised throughout including new uPVC double glazing, and there is also gas central heating.