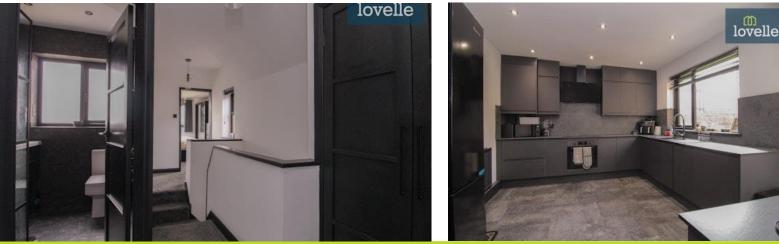

The bathroom is a sight to behold with a walk-in shower, wc, and sink. This space is designed for relaxation and tranquillity, perfect after a long day.

The kitchen is a spectacle with its full ceiling height units, a slimline dishwasher, an oven, induction hob, and a washing machine. It is a space that truly provides the 'wow' factor, designed for those who love to cook and entertain.