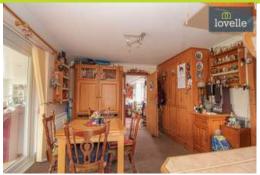

The kitchen is a true heart of the home, featuring dining space and solid oak units. It is fully equipped for modern living with plumbing for a washer and dishwasher, and space for a range style oven.