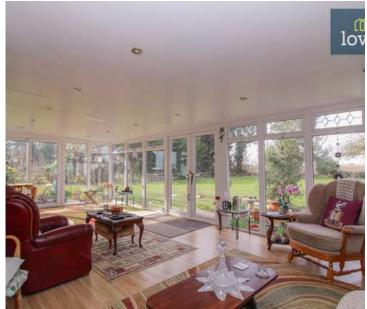

The property boasts an impressive three reception rooms, each with their own unique characteristics. The first reception room is a comfortable lounge featuring dual aspect windows and a brick fire surround with a stove, perfect for cosy evenings. The second reception room is a snug, ideal for quiet, intimate moments. The third is a sun room, part underfloor heated, with doors opening to the garden and offering splendid views to the garden, creating a harmonious blend of indoor and outdoor living.