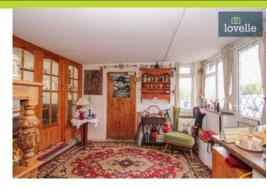

The property boasts an impressive three reception rooms, each with their own unique characteristics. The first reception room is a comfortable lounge featuring dual aspect windows and a brick fire surround with a stove, perfect for cosy evenings. The second reception room is a snug, ideal for quiet, intimate moments. The third is a sun room, part underfloor heated, with doors opening to the garden and offering splendid views to the garden, creating a harmonious blend of indoor and outdoor living.