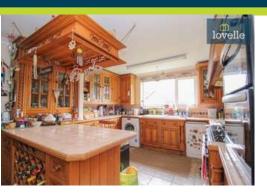

The kitchen is a true heart of the home, featuring dining space and solid oak units. It is fully equipped for modern living with plumbing for a washer and dishwasher, and space for a range style oven.