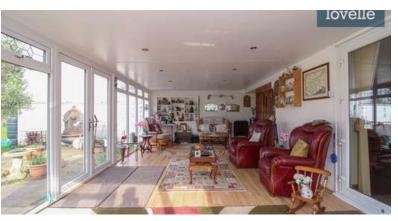

The property boasts an impressive three reception rooms, each with their own unique characteristics. The first reception room is a comfortable lounge featuring dual aspect windows and a brick fire surround with a stove, perfect for cosy evenings. The second reception room is a snug, ideal for quiet, intimate moments. The third is a sun room, part underfloor heated, with doors opening to the garden and offering splendid views to the garden, creating a harmonious blend of indoor and outdoor living.