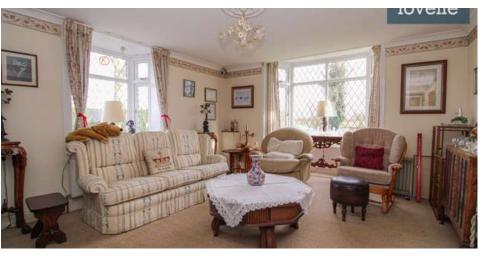

The property boasts an impressive three reception rooms, each with their own unique characteristics. The first reception room is a comfortable lounge featuring dual aspect windows and a brick fire surround with a stove, perfect for cosy evenings. The second reception room is a snug, ideal for quiet, intimate moments. The third is a sun room, part underfloor heated, with doors opening to the garden and offering splendid views to the garden, creating a harmonious blend of indoor and outdoor living.