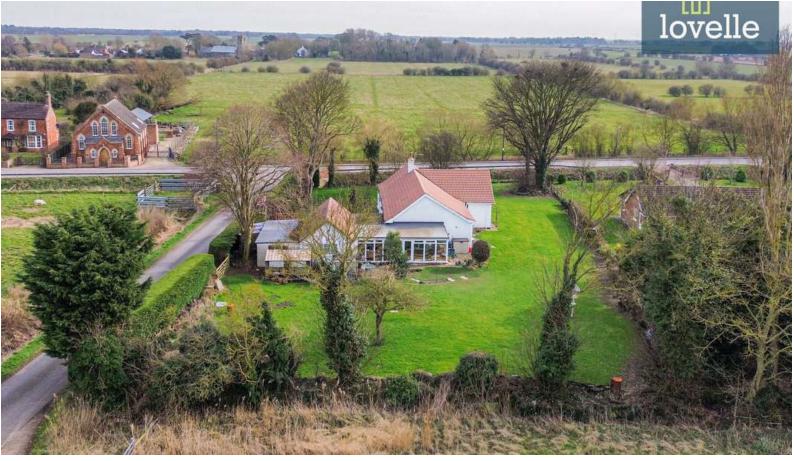

Buy. Sell. Rent. Let.

Main Road, Saltfleetby

£395,000

This charming detached bungalow in Saltfleetby Village offers an idyllic lifestyle with its three unique reception rooms, a spacious kitchen, three well-proportioned bedrooms, and expansive 0.5-acre grounds, perfect for families and retirees seeking tranquillity amidst picturesque countryside surroundings.

Presenting a wonderful detached bungalow for sale, located within the enchanting surroundings of Saltfleetby Village. The property is nestled amidst green spaces, walking routes and resides in a highly sought-after location. This residence is ideal for families and retirees seeking a tranquil setting and abundant space.

Adding to its charm, the property is set on a generous 0.5 acre (sts) plot and is surrounded by open fields. It comes with two garages and a large driveway, providing ample parking space.

In summary, this picturesque detached bungalow offers an idyllic lifestyle opportunity with its generous living spaces, thoughtfully designed interiors, and unrivalled location. Don't miss out on this unique property that perfectly marries the serenity of countryside living with the convenience of modern comforts.