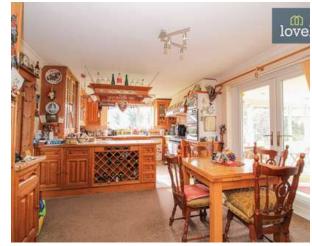

The kitchen is a true heart of the home, featuring dining space and solid oak units. It is fully equipped for modern living with plumbing for a washer and dishwasher, and space for a range style oven.