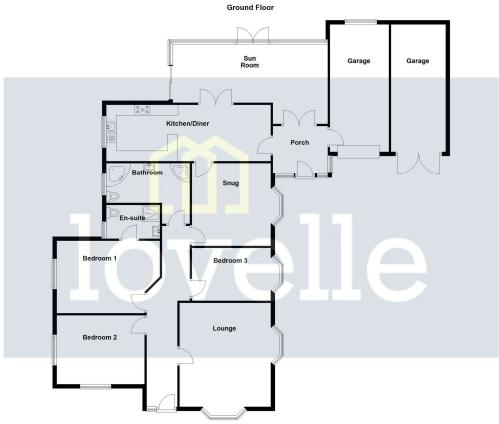

The property boasts an impressive three reception rooms, each with their own unique characteristics. The first reception room is a comfortable lounge featuring dual aspect windows and a brick fire surround with a stove, perfect for cosy evenings. The second reception room is a snug, ideal for quiet, intimate moments. The third is a sun room, part underfloor heated, with doors opening to the garden and offering splendid views to the garden, creating a harmonious blend of indoor and outdoor living.

The kitchen is a true heart of the home, featuring dining space and solid oak units. It is fully equipped for modern living with plumbing for a washer and dishwasher, and space for a range style oven.

The property offers three well-proportioned bedrooms - two doubles and a spacious single room. The first double bedroom benefits from built-in wardrobes and an en-suite bathroom. This en-suite bathroom is equipped with a shower, wc and sink. The second bathroom is a true sanctuary with a spa bath, spa shower, sink and wc.

Adding to its charm, the property is set on a generous 0.5 acre (sts) plot and is surrounded by open fields. It comes with two garages and a large driveway, providing ample parking space.

In summary, this picturesque detached bungalow offers an idyllic lifestyle opportunity with its generous living spaces, thoughtfully designed interiors, and unrivalled location. Don't miss out on this unique property that perfectly marries the serenity of countryside living with the convenience of modern comforts.

## Measurements

Lounge 4.89m X 4.19m Snug 3.69m X 4.58m Sun Room 8.34m X 3.68m Kitchen/Diner 6.94m X 3.81m Bedroom 1 3.38m X 4.43m En-suite 2.06m X 2.12m Bedroom 2 3.59m X 4.34m Bedroom 3 3.79m X 3.03m Bathroom 2.66m X 3.11m Garage 1 7.50m X 4.09m Garage 2 7.32m X 3.42m

## Mobile and broadband

It is advised that prospective purchasers visit checker . ofcom . org . uk in order to review available wifi speeds and mobile connectivity at the property.

Please be advised that the floor plan is not drawn to scale and items such as window placements and bathroom/litchen findures are not accurate, the plans are not to be nelied upon and are to be used for illustrative purposes only.
Plan produced esting Plantip.