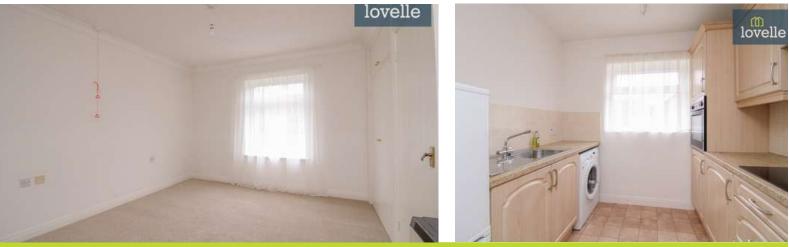

The bungalow boasts one well-proportioned bedroom, complete with built-in wardrobes, offering ample storage space. The bathroom is neatly appointed with a heated towel rail, a shower, sink, and WC.

The kitchen is well-equipped with an oven and hob, a sink, and has plumbing for a washer. A spacious reception room with a sliding door leading to the outside patio area, allows a great deal of natural light to flood the living space.