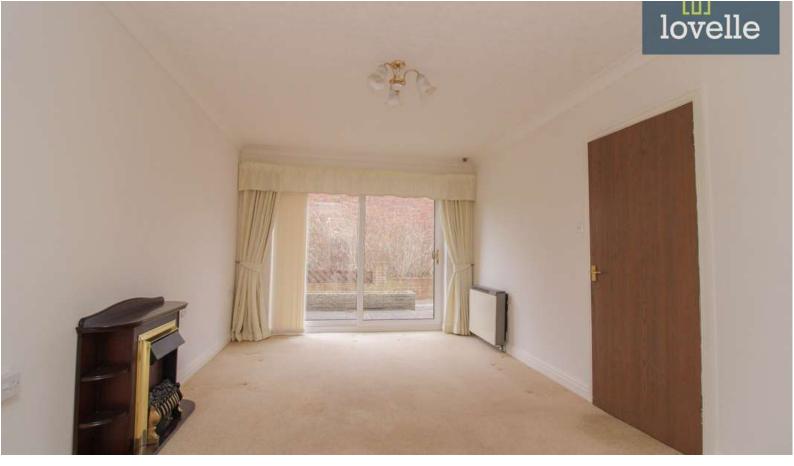

The bungalow boasts one well-proportioned bedroom, complete with built-in wardrobes, offering ample storage space. The bathroom is neatly appointed with a heated towel rail, a shower, sink, and WC.

The kitchen is well-equipped with an oven and hob, a sink, and has plumbing for a washer. A spacious reception room with a sliding door leading to the outside patio area, allows a great deal of natural light to flood the living space.