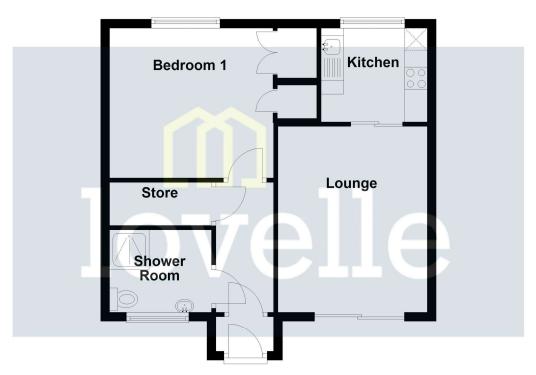

#### **Measurements**

Lounge 4.93m X 3.18m Kitchen 2.48m X 2.36m Bedroom 3.32m X 3.90m Shower Room 2.29m X 1.95m

#### Mobile and broadband

It is advised that prospective purchasers visit checker . ofcom . org . uk in order to review available wifi speeds and mobile connectivity at the property.

**Ground Floor** 

Please be advised that the floor plan is not drawn to scale and items such as window placements and bathroom/kitchen fixtures are not accurate, the plans are not to be relied upon and are to be used for illustrative purposes only. Plan produced using PlanUp.