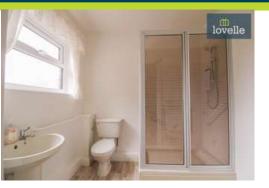

The bungalow boasts one well-proportioned bedroom, complete with built-in wardrobes, offering ample storage space. The bathroom is neatly appointed with a heated towel rail, a shower, sink, and WC.

The kitchen is well-equipped with an oven and hob, a sink, and has plumbing for a washer. A spacious reception room with a sliding door leading to the outside patio area, allows a great deal of natural light to flood the living space.