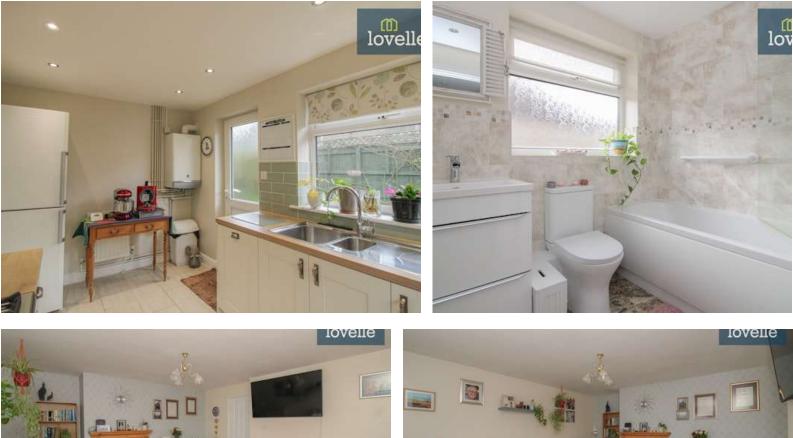

The property boasts a modern kitchen equipped with a freestanding range style oven and a dishwasher. For your convenience, it also comes with plumbing for a washer. The kitchen features a 1 & 1/4 sink and dual aspect windows that flood the room with natural light.

The home offers two double bedrooms. The first bedroom comes with built-in wardrobes, providing ample storage space for your belongings. The second bedroom is also a generous size.

The bathroom in this bungalow is fitted with a shower over bath, a sink with a vanity unit, a wc and a towel radiator, providing all the essentials you need for a comfortable living experience.