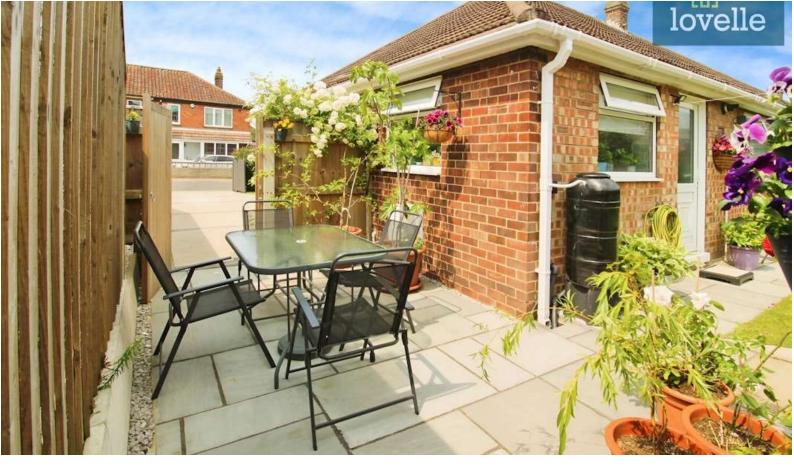

One of the unique features of this property is the gas central heating system and uPVC double glazing, ensuring warmth and comfort through the seasons.

Outside, the property is just as impressive. It boasts landscaped gardens that are meticulously maintained, providing an excellent space for outdoor relaxation. Additionally, there is a garden store for all your gardening needs and a driveway for off-street parking.