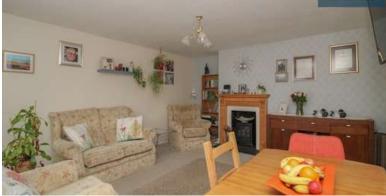

Upon entering this home, you are greeted by a welcoming hall with attractive tongue and groove panelling. A spacious reception room, featuring a stunning fire surround that adds a touch of elegance to the area. This room is perfect for entertaining guests or relaxing on a quiet evening.