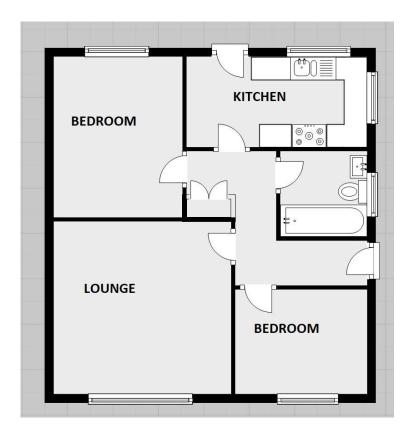

#### **Measurements**

Lounge 4.37m X 4.10m Bedroom 1 3.64m X 3.04m Bedroom 2 3.02m X 3.00m Kitchen 3.90m X 2.43m Bathroom 2.21m X 1.70m