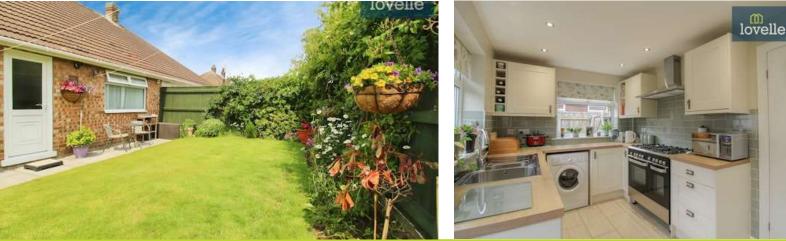

The property boasts a modern kitchen equipped with a freestanding range style oven and a dishwasher. For your convenience, it also comes with plumbing for a washer. The kitchen features a 1 & 1/4 sink and dual aspect windows that flood the room with natural light.

One of the unique features of this property is the gas central heating system and uPVC double glazing, ensuring warmth and comfort through the seasons.

Outside, the property is just as impressive. It boasts landscaped gardens that are meticulously maintained, providing an excellent space for outdoor relaxation. Additionally, there is a garden store for all your gardening needs and a driveway for off-street parking.