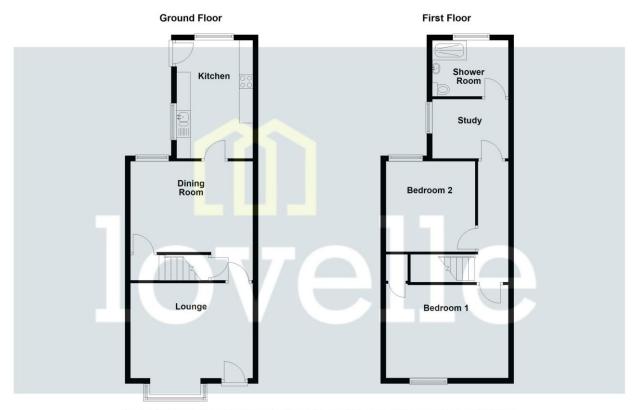

For sale, a remarkable terraced house in an immaculate condition. This property is a blend of modernity and comfort, providing a truly unique and energy-efficient living experience. It comprises two reception rooms, two double bedrooms, study, kitchen and bathroom.

The heart of the house is the modern kitchen, fitted with high gloss units. It includes an induction hob and extractor, an oven, and plumbing for a washer. The dual aspect windows allow ample light to brighten the room, creating a warm and welcoming ambiance.

The property boasts two spacious reception rooms. The first is a cosy lounge with a bay window and an electric fire, perfect for those chilly evenings. The second is a dining room, complete with an electric fire and a useful storage cupboard.

Upstairs, the property presents two double bedrooms and additional study space on the first floor, offering versatility for your living arrangements. The luxury shower room suite features a walk-in rainfall shower, WC, and sink.

## Measurements

Lounge 3.95m X 3.71m Dining Room 4.25m X 3.71m Kitchen 2.08m X 4.65m Shower Room 1.77m X 2.10m Bedroom 1 3.36m X 3.74m Bedroom 2 3.42m X 2.85m Study 2.68m X 2.14m

Please be advised that the floor plan is not drawn to scale and items such as window placements and bathroom/kitchen fixtures are not accurate, the plans are not to be relied upon and are to be used for illustrative purposes only.

Plan produced using PlanUp.