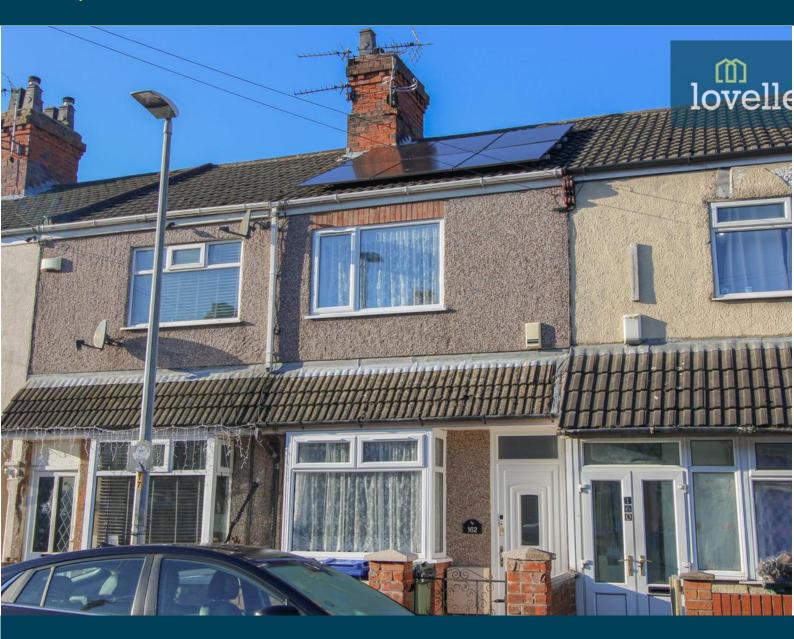

Buy. Sell. Rent. Let.

Stanley Street, Grimsby

When it comes to property it must be

£74,995

For sale: an immaculate terraced house blending modernity and comfort, featuring two reception rooms, two double bedrooms, a modern kitchen, new windows (2023), solar panels, an air source heating system, and front and rear gardens, ideally located near

The house is equipped with 12 solar panels and a 5.2kw battery, demonstrating its commitment to sustainability. The air source heating system ensures a comfortable temperature year-round. The property also features brand new windows and doors fitted in 2023 for an updated look.

Externally, the property benefits from front and rear gardens, perfect for outdoor relaxation or entertainment. Conveniently located close to public transport links, local amenities, and the town centre, this property is an ideal purchase for first-time buyers, investors, or families seeking a modern, energy-efficient home.