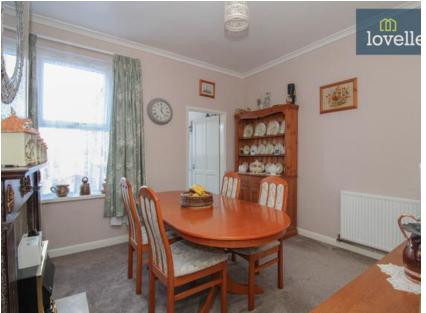

The property boasts two spacious reception rooms. The first is a cosy lounge with a bay window and an electric fire, perfect for those chilly evenings. The second is a dining room, complete with an electric fire and a useful storage cupboard.