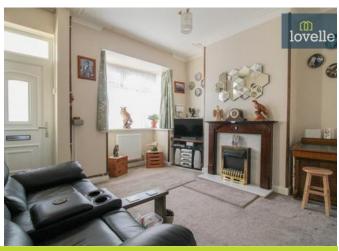

The property boasts two spacious reception rooms. The first is a cosy lounge with a bay window and an electric fire, perfect for those chilly evenings. The second is a dining room, complete with an electric fire and a useful storage cupboard.