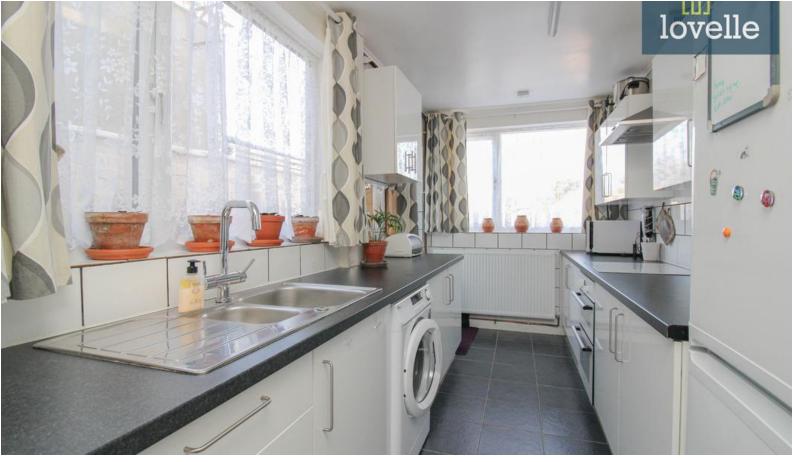

The heart of the house is the modern kitchen, fitted with high gloss units. It includes an induction hob and extractor, an oven, and plumbing for a washer. The dual aspect windows allow ample light to brighten the room, creating a warm and welcoming ambiance.