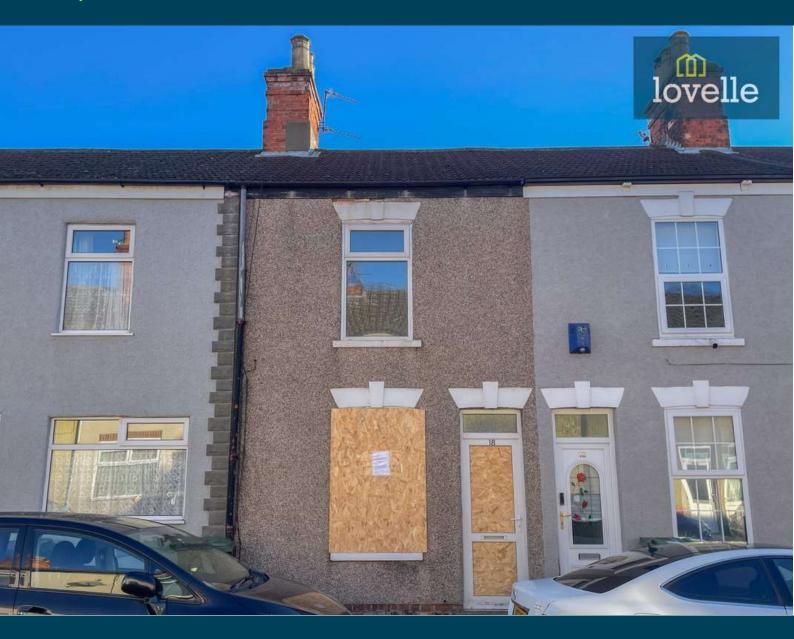

Buy. Sell. Rent. Let.

Ripon Street, Grimsby

£38,500

A spacious two bedroom mid-terraced house located in central Grimsby.

Key Features

- Mid-Terrace
- Two Bedrooms
- Two Reception Rooms
- Kitchen & Bathroom

- Modernisation Required
- No Chain
- EPC rating D
- Tenure: Freehold

Lovelle offer to market with NO ONWARD CHAIN this spacious mid-terraced house, located within central Grimsby and positioned well for ease of access to the vast range of local amenities. The property has accommodation briefly comprising of; entrance hall, lounge, dining room, kitchen, bathroom and two bedrooms. Externally there is a garden to the rear. Whilst the property is in need of modernisation, it has uPVC double glazed windows and gas central heating. Viewings are required in order to appreciate the true extent of works required and to appreciate the potential on offer.