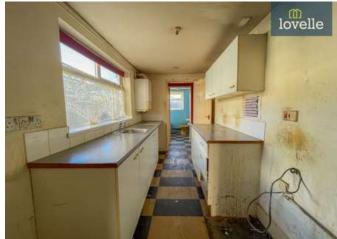

- Modernisation Required
- No Chain
- EPC rating D
- Tenure: Freehold

Lovelle offer to market with NO ONWARD CHAIN this spacious mid-terraced house, located within central Grimsby and positioned well for ease of access to the vast range of local amenities. The property has accommodation briefly comprising of; entrance hall, lounge, dining room, kitchen, bathroom and two bedrooms. Externally there is a garden to the rear. Whilst the property is in need of modernisation, it has uPVC double glazed windows and gas central heating. Viewings are required in order to appreciate the true extent of works required and to appreciate the potential on offer.

### Measurements

Bedroom 1 3.17m X 3.78m Bedroom 2 3.78m X 3.13m Reception room 1 3.08m x 2.58m Reception room2 3.68m X 3.33m Kitchen 1.92m X 3.78m Bathroom 1.89m X 2.04m