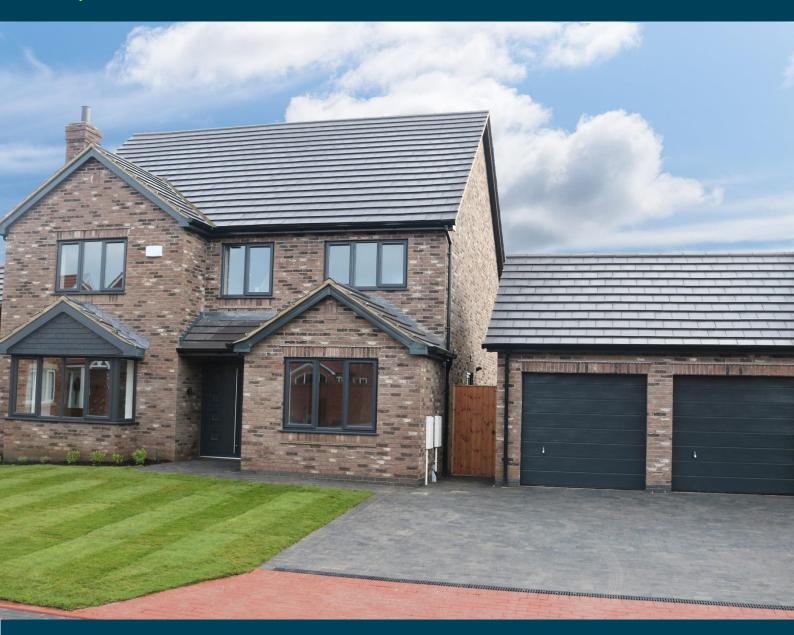

Buy. Sell. Rent. Let.

Plot 23 - The Buckingham, Kings Grove, Grimsby

£459,950

PLOT 23, THE BUCKINGHAM - A FIVE BEDROOM DETACHED HOUSE WITH A DOUBLE DETACHED GARAGE ...

**Key Features** 

- Substantial Detached Home
- Choice of Quality Kitchens
- Choice of Ceramic Tiles
- Family Sized Accommodation
- 10 Year LABC Guarantee
- High Quality Finish
- EPC rating B
- Tenure: Freehold