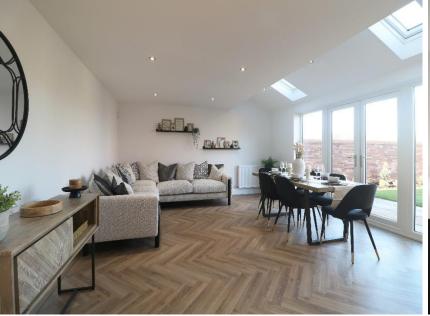

Entrance

Lounge 3.9m x 5.3m (12.7ft x 17.4ft)

Family/Dining Area 5.4m x 4.6m (17.7ft x 15.1ft)

Kitchen Area 3.4m x 4.6m (11.1ft x 15.1ft)

**Utility Room** 

Cloakroom WC

Family Room 2.5m x 3.3m (8.11ft x 10.9ft)