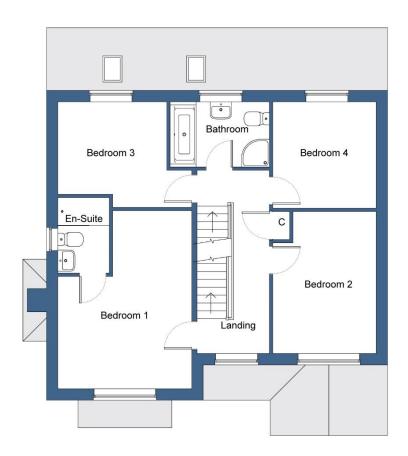

First Floor Accommodation

Bedroom One 3.9m x 5.2m (12.7ft x 16.9ft)

**En-Suite** 

Bedroom Two 3m x 4.1m (9.9ft x 13.4ft)

Bedroom Three 3.1m x 2.8m (10.3ft x 9.11ft)

Bedroom Four 3m x 3m (9.9ft x 10ft)

Bathroom