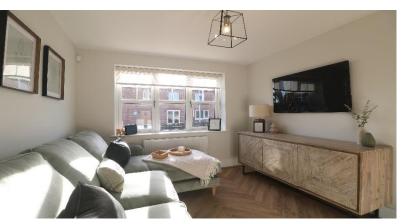

Entrance

Lounge 3.9m x 5.3m (12.7ft x 17.4ft)

Family/Dining Area 5.4m x 4.6m (17.7ft x 15.1ft)

Kitchen Area 3.4m x 4.6m (11.1ft x 15.1ft)

**Utility Room** 

Cloakroom WC

Family Room 2.5m x 3.3m (8.11ft x 10.9ft)