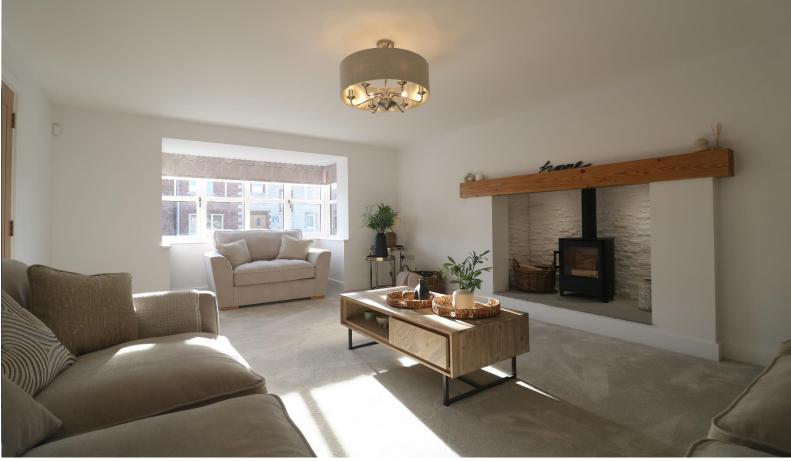

Entrance

Lounge 3.9m x 5.3m (12.7ft x 17.4ft)

Family/Dining Area 5.4m x 4.6m (17.7ft x 15.1ft)

Kitchen Area 3.4m x 4.6m (11.1ft x 15.1ft)

**Utility Room** 

Cloakroom WC

Family Room 2.5m x 3.3m (8.11ft x 10.9ft)