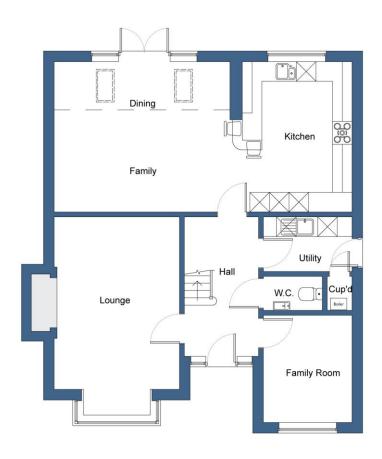

Entrance

Lounge 3.9m x 5.3m (12.7ft x 17.4ft)

Family/Dining Area 5.4m x 4.6m (17.7ft x 15.1ft)

Kitchen Area 3.4m x 4.6m (11.1ft x 15.1ft)

**Utility Room** 

Cloakroom WC

Family Room 2.5m x 3.3m (8.11ft x 10.9ft)

First Floor Accommodation

Bedroom One 3.9m x 5.2m (12.7ft x 16.9ft)

**En-Suite** 

Bedroom Two 3m x 4.1m (9.9ft x 13.4ft)

Bedroom Three 3.1m x 2.8m (10.3ft x 9.11ft)

Bedroom Four 3m x 3m (9.9ft x 10ft)

Bathroom