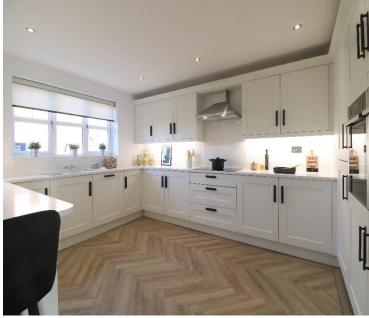

Entrance

Lounge 3.9m x 5.3m (12.7ft x 17.4ft)

Family/Dining Area 5.4m x 4.6m (17.7ft x 15.1ft)

Kitchen Area 3.4m x 4.6m (11.1ft x 15.1ft)

**Utility Room** 

Cloakroom WC

Family Room 2.5m x 3.3m (8.11ft x 10.9ft)