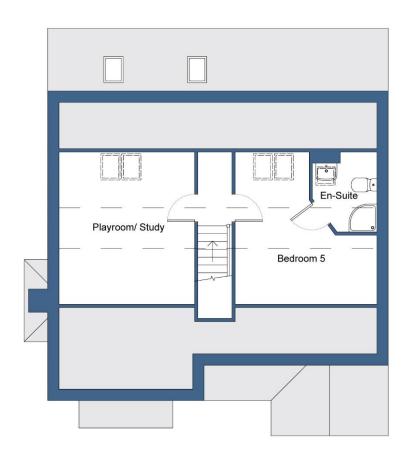

Second Floor Accommodation

Bedroom Five 4.1m x 4.4m (13.4ft x 14.4ft)

En-suite

Playroom/Study 3.9m x 4.4m (12.9ft x 14.4ft)