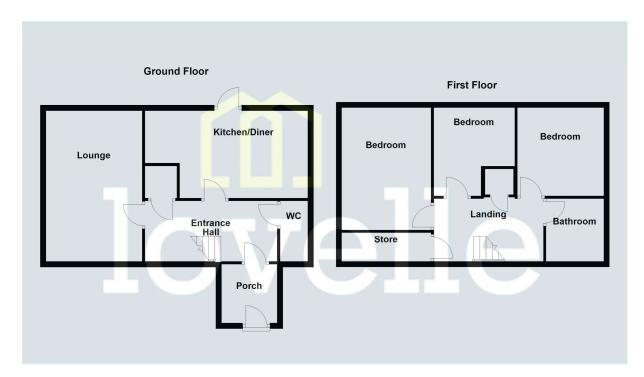

Lovelle offer to market this mid-terrace house offering spacious accommodation benefitting from uPVC double glazing and gas central heating.

To the ground floor there are is a spacious lounge the runs the full length of the house, kitchen/diner and cloakroom with wc off the hall.

To the first floor there are three generous size bedrooms and family bathroom.

It is worth noting that the property does require a scheme of refurbishment and viewings are highly recommended in order to fully appreciate the true potential on offer.

#### Measurements

Porch 2.08m X 1.93m Kitchen/Diner 4.75m X 3.44m Cloakroom 0.83m X 1.78m Lounge 3.20m X 5.29m Bedroom 1 2.60m X 4.43m Bedroom 2 2.08m X 3.40m Bedroom 3 3.41m X 3.28m

### Sold as seen

Due to limited information held by the sellers, we must advise any prospective purchaser that the property is being 'Sold As Seen'.

Please be advised that the floor plan is not drawn to scale and is to be used for illustrative purposes only. Plan produced using PlanUp. Wymark View, Grimsby