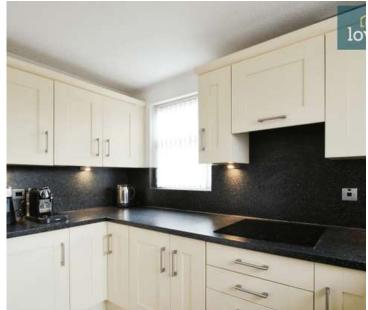

The kitchen is modern and well-equipped with under-counter lighting, plumbing for a washer, hob, a sink and dual aspect windows, allowing plenty of natural light to flow in.

Additional unique features of this property include low maintenance gardens, a driveway and a garage. The bungalow is uPVC double glazed and gas central heated, ensuring a comfortable living environment all year round. As a bonus, the property is offered with no onward chain.