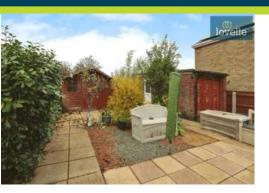

The kitchen is modern and well-equipped with under-counter lighting, plumbing for a washer, hob, a sink and dual aspect windows, allowing plenty of natural light to flow in.

Additional unique features of this property include low maintenance gardens, a driveway and a garage. The bungalow is uPVC double glazed and gas central heated, ensuring a comfortable living environment all year round. As a bonus, the property is offered with no onward chain.