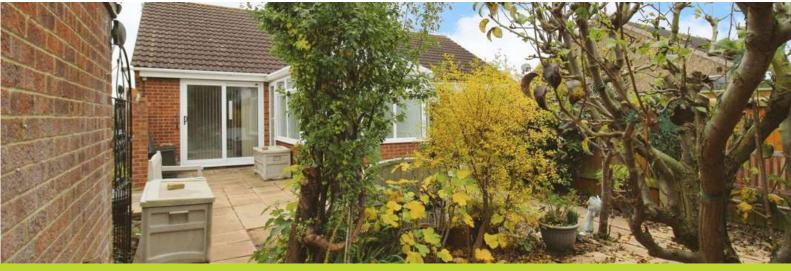

The kitchen is modern and well-equipped with under-counter lighting, plumbing for a washer, hob, a sink and dual aspect windows, allowing plenty of natural light to flow in.

Additional unique features of this property include low maintenance gardens, a driveway and a garage. The bungalow is uPVC double glazed and gas central heated, ensuring a comfortable living environment all year round. As a bonus, the property is offered with no onward chain.