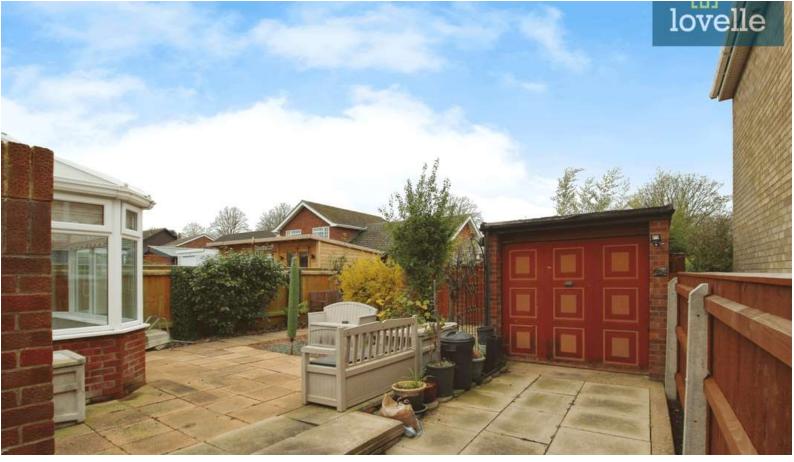

The kitchen is modern and well-equipped with under-counter lighting, plumbing for a washer, hob, a sink and dual aspect windows, allowing plenty of natural light to flow in.

Additional unique features of this property include low maintenance gardens, a driveway and a garage. The bungalow is uPVC double glazed and gas central heated, ensuring a comfortable living environment all year round. As a bonus, the property is offered with no onward chain.