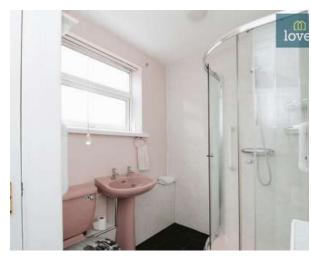

The bungalow features two spacious bedrooms, the first is a double room with doors opening up to the conservatory and the second bedroom offers built-in wardrobes and a door leading to the garden. The bathroom is well-appointed with a heated towel rail, shower, wc, sink and a cupboard housing the boiler.