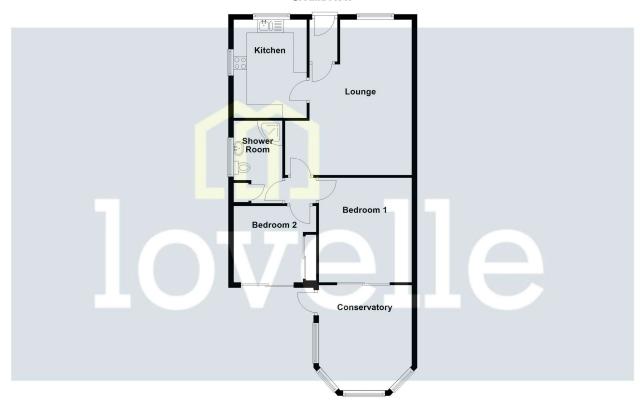

#### Measurements

Lounge 5.07m X 4.06m Kitchen 2.20m X 3.12m Bedroom 1 3.96m X 2.91m Bedroom 2 2.72m X 3.01m Shower room 2.71m X 1.65m Conservatory 2.58m X 3.21m

#### **Ground Floor**

Please be advised that the floor plan is not drawn to scale and is to be used for illustrative purposes only. Plan produced using PlanUp.

Raithby Avenue, Keelby

When it comes to property it must be