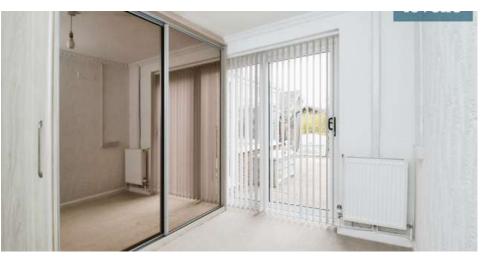

The property boasts two spacious reception rooms, the first being a lounge, neutrally decorated and filled with natural light. The second reception room is a conservatory, equipped with a ceiling fan and a door leading to the garden, making it an ideal spot for relaxation and enjoying the garden views.

The bungalow features two spacious bedrooms, the first is a double room with doors opening up to the conservatory and the second bedroom offers built-in wardrobes and a door leading to the garden. The bathroom is well-appointed with a heated towel rail, shower, wc, sink and a cupboard housing the boiler.