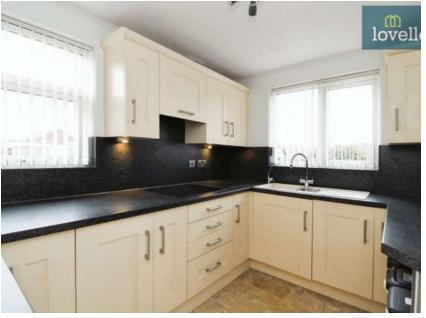

The kitchen is modern and well-equipped with under-counter lighting, plumbing for a washer, hob, a sink and dual aspect windows, allowing plenty of natural light to flow in.

Additional unique features of this property include low maintenance gardens, a driveway and a garage. The bungalow is uPVC double glazed and gas central heated, ensuring a comfortable living environment all year round. As a bonus, the property is offered with no onward chain.