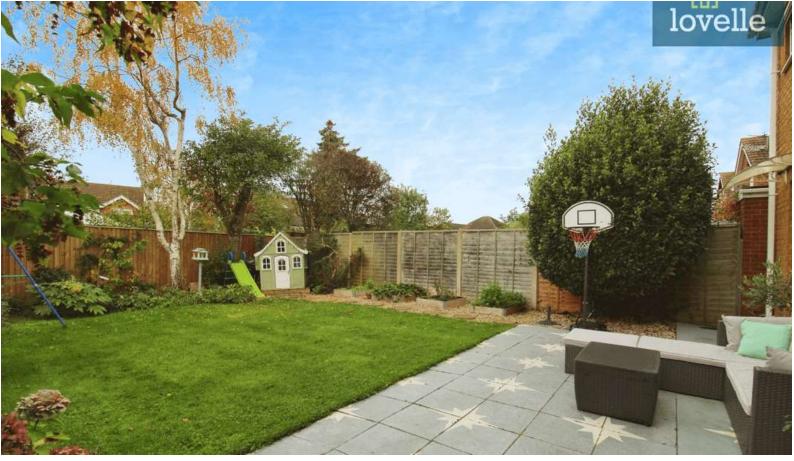

The property consists of four bedrooms, one reception room, and one bathroom. The bedrooms are all spacious, with three sizable double rooms and one single room, all offering plenty of space for comfortable living. The reception room is a large and tastefully decorated space, offering both a lounge and dining area. It features sliding doors that open up to a beautiful landscaped garden, offering a seamless blend of indoor and outdoor living.

The bathroom contains a shower over the bath, a WC, a sink, a storage cupboard, and a towel radiator, providing all the necessities for a comfortable and luxurious bathroom experience.

This property also boasts several unique features, including a landscaped garden, driveway, and garage. The house has been updated with new radiators and a boiler in 2021, and benefits from gas central heating and uPVC double glazing, ensuring a warm and cosy living environment all year round.