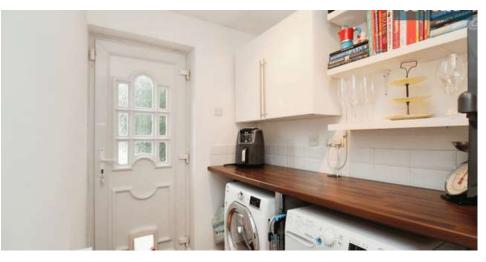

The kitchen is fitted with high gloss units and comes fully equipped with a dishwasher, fridge freezer, oven and hob with extractor hood over. It also includes a 1 & 1/4 sink and a convenient breakfast bar. Adjacent to the kitchen, you will find a utility room with similar units, plumbing for a washing machine, and space for a tumble dryer. Off the utility room, there is a handy cloakroom with a WC and sink.