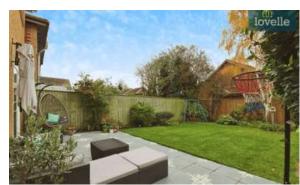

The property consists of four bedrooms, one reception room, and one bathroom. The bedrooms are all spacious, with three sizable double rooms and one single room, all offering plenty of space for comfortable living. The reception room is a large and tastefully decorated space, offering both a lounge and dining area. It features sliding doors that open up to a beautiful landscaped garden, offering a seamless blend of indoor and outdoor living.

The bathroom contains a shower over the bath, a WC, a sink, a storage cupboard, and a towel radiator, providing all the necessities for a comfortable and luxurious bathroom experience.

This property also boasts several unique features, including a landscaped garden, driveway, and garage. The house has been updated with new radiators and a boiler in 2021, and benefits from gas central heating and uPVC double glazing, ensuring a warm and cosy living environment all year round.