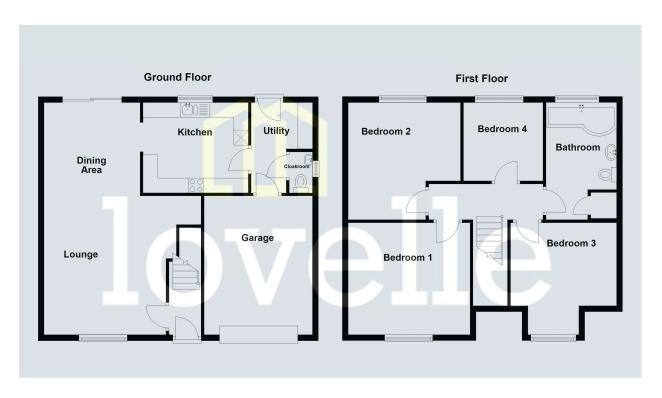

The property consists of four bedrooms, one reception room, and one bathroom. The bedrooms are all spacious, with three sizable double rooms and one single room, all offering plenty of space for comfortable living. The reception room is a large and tastefully decorated space, offering both a lounge and dining area. It features sliding doors that open up to a beautiful landscaped garden, offering a seamless blend of indoor and outdoor living.

The kitchen is fitted with high gloss units and comes fully equipped with a dishwasher, fridge freezer, oven and hob with extractor hood over. It also includes a 1 & 1/4 sink and a convenient breakfast bar. Adjacent to the kitchen, you will find a utility room with similar units, plumbing for a washing machine, and space for a tumble dryer. Off the utility room, there is a handy cloakroom with a WC and sink.

## Measurements

Lounge/Diner 4.45m X 8.42m Kitchen 3.53m X 2.94m Utility Room 3.71m X 1.58m Cloakroom 1.51m X 0.77m Bedroom 1 3.46m X 4.73m Bedroom 2 3.59m X 3.22m Bedroom 3 3.63m X 2.93m Bedroom 4 2.28m X 2.55m Bathroom 1.78m X 3.51m Garage 2.91m X 4.76m

## Mobile and broadband

It is advised that prospective purchasers visit checker . ofcom . org . uk in order to review available wifi speeds and mobile connectivity at the property.

Please be advised that the floor plan is not drawn to scale and is to be used for illustrative purposes only. Plan produced using PlanUp.