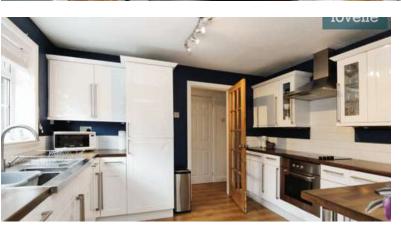

The kitchen is fitted with high gloss units and comes fully equipped with a dishwasher, fridge freezer, oven and hob with extractor hood over. It also includes a 1 & 1/4 sink and a convenient breakfast bar. Adjacent to the kitchen, you will find a utility room with similar units, plumbing for a washing machine, and space for a tumble dryer. Off the utility room, there is a handy cloakroom with a WC and sink.