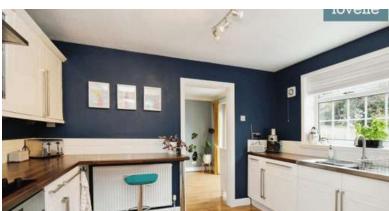

The kitchen is fitted with high gloss units and comes fully equipped with a dishwasher, fridge freezer, oven and hob with extractor hood over. It also includes a 1 & 1/4 sink and a convenient breakfast bar. Adjacent to the kitchen, you will find a utility room with similar units, plumbing for a washing machine, and space for a tumble dryer. Off the utility room, there is a handy cloakroom with a WC and sink.