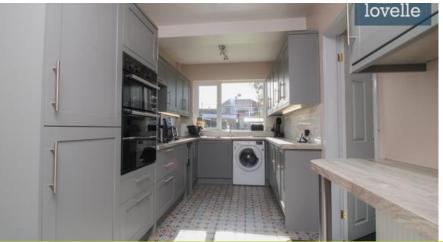

The house consists of three spacious double bedrooms, each providing ample space. Bedroom one is particularly generous, with enough room to comfortably accommodate a super king bed.

The property benefits from a stunning kitchen, complete with a range of high-quality units and integrated appliances. These include an oven, a gas hob with an extractor over, and a fridge freezer. There is also plumbing for a washer, adding to the overall convenience.