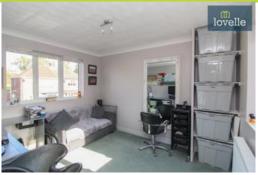

The house offers a single reception room, which serves as a spacious lounge. This space is flooded with natural light from the dual aspect windows and features a charming open fire with a tiled chimney breast. A door leads out to the garden, seamlessly blending indoor and outdoor living spaces.