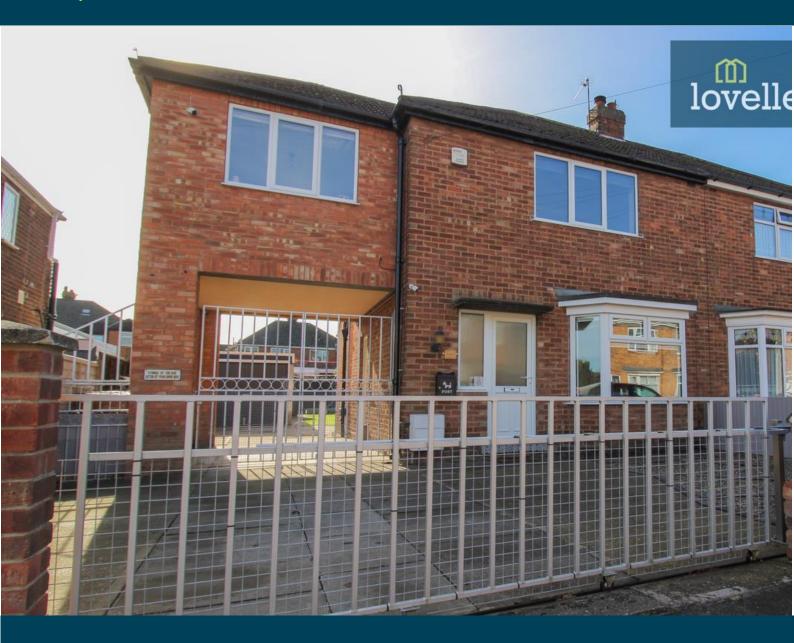

**Key Features** 

- Semi-Detached House
- Generous Plot
- Ample Parking Space & Garage
- Three Double Bedrooms
- Modernised Throughout
- Viewings Advised
- EPC rating D
- Tenure: Freehold

Presenting for sale this immaculate semi-detached house, a prime opportunity for families and first-time buyers alike. This property has been modernised throughout and offers an abundance of unique features that contribute to its exceptional allure.

The bathroom is a modern haven, fitted with chic tiles, a wc, a sink, and a towel radiator. A shower over the bath provides the perfect place to relax after a long day.

This property also boasts uPVC double glazing and gas central heating, ensuring a warm and cosy living environment throughout the year. The exterior offers a generous size plot with a driveway and garage for secure parking. Two steel garden stores provide additional storage solutions.