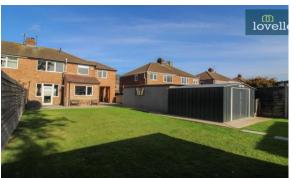

The bathroom is a modern haven, fitted with chic tiles, a wc, a sink, and a towel radiator. A shower over the bath provides the perfect place to relax after a long day.

This property also boasts uPVC double glazing and gas central heating, ensuring a warm and cosy living environment throughout the year. The exterior offers a generous size plot with a driveway and garage for secure parking. Two steel garden stores provide additional storage solutions.