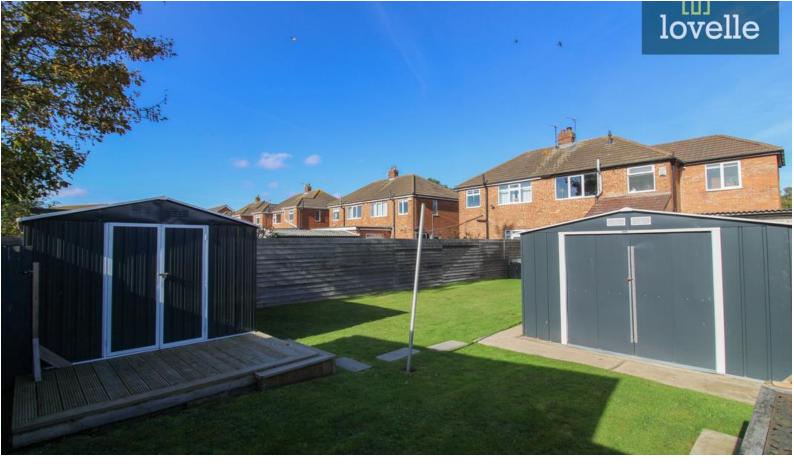

The bathroom is a modern haven, fitted with chic tiles, a wc, a sink, and a towel radiator. A shower over the bath provides the perfect place to relax after a long day.

This property also boasts uPVC double glazing and gas central heating, ensuring a warm and cosy living environment throughout the year. The exterior offers a generous size plot with a driveway and garage for secure parking. Two steel garden stores provide additional storage solutions.