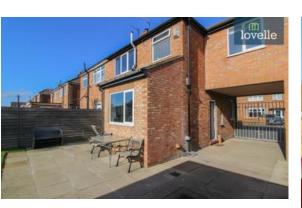

The bathroom is a modern haven, fitted with chic tiles, a wc, a sink, and a towel radiator. A shower over the bath provides the perfect place to relax after a long day.

This property also boasts uPVC double glazing and gas central heating, ensuring a warm and cosy living environment throughout the year. The exterior offers a generous size plot with a driveway and garage for secure parking. Two steel garden stores provide additional storage solutions.