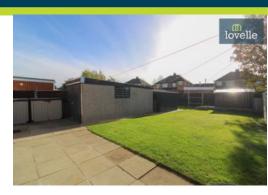

The bathroom is a modern haven, fitted with chic tiles, a wc, a sink, and a towel radiator. A shower over the bath provides the perfect place to relax after a long day.

This property also boasts uPVC double glazing and gas central heating, ensuring a warm and cosy living environment throughout the year. The exterior offers a generous size plot with a driveway and garage for secure parking. Two steel garden stores provide additional storage solutions.