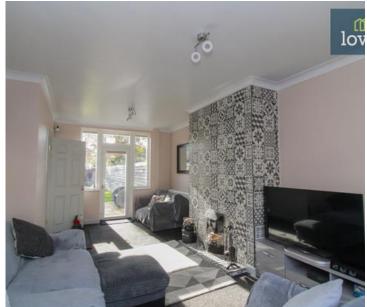

The house offers a single reception room, which serves as a spacious lounge. This space is flooded with natural light from the dual aspect windows and features a charming open fire with a tiled chimney breast. A door leads out to the garden, seamlessly blending indoor and outdoor living spaces.