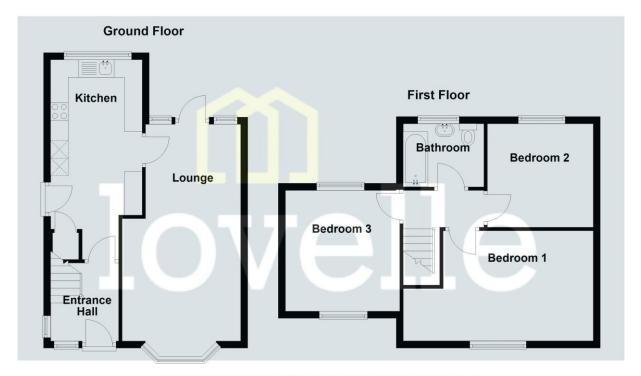

## Measurements

Entrance Hall 2.10m X 1.79m Lounge 3.37m X 5.92m Kitchen 5.48m X 2.25m Bedroom 1 4.62m X 2.67m Bedroom 2 3.64m X 2.95m Bedroom 3 3.10m X 3.01m Bathroom 1.53m X 2.03m

## Mobile and broadband

It is advised that prospective purchasers visit checker . ofcom . org . uk in order to review available wifi speeds and mobile connectivity at the property.

Please be advised that the floor plan is not drawn to scale and is to be used for illustrative purposes only. Plan produced using PlanUp.