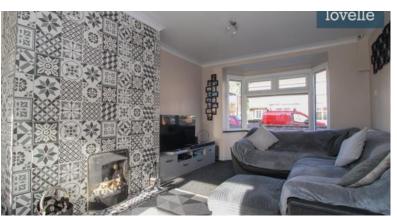

The house offers a single reception room, which serves as a spacious lounge. This space is flooded with natural light from the dual aspect windows and features a charming open fire with a tiled chimney breast. A door leads out to the garden, seamlessly blending indoor and outdoor living spaces.