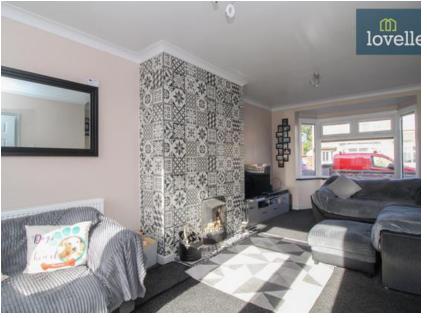

The house offers a single reception room, which serves as a spacious lounge. This space is flooded with natural light from the dual aspect windows and features a charming open fire with a tiled chimney breast. A door leads out to the garden, seamlessly blending indoor and outdoor living spaces.