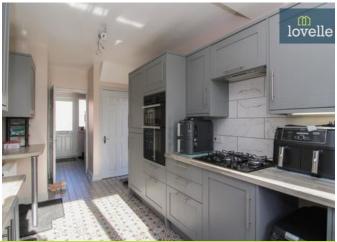

The house consists of three spacious double bedrooms, each providing ample space. Bedroom one is particularly generous, with enough room to comfortably accommodate a super king bed.

The property benefits from a stunning kitchen, complete with a range of high-quality units and integrated appliances. These include an oven, a gas hob with an extractor over, and a fridge freezer. There is also plumbing for a washer, adding to the overall convenience.