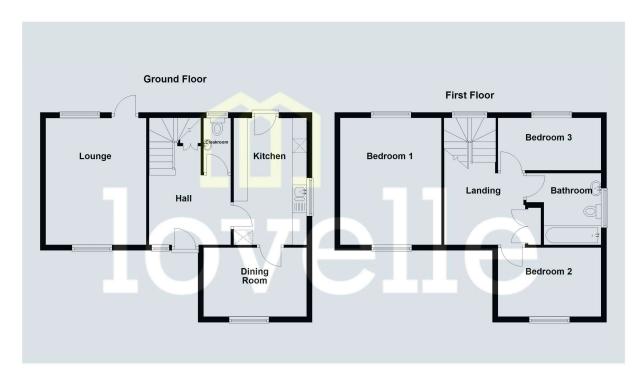

The property comprises of three bedrooms, one bathroom, two reception rooms and a kitchen. Each room has been thoughtfully designed, with a sense of spaciousness throughout. The first bedroom is a generous double with built-in wardrobes and dual aspect windows, allowing for plenty of natural light. The second bedroom, another spacious double, also benefits from built-in wardrobes. The third bedroom is a comfortable single room, again offering a sense of spaciousness.

The bathroom is fully tiled and features a handy shower over the bath, sink and wc with a vanity unit that provide ample storage.

The kitchen is fitted with wall & base units, a 1 & 1/3 sink and plumbing for a washer. The first reception room is a lovely space with dual aspect windows and a door leading to the garden. The second reception room, ideally used as a dining room, features a tiled floor and is conveniently located off the kitchen.

A particular highlight of this property is the spacious hall and landing, which provides a grand entrance to the home. There is also a handy cloakroom off the hall with a wc and sink.

Nestled away in a quiet cul-de-sac position and being situated in a location with excellent public transport links, nearby schools, local amenities, green spaces, and a strong local community, this property has it all. For those who enjoy outdoor activities, there are numerous walking routes to explore.

## Measurements

Entrance Hall 3.73m X 2.23m Cloakroom 1.81m X 0.97m Lounge 3.32m X 4.34m Dining Room 3.30m X 2.83m Kitchen 4.34m X 2.17m Landing 4.35m X 2.75m Bedroom 1 4.34m X 3.25m Bedroom 2 3.33m X 2.75m Bedroom 3 3.88m X 1.85m Bathroom 2.21m X 2.38m