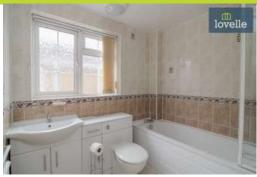

The bathroom is fully tiled and features a handy shower over the bath, sink and wc with a vanity unit that provide ample storage.

The kitchen is fitted with wall & base units, a 1 & 1/3 sink and plumbing for a washer. The first reception room is a lovely space with dual aspect windows and a door leading to the garden. The second reception room, ideally used as a dining room, features a tiled floor and is conveniently located off the kitchen.