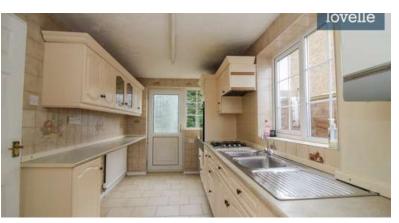

The bathroom is fully tiled and features a handy shower over the bath, sink and wc with a vanity unit that provide ample storage.

The kitchen is fitted with wall & base units, a 1 & 1/3 sink and plumbing for a washer. The first reception room is a lovely space with dual aspect windows and a door leading to the garden. The second reception room, ideally used as a dining room, features a tiled floor and is conveniently located off the kitchen.