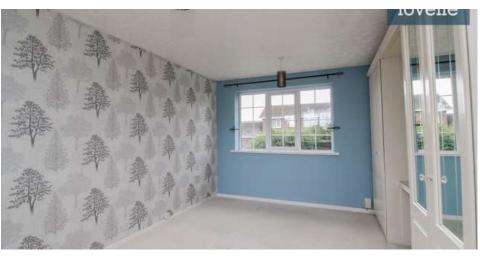

The property comprises of three bedrooms, one bathroom, two reception rooms and a kitchen. Each room has been thoughtfully designed, with a sense of spaciousness throughout. The first bedroom is a generous double with built-in wardrobes and dual aspect windows, allowing for plenty of natural light. The second bedroom, another spacious double, also benefits from built-in wardrobes. The third bedroom is a comfortable single room, again offering a sense of spaciousness.

The bathroom is fully tiled and features a handy shower over the bath, sink and wc with a vanity unit that provide ample storage.

The kitchen is fitted with wall & base units, a 1 & 1/3 sink and plumbing for a washer. The first reception room is a lovely space with dual aspect windows and a door leading to the garden. The second reception room, ideally used as a dining room, features a tiled floor and is conveniently located off the kitchen.