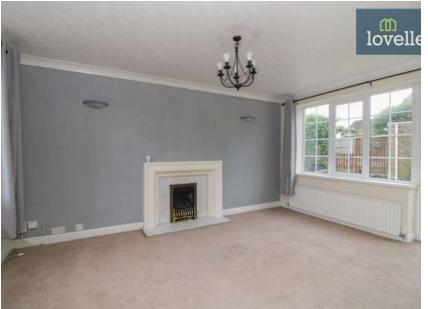

The bathroom is fully tiled and features a handy shower over the bath, sink and wc with a vanity unit that provide ample storage.

The kitchen is fitted with wall & base units, a 1 & 1/3 sink and plumbing for a washer. The first reception room is a lovely space with dual aspect windows and a door leading to the garden. The second reception room, ideally used as a dining room, features a tiled floor and is conveniently located off the kitchen.