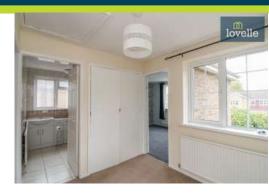

The bathroom is fully tiled and features a handy shower over the bath, sink and wc with a vanity unit that provide ample storage.

The kitchen is fitted with wall & base units, a 1 & 1/3 sink and plumbing for a washer. The first reception room is a lovely space with dual aspect windows and a door leading to the garden. The second reception room, ideally used as a dining room, features a tiled floor and is conveniently located off the kitchen.

A particular highlight of this property is the spacious hall and landing, which provides a grand entrance to the home. There is also a handy cloakroom off the hall with a wc and sink.

Nestled away in a quiet cul-de-sac position and being situated in a location with excellent public transport links, nearby schools, local amenities, green spaces, and a strong local community, this property has it all. For those who enjoy outdoor activities, there are numerous walking routes to explore.