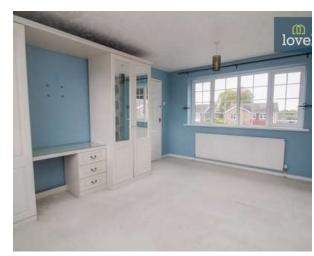

The property comprises of three bedrooms, one bathroom, two reception rooms and a kitchen. Each room has been thoughtfully designed, with a sense of spaciousness throughout. The first bedroom is a generous double with built-in wardrobes and dual aspect windows, allowing for plenty of natural light. The second bedroom, another spacious double, also benefits from built-in wardrobes. The third bedroom is a comfortable single room, again offering a sense of spaciousness.

The bathroom is fully tiled and features a handy shower over the bath, sink and wc with a vanity unit that provide ample storage.

The kitchen is fitted with wall & base units, a 1 & 1/3 sink and plumbing for a washer. The first reception room is a lovely space with dual aspect windows and a door leading to the garden. The second reception room, ideally used as a dining room, features a tiled floor and is conveniently located off the kitchen.