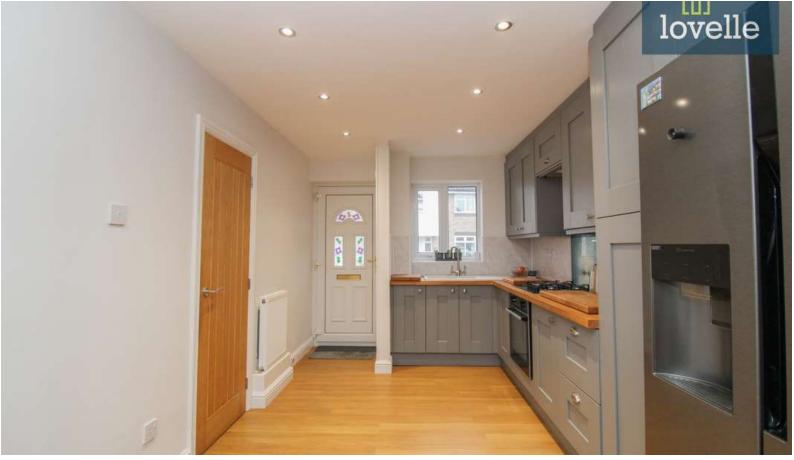

The modern bathroom is fully tiled and includes a shower, bath, wc, sink, and a towel radiator, all finished to a high standard.

A real highlight of this home is the kitchen. It is fitted with modern units, oak worktops, a 4 ring gas hob, and space for an American fridge freezer. The open plan layout to the dining area adds a wow factor to this space, making it a true heart of the home.

Several unique features further enhance this property. It includes a driveway, uPVC double glazing, and gas central heating. Additionally, the garage has been part converted to a second office/storage space and a laundry room, complete with plumbing for a washer, space for a tumble dryer, and fitted units with oak worktops to match the kitchen.