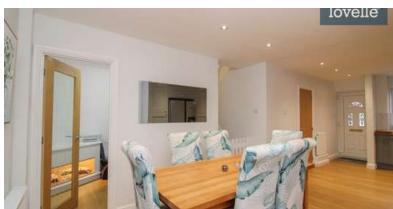

This stunning property boasts three well-appointed reception areas. The first, an open-plan dining area seamlessly connected to the kitchen, provides an ideal setting for family meals and entertaining guests. The second is a cosey lounge with a vaulted ceiling and Velux windows, offering plenty of natural light. The doors from this room lead directly to the garden, allowing an indoor-outdoor flow that's perfect for summer evenings. The third reception room is a study, complete with built-in storage, ideal for those working or studying from home.