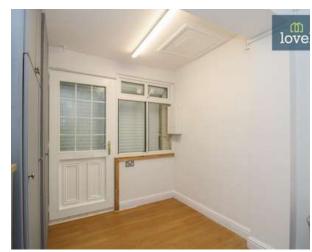

Several unique features further enhance this property. It includes a driveway, uPVC double glazing, and gas central heating. Additionally, the garage has been part converted to a second office/storage space and a laundry room, complete with plumbing for a washer, space for a tumble dryer, and fitted units with oak worktops to match the kitchen.