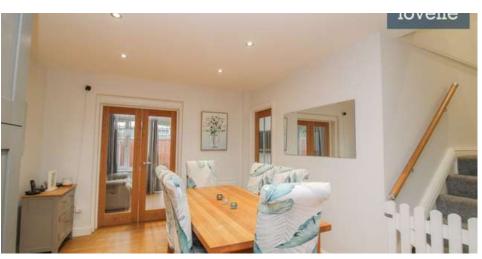

This stunning property boasts three well-appointed reception areas. The first, an open-plan dining area seamlessly connected to the kitchen, provides an ideal setting for family meals and entertaining guests. The second is a cosey lounge with a vaulted ceiling and Velux windows, offering plenty of natural light. The doors from this room lead directly to the garden, allowing an indoor-outdoor flow that's perfect for summer evenings. The third reception room is a study, complete with built-in storage, ideal for those working or studying from home.

The modern bathroom is fully tiled and includes a shower, bath, wc, sink, and a towel radiator, all finished to a high standard.

A real highlight of this home is the kitchen. It is fitted with modern units, oak worktops, a 4 ring gas hob, and space for an American fridge freezer. The open plan layout to the dining area adds a wow factor to this space, making it a true heart of the home.