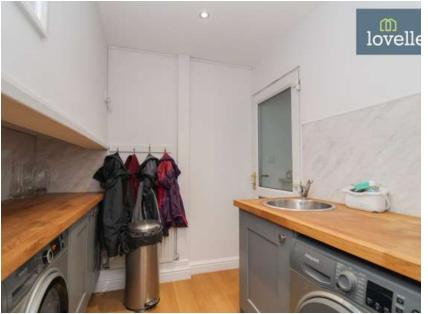

Several unique features further enhance this property. It includes a driveway, uPVC double glazing, and gas central heating. Additionally, the garage has been part converted to a second office/storage space and a laundry room, complete with plumbing for a washer, space for a tumble dryer, and fitted units with oak worktops to match the kitchen.