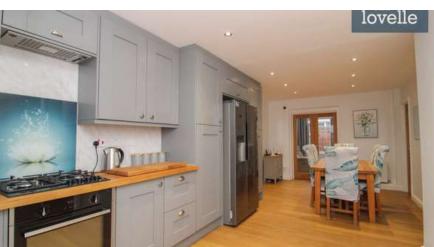

The modern bathroom is fully tiled and includes a shower, bath, wc, sink, and a towel radiator, all finished to a high standard.

A real highlight of this home is the kitchen. It is fitted with modern units, oak worktops, a 4 ring gas hob, and space for an American fridge freezer. The open plan layout to the dining area adds a wow factor to this space, making it a true heart of the home.

This stunning property boasts three well-appointed reception areas. The first, an open-plan dining area seamlessly connected to the kitchen, provides an ideal setting for family meals and entertaining guests. The second is a cosey lounge with a vaulted ceiling and Velux windows, offering plenty of natural light. The doors from this room lead directly to the garden, allowing an indoor-outdoor flow that's perfect for summer evenings. The third reception room is a study, complete with built-in storage, ideal for those working or studying from home.