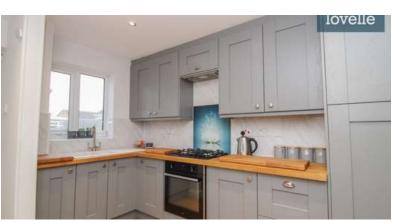

The modern bathroom is fully tiled and includes a shower, bath, wc, sink, and a towel radiator, all finished to a high standard.

A real highlight of this home is the kitchen. It is fitted with modern units, oak worktops, a 4 ring gas hob, and space for an American fridge freezer. The open plan layout to the dining area adds a wow factor to this space, making it a true heart of the home.