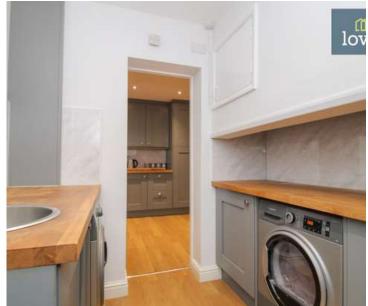

Several unique features further enhance this property. It includes a driveway, uPVC double glazing, and gas central heating. Additionally, the garage has been part converted to a second office/storage space and a laundry room, complete with plumbing for a washer, space for a tumble dryer, and fitted units with oak worktops to match the kitchen.