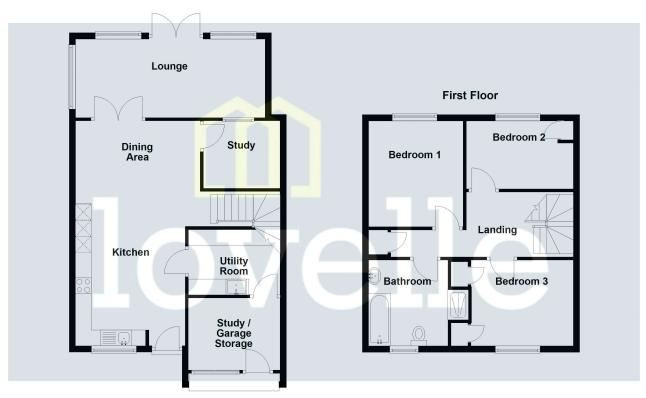

#### Measurements

Lounge 4.77m X 2.67m Kitchen/Diner 3.20m X 7.28 Study 2.61m X 2.06m Bedroom 1 2.60m X 3.71m Bedroom 2 2.68m X 2.53m Bedroom 3 2.68m X 2.53m Bathroom 1.72m X 2.51m Utility Room 2.22m X 2.25m Study/Storage 2.70m X 2.29m

#### **Ground Floor**

Please be advised that the floor plan is not drawn to scale and is to be used for illustrative purposes only. Plan produced using PlanUp.

Yardley Way, Grimsby

When it comes to property it must be