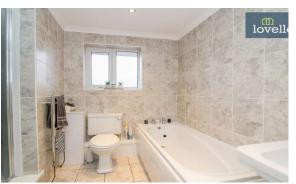

The modern bathroom is fully tiled and includes a shower, bath, wc, sink, and a towel radiator, all finished to a high standard.

A real highlight of this home is the kitchen. It is fitted with modern units, oak worktops, a 4 ring gas hob, and space for an American fridge freezer. The open plan layout to the dining area adds a wow factor to this space, making it a true heart of the home.