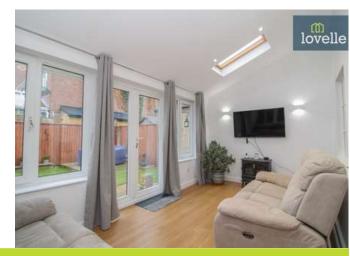

This stunning property boasts three well-appointed reception areas. The first, an open-plan dining area seamlessly connected to the kitchen, provides an ideal setting for family meals and entertaining guests. The second is a cosey lounge with a vaulted ceiling and Velux windows, offering plenty of natural light. The doors from this room lead directly to the garden, allowing an indoor-outdoor flow that's perfect for summer evenings. The third reception room is a study, complete with built-in storage, ideal for those working or studying from home.