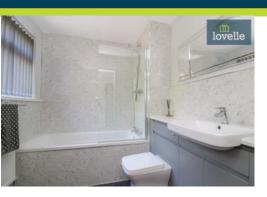

The luxurious bathroom suite comprises a shower over a bath, sink and a WC with vanity units. An added benefit is a full height cupboard housing the boiler and having shelving and storage space, whilst being cleverly tucked away for added convenience.