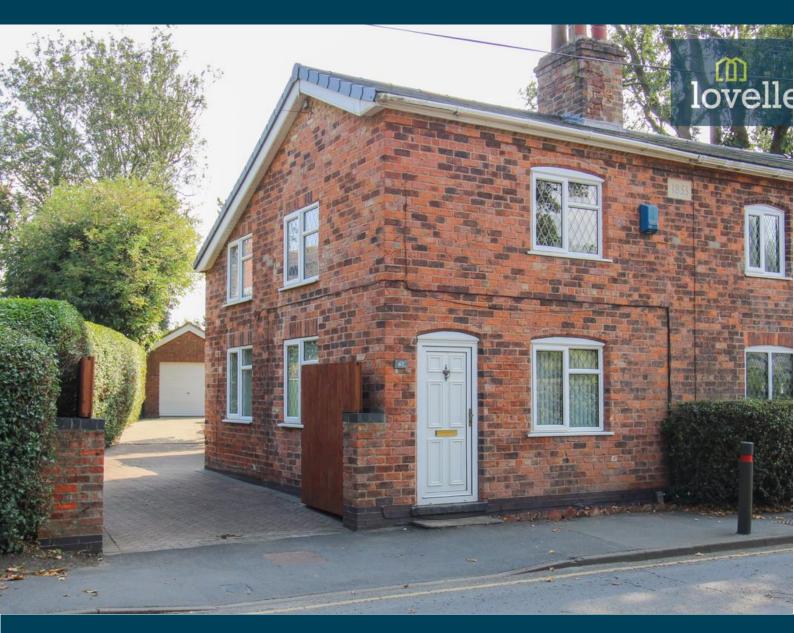

Buy. Sell. Rent. Let.

Station Road, Great Coates

£159,950

Щ

This immaculate semi-detached cottage, built around 1853 and located in the serene village of Great Coates, combines historical charm with modern comforts, featuring spacious rooms, a modern kitchen, dual-aspect windows, a luxurious bathroom, a private rear garden, and convenient access to local amenities and transport links, making it ideal for couples, first-time buyers, or retirees. Council Tax Band B.

- Key Features
- Charming cottage built around 1853
- Modern Kitchen & Bathroom
  - Two spacious bedrooms
  - Off-road parking & garage

- Pleasant garden
- No Chain
- EPC rating D
- Tenure: Freehold

We are delighted to present this immaculate, semi-detached cottage that is a blend of modern comfort and rich history. Built approximately in 1853, this charming property is situated in the serene village of Great Coates, offering easy access to local amenities, nearby schools, public transport links, and the train station. The A180 is also easily accessible, making this property a perfect pick for couples, first-time buyers, or retirees seeking a blend of convenience and tranquillity.

The property's unique features enhance its appeal. The cottage-like feel, uPVC double glazing, gas central heating, Virgin Cable installed to both bedrooms and the lounge, and a new roof installed in 2022 that comes with a 15 year guarantee, are just some of the elements that add to the charm and functionality of this home. The house comes with a driveway leading to a detached garage, equipped with an electric roller shutter door and additional side space that could serve as a workshop area.