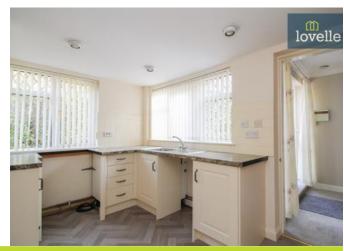

The property offers a modern kitchen equipped with a range of units, an electric cooker point, and plumbing for a washer. There is also a spacious under stairs cupboard with electric socket and light.