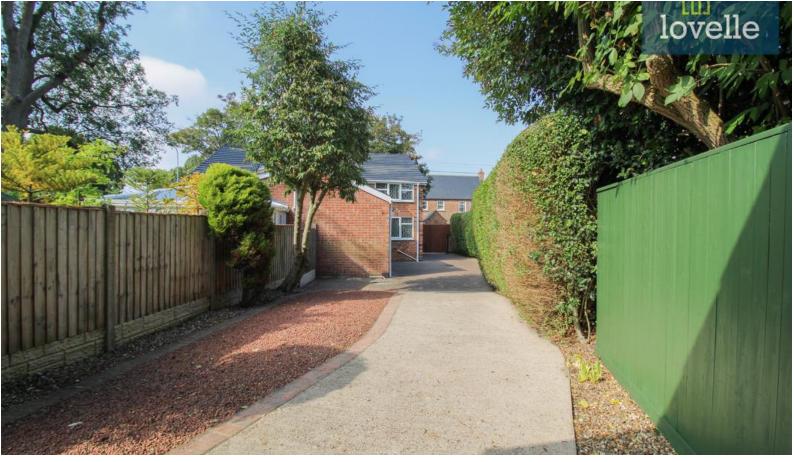

The property's unique features enhance its appeal. The cottage-like feel, uPVC double glazing, gas central heating, Virgin Cable installed to both bedrooms and the lounge, and a new roof installed in 2022 that comes with a 15 year guarantee, are just some of the elements that add to the charm and functionality of this home. The house comes with a driveway leading to a detached garage, equipped with an electric roller shutter door and additional side space that could serve as a workshop area.

One of the standout features is the private rear garden with a lovely rear aspect, which is easy to maintain and ideal for outdoor relaxation or entertainment. This house is offered for sale with no onward chain, making it an enticing opportunity for those seeking a hassle-free purchase.