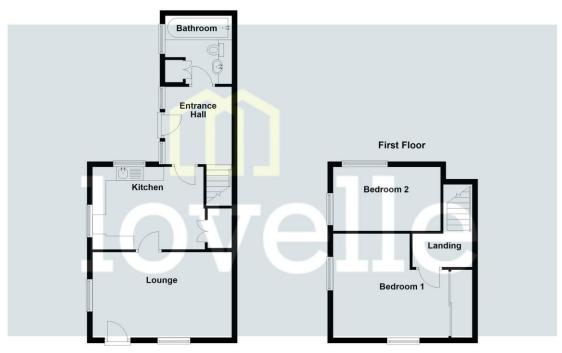

# Measurements

Hall 2.19m X 2.12m Lounge 4.45m X 3.62m Kitchen 3.56m X 2.37m Bathroom 2.12m X 2.29m Bedroom 1 3.67m X 3.79m Bedroom 2 2.43m X 3.60m Garage 2.97m X 5.01m Workshop Area 3.19m X 1.34m

## **Ground Floor**

Please be advised that the floor plan is not drawn to scale and is to be used for illustrative purposes only