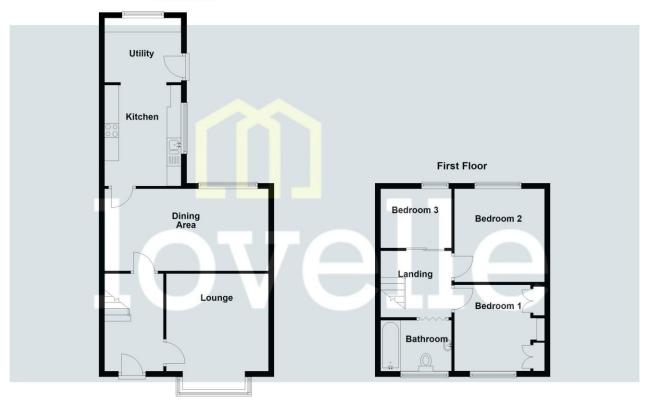

#### Measurements

Lounge 3.85m X 3.03m Dining Room 3.72m X 4.68m Kitchen 6.25m X 1.66m Bedroom 1 3.15m X 3.11m Bedroom 2 3.04m X 3.72m Bedroom 3 1.70m X 2.50m Bathroom 1.54m X 1.75m

## **Ground Floor**

Please be advised that the floor plan is not drawn to scale and is to be used for illustrative purposes only. Plan produced using PlanUp.