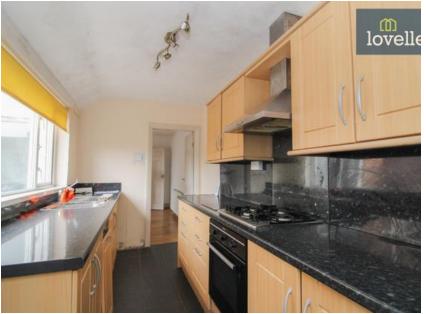

The heart of the home is the kitchen, which is equipped with wood effect units, a dishwasher, an oven, a gas hob and plumbing for a washer. There's also a 1 & 1/3 sink, catering to all your culinary needs.