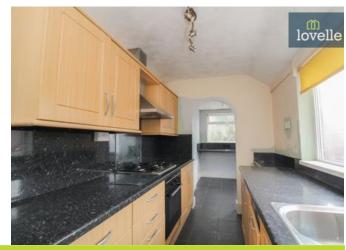

The heart of the home is the kitchen, which is equipped with wood effect units, a dishwasher, an oven, a gas hob and plumbing for a washer. There's also a 1 & 1/3 sink, catering to all your culinary needs.