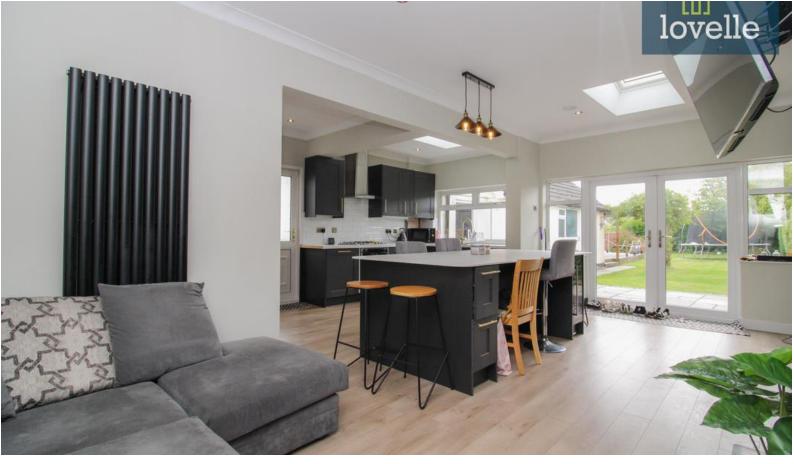

The first reception room, a lounge, exudes comfort and style. It features built-in storage to alcoves and a bay window that invites plenty of natural light, creating a warm and inviting atmosphere.

The heart of the house is surely the stunning kitchen and family room. This commodious space features a large centre island with seating, creating a social hub in the heart of the home. The kitchen comes fully equipped with a dishwasher, washing machine, fridge freezer, and not one but two wine fridges. It's an open plan design, enhancing the sense of space and flow throughout the property. French doors lead out to the garden allowing the outside in, and two velux skylights add an extra splash of natural light.