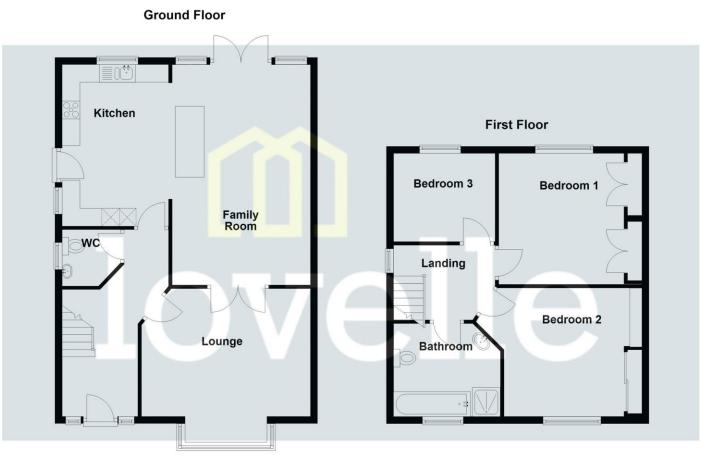

#### Measurements

Lounge 4.05m X 3.90mKitchen & Family Room  $6.36m \times 5.76m$ Cloakroom  $1.23m \times 1.40m$ Bedroom  $1 3.67m \times 2.86m$ Bedroom  $2 3.18m \times 3.67m$ Bedroom  $3 2.56m \times 2.43m$ Bathroom  $1.68m \times 2.13m$ Garage  $3.16m \times 7.48m$ 

### Mobile and broadband

It is advised that prospective purchasers visit checker . ofcom . org . uk in order to review available wifi speeds and mobile connectivity at the property.

Please be advised that the floor plan is not drawn to scale and is to be used for illustrative purposes only. Plan produced using PlanUp.