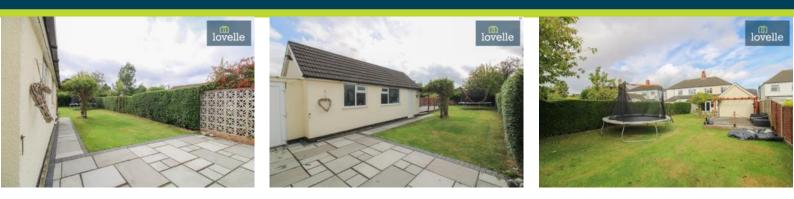

- Heart of Scartho village
- Generous size garden
- Driveway with garage
- Stunning open plan kitchen with island
- Three bedrooms
- uPVC double glazing
- EPC rating D
- Tenure: Freehold

\*\*NO CHAIN\*\* Introducing a wonderful semi-detached house in the heart of the popular Scartho village, this property presents an exceptional opportunity for families. The house has unique features to elevate its appeal, including a rear extension, a generous size plot, a driveway with larger than average garage, uPVC double glazing, and gas central heating.

The bathroom is fully tiled and fitted with a shower, bath, wc, sink and towel radiator, providing a modern and functional suite.

The exterior of the property does not disappoint, with a generous rear garden that features patio and raised timber decked areas, perfect for outdoor dining and entertaining. The lawn provides plenty of room for children to play or for those with green thumbs to cultivate their own garden oasis.