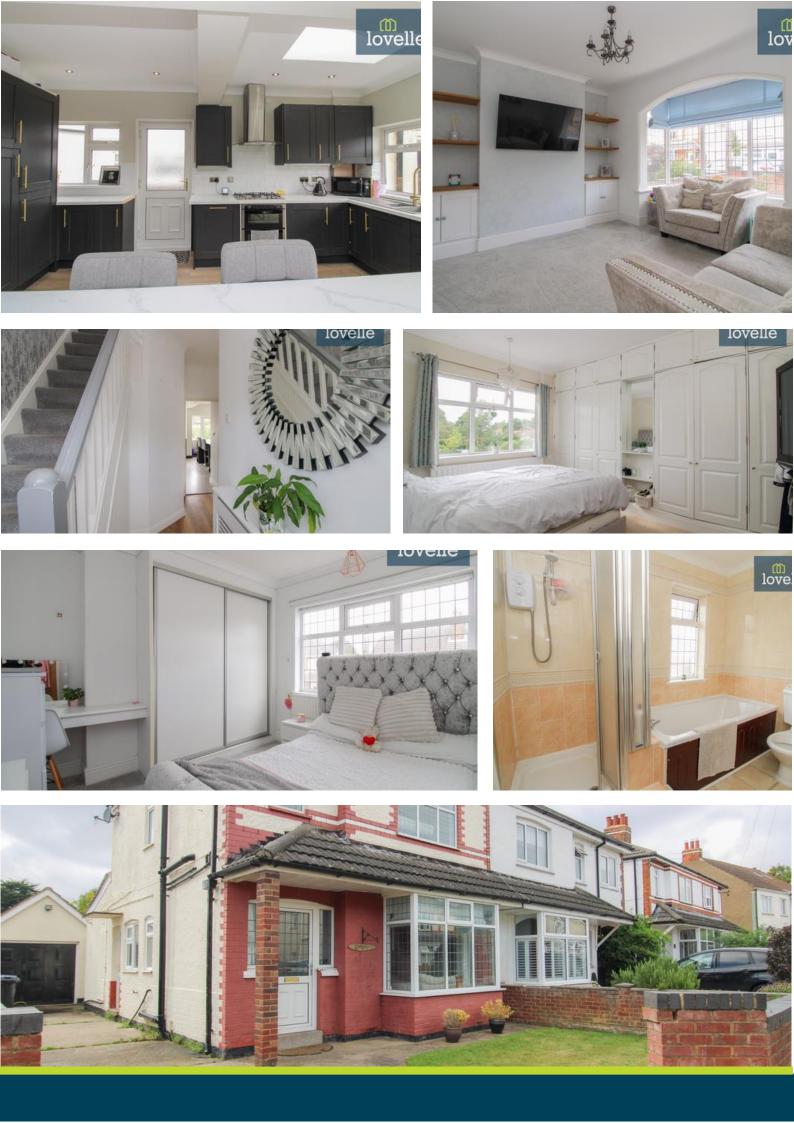

Upon entering the house, you are greeted by a welcoming hall with a tucked-away cloakroom under the stairs, housing a wc and sink. The property is spacious, boasting two reception rooms and a stunning kitchen.

The first reception room, a lounge, exudes comfort and style. It features built-in storage to alcoves and a bay window that invites plenty of natural light, creating a warm and inviting atmosphere.

The heart of the house is surely the stunning kitchen and family room. This commodious space features a large centre island with seating, creating a social hub in the heart of the home. The kitchen comes fully equipped with a dishwasher, washing machine, fridge freezer, and not one but two wine fridges. It's an open plan design, enhancing the sense of space and flow throughout the property. French doors lead out to the garden allowing the outside in, and two velux skylights add an extra splash of natural light.

The property offers three well appointed bedrooms. The first two are spacious double bedrooms, both featuring built-in wardrobes, offering ample storage space. The third bedroom is a single room, ideal for a child's room or home office.

The bathroom is fully tiled and fitted with a shower, bath, wc, sink and towel radiator, providing a modern and functional suite.

The exterior of the property does not disappoint, with a generous rear garden that features patio and raised timber decked areas, perfect for outdoor dining and entertaining. The lawn provides plenty of room for children to play or for those with green thumbs to cultivate their own garden oasis.