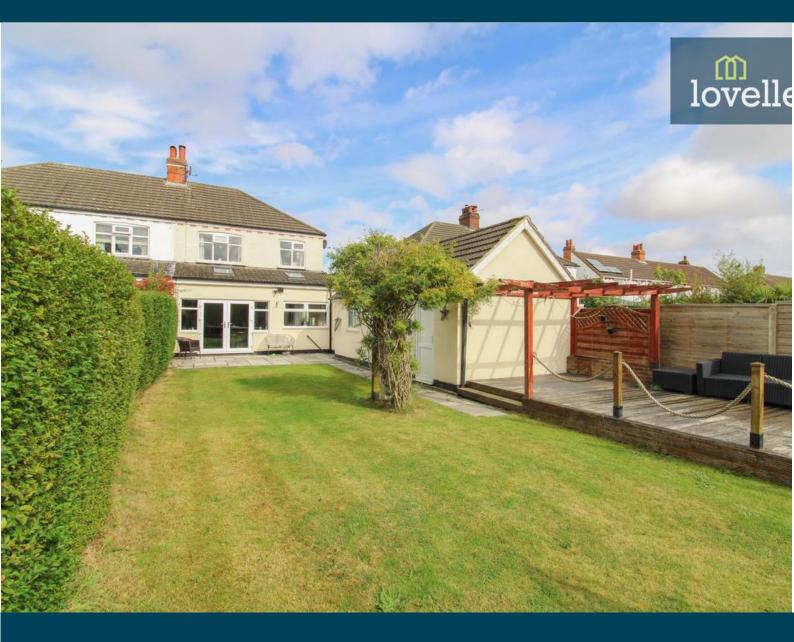

The bathroom is fully tiled and fitted with a shower, bath, wc, sink and towel radiator, providing a modern and functional suite.

The exterior of the property does not disappoint, with a generous rear garden that features patio and raised timber decked areas, perfect for outdoor dining and entertaining. The lawn provides plenty of room for children to play or for those with green thumbs to cultivate their own garden oasis.

The house is ideally located, enjoying the convenience of public transport links, nearby schools, local amenities and a strong local community. This property truly encapsulates the essence of family living in a popular area, don't miss this opportunity to make this house your home.