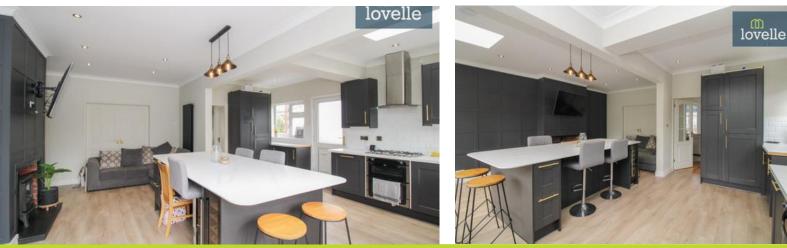

The first reception room, a lounge, exudes comfort and style. It features built-in storage to alcoves and a bay window that invites plenty of natural light, creating a warm and inviting atmosphere.

The heart of the house is surely the stunning kitchen and family room. This commodious space features a large centre island with seating, creating a social hub in the heart of the home. The kitchen comes fully equipped with a dishwasher, washing machine, fridge freezer, and not one but two wine fridges. It's an open plan design, enhancing the sense of space and flow throughout the property. French doors lead out to the garden allowing the outside in, and two velux skylights add an extra splash of natural light.