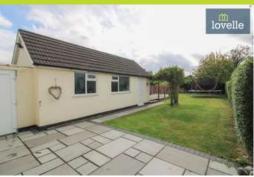

Introducing a wonderful semi-detached house in the heart of the popular Scartho village, this property presents an exceptional opportunity for families. The house has unique features to elevate its appeal, including a rear extension, a generous size plot, a driveway with larger than average garage, uPVC double glazing, and gas central heating.

The bathroom is fully tiled and fitted with a shower, bath, wc, sink and towel radiator, providing a modern and functional suite.

The exterior of the property does not disappoint, with a generous rear garden that features patio and raised timber decked areas, perfect for outdoor dining and entertaining. The lawn provides plenty of room for children to play or for those with green thumbs to cultivate their own garden oasis.