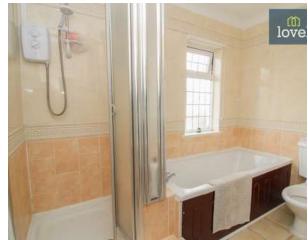

The bathroom is fully tiled and fitted with a shower, bath, wc, sink and towel radiator, providing a modern and functional suite.

The exterior of the property does not disappoint, with a generous rear garden that features patio and raised timber decked areas, perfect for outdoor dining and entertaining. The lawn provides plenty of room for children to play or for those with green thumbs to cultivate their own garden oasis.