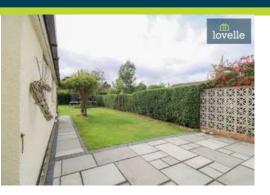

The bathroom is fully tiled and fitted with a shower, bath, wc, sink and towel radiator, providing a modern and functional suite.

The exterior of the property does not disappoint, with a generous rear garden that features patio and raised timber decked areas, perfect for outdoor dining and entertaining. The lawn provides plenty of room for children to play or for those with green thumbs to cultivate their own garden oasis.