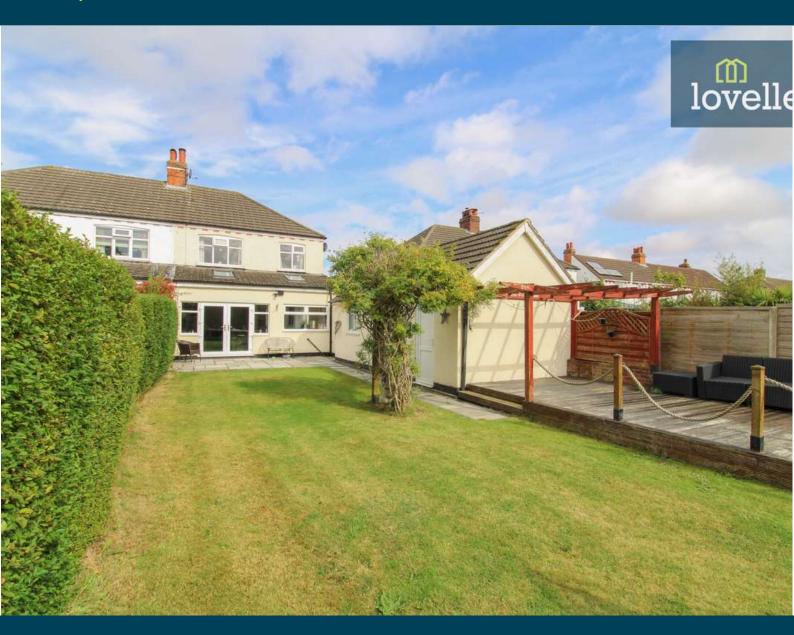

Introducing a wonderful semi-detached house in the heart of the popular Scartho village, this property presents an exceptional opportunity for families. The house has unique features to elevate its appeal, including a rear extension, a generous size plot, a driveway with larger than average garage, uPVC double glazing, and gas central heating.

The bathroom is fully tiled and fitted with a shower, bath, wc, sink and towel radiator, providing a modern and functional suite.

The exterior of the property does not disappoint, with a generous rear garden that features patio and raised timber decked areas, perfect for outdoor dining and entertaining. The lawn provides plenty of room for children to play or for those with green thumbs to cultivate their own garden oasis.