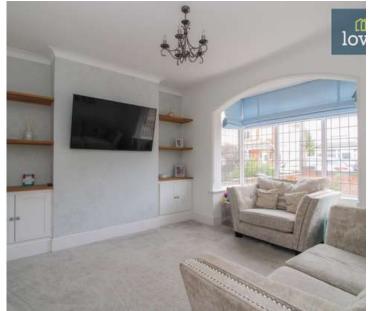

The first reception room, a lounge, exudes comfort and style. It features built-in storage to alcoves and a bay window that invites plenty of natural light, creating a warm and inviting atmosphere.

The heart of the house is surely the stunning kitchen and family room. This commodious space features a large centre island with seating, creating a social hub in the heart of the home. The kitchen comes fully equipped with a dishwasher, washing machine, fridge freezer, and not one but two wine fridges. It's an open plan design, enhancing the sense of space and flow throughout the property. French doors lead out to the garden allowing the outside in, and two velux skylights add an extra splash of natural light.