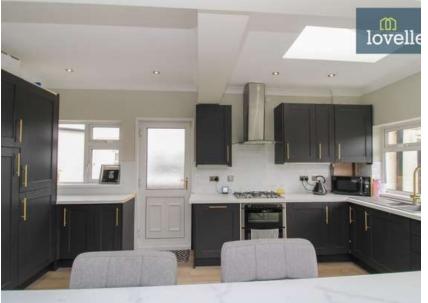

The first reception room, a lounge, exudes comfort and style. It features built-in storage to alcoves and a bay window that invites plenty of natural light, creating a warm and inviting atmosphere.

The heart of the house is surely the stunning kitchen and family room. This commodious space features a large centre island with seating, creating a social hub in the heart of the home. The kitchen comes fully equipped with a dishwasher, washing machine, fridge freezer, and not one but two wine fridges. It's an open plan design, enhancing the sense of space and flow throughout the property. French doors lead out to the garden allowing the outside in, and two velux skylights add an extra splash of natural light.