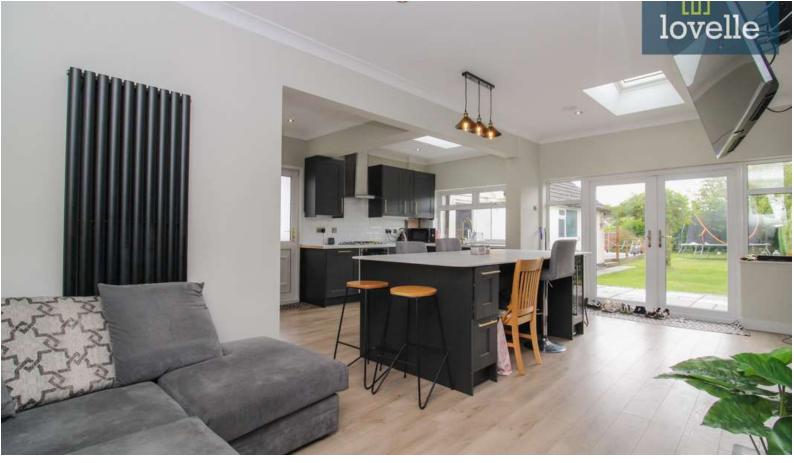

The first reception room, a lounge, exudes comfort and style. It features built-in storage to alcoves and a bay window that invites plenty of natural light, creating a warm and inviting atmosphere.

The heart of the house is surely the stunning kitchen and family room. This commodious space features a large centre island with seating, creating a social hub in the heart of the home. The kitchen comes fully equipped with a dishwasher, washing machine, fridge freezer, and not one but two wine fridges. It's an open plan design, enhancing the sense of space and flow throughout the property. French doors lead out to the garden allowing the outside in, and two velux skylights add an extra splash of natural light.