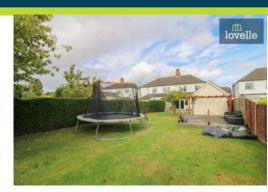

The bathroom is fully tiled and fitted with a shower, bath, wc, sink and towel radiator, providing a modern and functional suite.

The exterior of the property does not disappoint, with a generous rear garden that features patio and raised timber decked areas, perfect for outdoor dining and entertaining. The lawn provides plenty of room for children to play or for those with green thumbs to cultivate their own garden oasis.