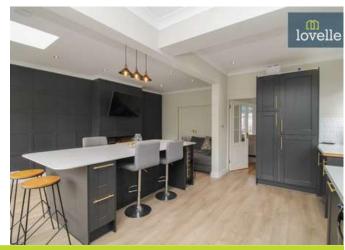

The first reception room, a lounge, exudes comfort and style. It features built-in storage to alcoves and a bay window that invites plenty of natural light, creating a warm and inviting atmosphere.

The heart of the house is surely the stunning kitchen and family room. This commodious space features a large centre island with seating, creating a social hub in the heart of the home. The kitchen comes fully equipped with a dishwasher, washing machine, fridge freezer, and not one but two wine fridges. It's an open plan design, enhancing the sense of space and flow throughout the property. French doors lead out to the garden allowing the outside in, and two velux skylights add an extra splash of natural light.