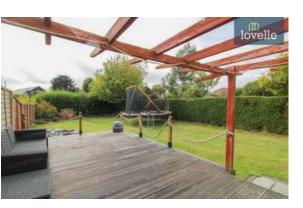

The bathroom is fully tiled and fitted with a shower, bath, wc, sink and towel radiator, providing a modern and functional suite.

The exterior of the property does not disappoint, with a generous rear garden that features patio and raised timber decked areas, perfect for outdoor dining and entertaining. The lawn provides plenty of room for children to play or for those with green thumbs to cultivate their own garden oasis.