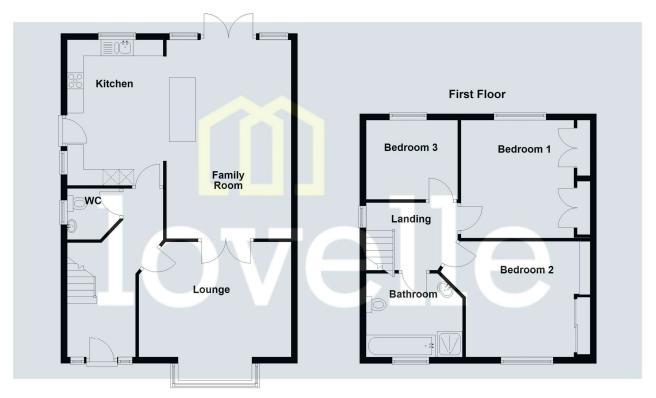

Upon entering the house, you are greeted by a welcoming hall with a tucked-away cloakroom under the stairs, housing a wc and sink. The property is spacious, boasting two reception rooms and a stunning kitchen.

The first reception room, a lounge, exudes comfort and style. It features built-in storage to alcoves and a bay window that invites plenty of natural light, creating a warm and inviting atmosphere.

The heart of the house is surely the stunning kitchen and family room. This commodious space features a large centre island with seating, creating a social hub in the heart of the home. The kitchen comes fully equipped with a dishwasher, washing machine, fridge freezer, and not one but two wine fridges. It's an open plan design, enhancing the sense of space and flow throughout the property. French doors lead out to the garden allowing the outside in, and two velux skylights add an extra splash of natural light.

The property offers three well appointed bedrooms. The first two are spacious double bedrooms, both featuring built-in wardrobes, offering ample storage space. The third bedroom is a single room, ideal for a child's room or home office.

The bathroom is fully tiled and fitted with a shower, bath, wc, sink and towel radiator, providing a modern and functional suite.

The exterior of the property does not disappoint, with a generous rear garden that features patio and raised timber decked areas, perfect for outdoor dining and entertaining. The lawn provides plenty of room for children to play or for those with green thumbs to cultivate their own garden oasis.

## Measurements

Lounge 4.05m X 3.90m Kitchen & Family Room 6.36m X 5.76m Cloakroom 1.23m X 1.40m Bedroom 1 3.67m X 2.86m Bedroom 2 3.18m X 3.67m

Bedroom 3 2.56m X 2.43m

Bathroom 1.68m X 2.13m

Garage 3.16m X 7.48m

## **Ground Floor**

Please be advised that the floor plan is not drawn to scale and is to be used for illustrative purposes only. Plan produced using PlanUp.

Walker Avenue, Scartho

When it comes to property it must be