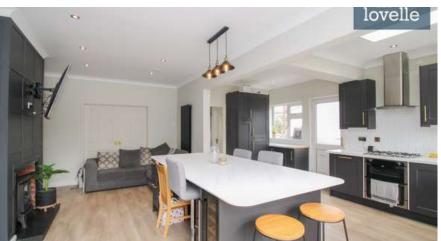

The first reception room, a lounge, exudes comfort and style. It features built-in storage to alcoves and a bay window that invites plenty of natural light, creating a warm and inviting atmosphere.

The heart of the house is surely the stunning kitchen and family room. This commodious space features a large centre island with seating, creating a social hub in the heart of the home. The kitchen comes fully equipped with a dishwasher, washing machine, fridge freezer, and not one but two wine fridges. It's an open plan design, enhancing the sense of space and flow throughout the property. French doors lead out to the garden allowing the outside in, and two velux skylights add an extra splash of natural light.