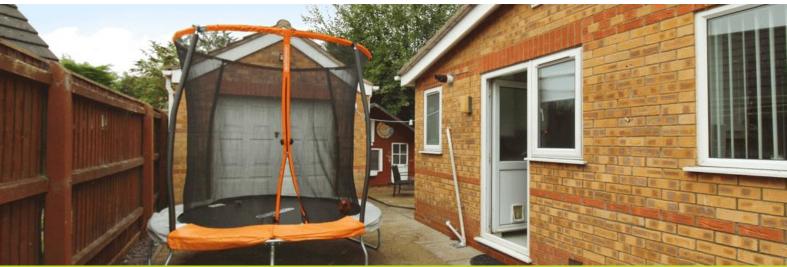

Upon arrival, you will be greeted by a large driveway, leading to a detached garage. The exterior of the house boasts an extended rear and uPVC double glazing, offering a contemporary and welcoming appearance.

Complementing the interiors is a low maintenance garden. It presents an ideal relaxation spot or safe play area for children, adding to the appeal for families.

Another attractive feature is the property's location, nestled in a peaceful cul-de-sac with excellent public transport links, local amenities, and schools nearby. The house also benefits from gas central heating, ensuring a warm and comfortable environment throughout the year.