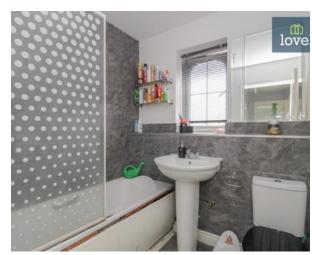

The bathroom is well-appointed with a bath featuring a shower overhead, a wc, and a sink. The clean lines and modern fittings in this space make it a pleasing and practical area for daily routines.

The heart of the home is undoubtedly the kitchen, which comes equipped with wall and base units as well as an oven and gas hob, providing a great space for cooking and dining. Adjacent to the kitchen is a utility room fitted with wall and base units, a sink, and plumbing for a washing machine, adding to the functionality of the home.