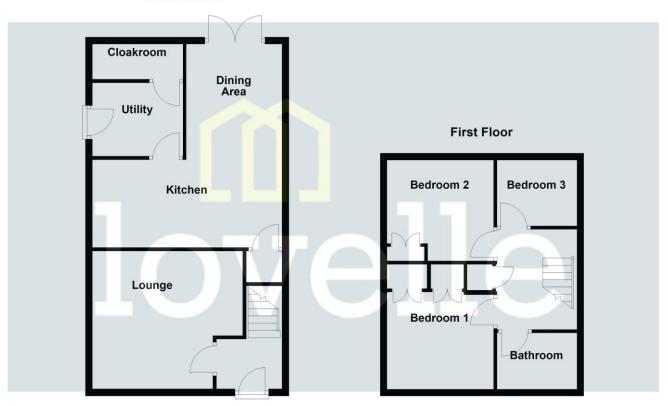

Inside, the property offers a well-thought-out floor plan encompassing three bedrooms, a family bathroom, two reception rooms, kitchen, utility room and cloakroom. The bedrooms include two double rooms and a single room, all of which are well-proportioned and benefit from ample natural light.

## Measurements

Lounge 3.83m X 4.12m
Dining Room 2.36m X 3.63m
Kitchen 2.37m X 4.87m
Utility 2.49m X 2.30m
Cloakroom 0.77m X 2.31m
Bedroom 1 2.98m X 2.80m
Bedroom 2 2.96m X 2.77m
Bedroom 3 1.98m X 1.98m
Bathroom 2.00m X 1.66m

#### **Ground Floor**

Please be advised that the floor plan is not drawn to scale and is to be used for illustrative purposes only. Plan produced using PlanUp.

When it comes to property it must be