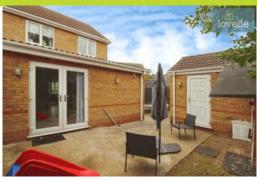

Upon arrival, you will be greeted by a large driveway, leading to a detached garage. The exterior of the house boasts an extended rear and uPVC double glazing, offering a contemporary and welcoming appearance.

Complementing the interiors is a low maintenance garden. It presents an ideal relaxation spot or safe play area for children, adding to the appeal for families.

Another attractive feature is the property's location, nestled in a peaceful cul-de-sac with excellent public transport links, local amenities, and schools nearby. The house also benefits from gas central heating, ensuring a warm and comfortable environment throughout the year.