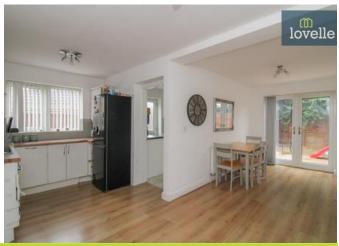

The bathroom is well-appointed with a bath featuring a shower overhead, a wc, and a sink. The clean lines and modern fittings in this space make it a pleasing and practical area for daily routines.

The heart of the home is undoubtedly the kitchen, which comes equipped with wall and base units as well as an oven and gas hob, providing a great space for cooking and dining. Adjacent to the kitchen is a utility room fitted with wall and base units, a sink, and plumbing for a washing machine, adding to the functionality of the home.

The property also boasts of two reception rooms. The lounge, tastefully decorated, offers a tranquil space for relaxation, while the second reception room functions as a dining area, seamlessly open-plan to the kitchen. This space further benefits from doors leading out to the garden, inviting the outside in and offering a perfect setting for alfresco dining or gathering with friends and family.