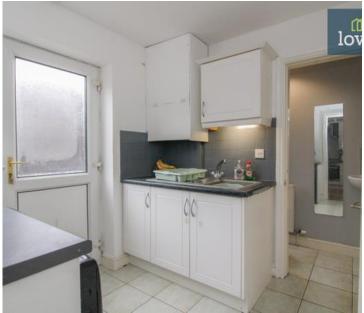

The bathroom is well-appointed with a bath featuring a shower overhead, a wc, and a sink. The clean lines and modern fittings in this space make it a pleasing and practical area for daily routines.

The heart of the home is undoubtedly the kitchen, which comes equipped with wall and base units as well as an oven and gas hob, providing a great space for cooking and dining. Adjacent to the kitchen is a utility room fitted with wall and base units, a sink, and plumbing for a washing machine, adding to the functionality of the home.