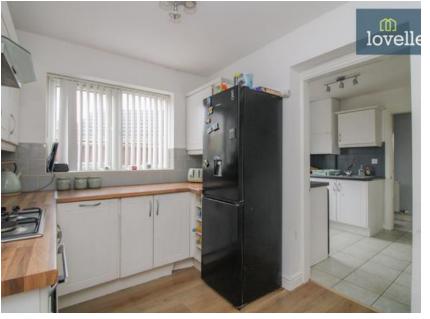

The bathroom is well-appointed with a bath featuring a shower overhead, a wc, and a sink. The clean lines and modern fittings in this space make it a pleasing and practical area for daily routines.

The heart of the home is undoubtedly the kitchen, which comes equipped with wall and base units as well as an oven and gas hob, providing a great space for cooking and dining. Adjacent to the kitchen is a utility room fitted with wall and base units, a sink, and plumbing for a washing machine, adding to the functionality of the home.