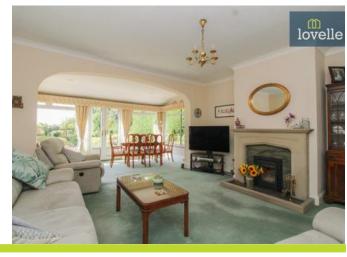

The property also boasts two reception rooms. The first room is a spacious lounge with a stone fire surround and a multifuel burner, perfect for cosy evenings. It also features a dining area with stunning garden views and French doors leading to the garden. The second reception room is a sunroom, creating a lovely relaxing living space.