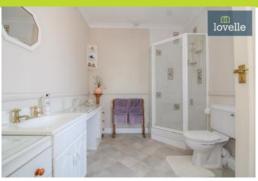

Internally, the bungalow hosts three spacious double bedrooms. The first bedroom is accentuated with a curved feature bay window that allows natural light to flood the room. The third bedroom comes with built-in wardrobes and an en-suite bathroom equipped with a shower, sink with fitted drawers, and a wc.

The property's main bathroom is fully tiled and features a bath, shower, sink with vanity, and wc.

This bungalow truly is a gem in the heart of the village, offering an abundance of space, character and charm. Its special features and idyllic location make it a perfect home for those seeking a blend of village life and modern comforts.