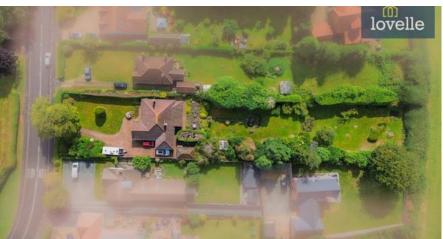

This beautiful bungalow sits on a generous 0.58-acre plot (sts) with private grounds that back onto open fields, providing stunning views and a sense of tranquillity. The well-stocked gardens feature a greenhouse, log store and shed, perfect for those with a green thumb.

The property benefits from uPVC double glazing and gas central heating throughout, ensuring a warm and comfortable home environment. The large driveway and garage offer ample parking space, including room for a large caravan, a unique and sought-after feature.