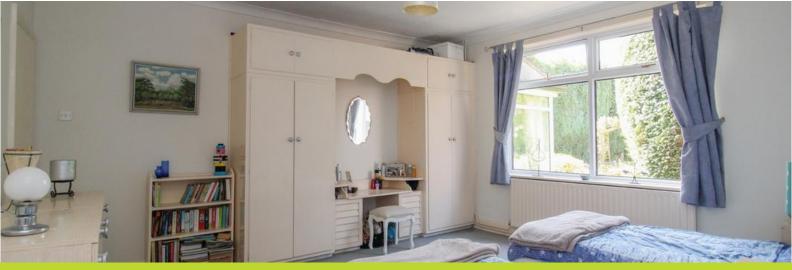

Internally, the bungalow hosts three spacious double bedrooms. The first bedroom is accentuated with a curved feature bay window that allows natural light to flood the room. The third bedroom comes with built-in wardrobes and an en-suite bathroom equipped with a shower, sink with fitted drawers, and a wc.