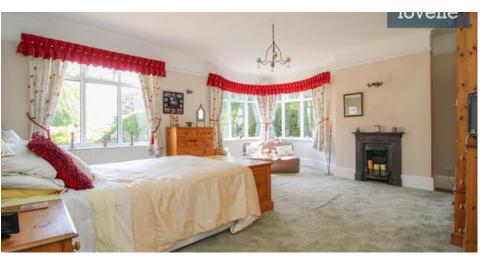

Internally, the bungalow hosts three spacious double bedrooms. The first bedroom is accentuated with a curved feature bay window that allows natural light to flood the room. The third bedroom comes with built-in wardrobes and an en-suite bathroom equipped with a shower, sink with fitted drawers, and a wc.

The property also boasts two reception rooms. The first room is a spacious lounge with a stone fire surround and a multifuel burner, perfect for cosy evenings. It also features a dining area with stunning garden views and French doors leading to the garden. The second reception room is a sunroom, creating a lovely relaxing living space.