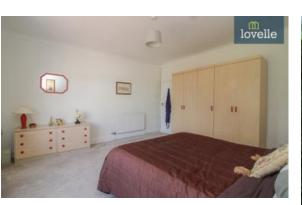

Internally, the bungalow hosts three spacious double bedrooms. The first bedroom is accentuated with a curved feature bay window that allows natural light to flood the room. The third bedroom comes with built-in wardrobes and an en-suite bathroom equipped with a shower, sink with fitted drawers, and a wc.