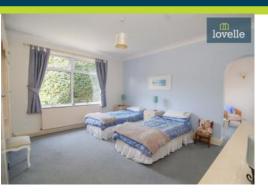

Internally, the bungalow hosts three spacious double bedrooms. The first bedroom is accentuated with a curved feature bay window that allows natural light to flood the room. The third bedroom comes with built-in wardrobes and an en-suite bathroom equipped with a shower, sink with fitted drawers, and a wc.