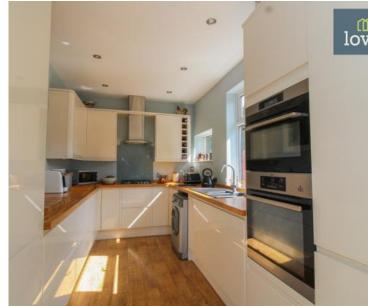

The modern kitchen is finished with high gloss units and oak worktops. It is fitted with an oven and gas hob, and an integrated dishwasher. There is also plumbing for a washing machine. The kitchen opens to the sunroom, creating an open and inviting space for entertaining or relaxing.