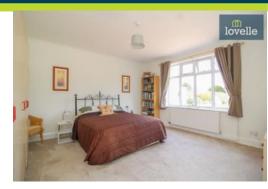

Internally, the bungalow hosts three spacious double bedrooms. The first bedroom is accentuated with a curved feature bay window that allows natural light to flood the room. The third bedroom comes with built-in wardrobes and an en-suite bathroom equipped with a shower, sink with fitted drawers, and a wc.