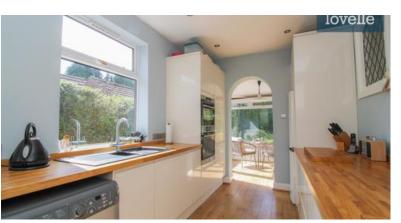

The modern kitchen is finished with high gloss units and oak worktops. It is fitted with an oven and gas hob, and an integrated dishwasher. There is also plumbing for a washing machine. The kitchen opens to the sunroom, creating an open and inviting space for entertaining or relaxing.