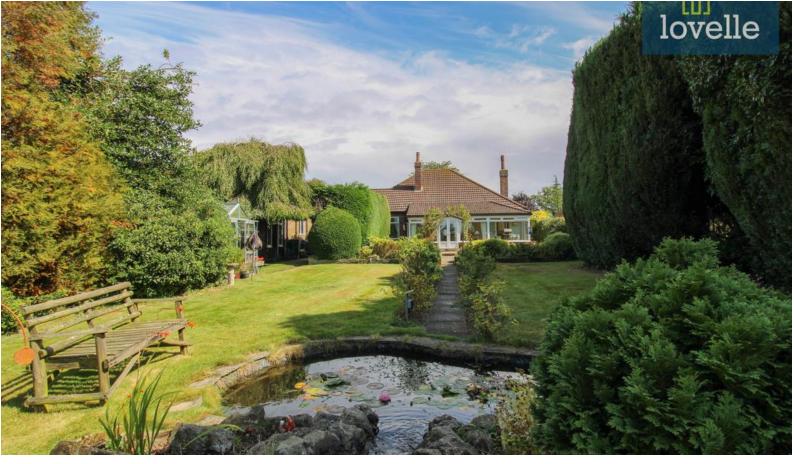

This beautiful bungalow sits on a generous 0.58-acre plot (sts) with private grounds that back onto open fields, providing stunning views and a sense of tranquillity. The well-stocked gardens feature a greenhouse, log store and shed, perfect for those with a green thumb.

The property also boasts two reception rooms. The first room is a spacious lounge with a stone fire surround and a multifuel burner, perfect for cosy evenings. It also features a dining area with stunning garden views and French doors leading to the garden. The second reception room is a sunroom, creating a lovely relaxing living space.