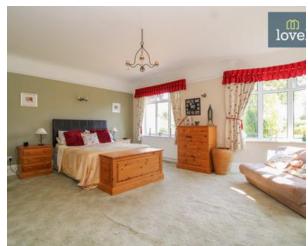

Internally, the bungalow hosts three spacious double bedrooms. The first bedroom is accentuated with a curved feature bay window that allows natural light to flood the room. The third bedroom comes with built-in wardrobes and an en-suite bathroom equipped with a shower, sink with fitted drawers, and a wc.